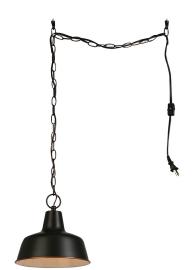

## I Light Swag Light Oil Rubbed Bronze Finish

N/A

N/A

N/A

N/A

N/A

No

N/A

120 V **GLASS/SHADE COLOR:** Oil Rubbed Bronze **ENERGY EFFICIENT:** No

UL **UL/ETL CERTIFICATION:** ADL COMPLIANT: No **ENERGY STAR CERTIFIED:** No WET/DRY/DAMP: Damp

TYPE:

JOB:

**ORDER CODE: APPROVALS:** 