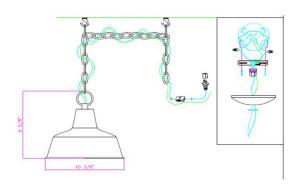

## **SPECIFICATIONS**

MATERIAL CONSTRUCTION: CANOPY/PLATE DIMENSIONS: 1.5" h x 6.125" d Steel

MOUNTING: Pendant **BACKPLATE DIMENSIONS:** WEIGHT: 4.17 lbs. DOWNROD I LENGTH: OK ON SLOPED CEILING: DOWNROD 2 LENGTH: No

**GLASS/SHADE DIMENSIONS:**