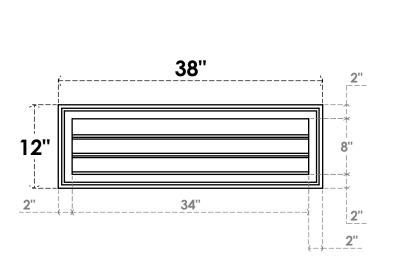

## GVPVE38X1202SF

38"W X 12"H RECTANGLE SURFACE MOUNT PVC GABLE VENT: FUNCTIONAL, W/ 2"W X 1-1/2"P **BRICKMOULD FRAME** 

**VENTING AREA: 17 SQ IN** LOUVER HEIGHT: 2 5/8"

LOUVER QTY: 3

**FRONT** 

SIDE

EKENA MILLWORK 2300 WEST MAIN ST. CLARKSVILLE, TX 75426 TOLL FREE: 866-607-0453 WWW.EKENAMILLWORK.COM