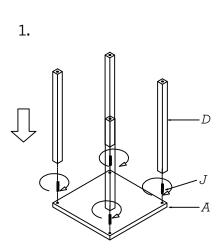

## ASSEMBLY INSTRUCTIONS FOR Short Pedestal

- 1. Fasten 4 pcs of PART(D) 1 by 1 to PART(A) by PART(J) to tighten .
- 2. Place PART(B) to bottom 4 pcs of PART(D), fasten with 4 pcs of PART(F) 1 by 1. Screw upper 4 pcs of PART(D) 1 by 1 clockwise to part (F).
- Place PART(C) to upper 4 pcs of PART(D), fasten with PART(E) and PART(G). Use PART(H) to fasten PART(G). Attach PART(I) to PART(E).
- 4. Turn the shelf upside down. The shelf is completed.