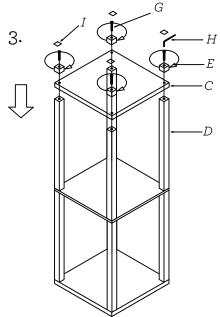

## ASSEMBLY INSTRUCTIONS FOR Short Pedestal

- 1. Fasten 4 pcs of PART(D) 1 by 1 to PART(A) by PART(J) to tighten .
- 2. Place PART(B) to bottom 4 pcs of PART(D), fasten with 4 pcs of PART(F) 1 by 1. Screw upper 4 pcs of PART(D) 1 by 1 clockwise to part (F).
- Place PART(C) to upper 4 pcs of PART(D), fasten with PART(E) and PART(G). Use PART(H) to fasten PART(G). Attach PART(I) to PART(E).
- 4. Turn the shelf upside down. The shelf is completed.