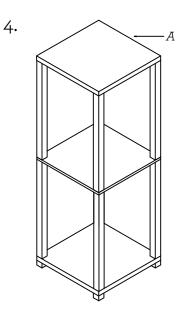

## ASSEMBLY INSTRUCTIONS FOR Short Pedestal

- 1. Fasten 4 pcs of PART(D) 1 by 1 to PART(A) by PART(J) to tighten .
- 2. Place PART(B) to bottom 4 pcs of PART(D), fasten with 4 pcs of PART(F) 1 by 1. Screw upper 4 pcs of PART(D) 1 by 1 clockwise to part (F).
- Place PART(C) to upper 4 pcs of PART(D), fasten with PART(E) and PART(G). Use PART(H) to fasten PART(G). Attach PART(I) to PART(E).
- 4. Turn the shelf upside down. The shelf is completed.