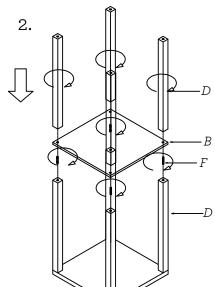

## ASSEMBLY INSTRUCTIONS FOR Short Pedestal

- 1. Fasten 4 pcs of PART(D) 1 by 1 to PART(A) by PART(J) to tighten .
- 2. Place PART(B) to bottom 4 pcs of PART(D), fasten with 4 pcs of PART(F) 1 by 1. Screw upper 4 pcs of PART(D) 1 by 1 clockwise to part (F).
- Place PART(C) to upper 4 pcs of PART(D), fasten with PART(E) and PART(G). Use PART(H) to fasten PART(G). Attach PART(I) to PART(E).
- 4. Turn the shelf upside down. The shelf is completed.