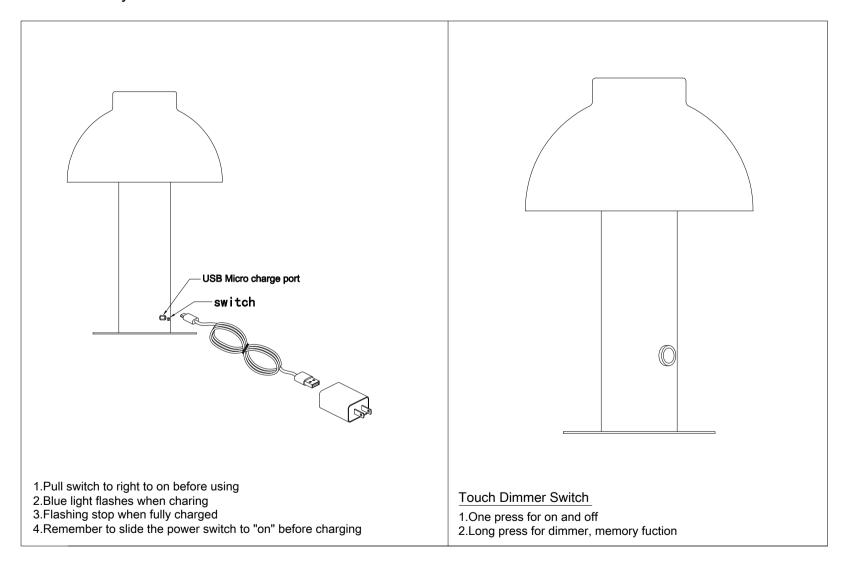

# Part List and Hardware List

| PIECE | DESCRIPTION       | PICTURE | QUANTITY | PIECE | DESCRIPTION | PICTURE       | QUANTITY |
|-------|-------------------|---------|----------|-------|-------------|---------------|----------|
| A     | The whole lamp    |         | 1X       | С     |             | Charging plug | 1X       |
| В     | Charging<br>Cable |         | 1X       |       |             |               |          |