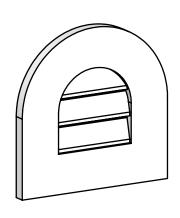

## GVPRT14X1401SF

14"W X 14"H ROUND TOP SURFACE MOUNT PVC GABLE VENT: FUNCTIONAL, W/ 3-1/2"W X 1"P STANDARD FRAME

**VENTING AREA: 3.5 SQ IN** 

LOUVER HEIGHT: 2 3/8"

LOUVER QTY: 3

**FRONT** 

SIDE

1. INSTALLATION TO BE COMPLETED IN ACCORDANCE WITH MANUFACTURER'S SPECIFICATIONS. 2. DRAWING MAY NOT BE TO SCALE