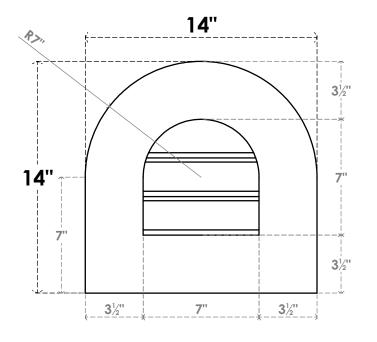

## GVPRT14X1401SF

14"W X 14"H ROUND TOP SURFACE MOUNT PVC GABLE VENT: FUNCTIONAL, W/ 3-1/2"W X 1"P STANDARD FRAME

**VENTING AREA: 3.5 SQ IN** 

LOUVER HEIGHT: 2 3/8"

LOUVER QTY: 3

**FRONT** 

SIDE

1. INSTALLATION TO BE COMPLETED IN ACCORDANCE WITH MANUFACTURER'S SPECIFICATIONS. 2. DRAWING MAY NOT BE TO SCALE