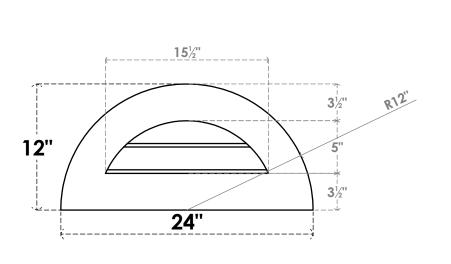

## GVPHR24X1201SN

24"W X 12"H HALF ROUND SURFACE MOUNT PVC GABLE VENT: NON-FUNCTIONAL, W/ 3-1/2"W X 1"P STANDARD FRAME

**FRONT** 

SIDE

LOUVER HEIGHT: 2 1/2" LOUVER QTY: 2

EKENA MILLWORK 2300 WEST MAIN ST. CLARKSVILLE, TX 75426 TOLL FREE: 866-607-0453 WWW.EKENAMILLWORK.COM