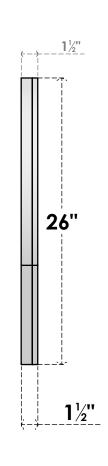

## GVPRT34X2602SN

34"W X 26"H ROUND TOP SURFACE MOUNT PVC GABLE VENT: NON-FUNCTIONAL, W/ 2"W X 1-1/2"P BRICKMOULD FRAME

**FRONT** 

SIDE

LOUVER HEIGHT: 2 3/4"

LOUVER QTY: 8

1. INSTALLATION TO BE COMPLETED IN ACCORDANCE WITH MANUFACTURER'S SPECIFICATIONS. 2. DRAWING MAY NOT BE TO SCALE