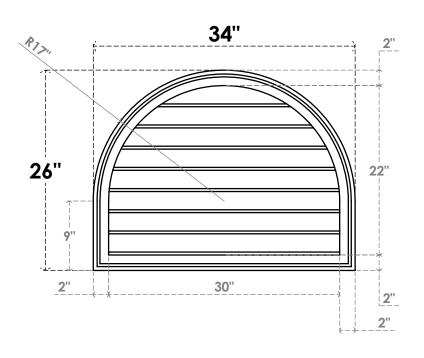

## GVPRT34X2602SN

34"W X 26"H ROUND TOP SURFACE MOUNT PVC GABLE VENT: NON-FUNCTIONAL, W/ 2"W X 1-1/2"P BRICKMOULD FRAME

**FRONT** 

SIDE

LOUVER HEIGHT: 2 3/4"

LOUVER QTY: 8

1. INSTALLATION TO BE COMPLETED IN ACCORDANCE WITH MANUFACTURER'S SPECIFICATIONS. 2. DRAWING MAY NOT BE TO SCALE