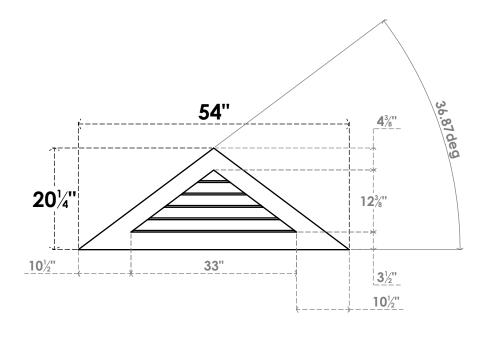

## GVPTR54X2001SN

54"W X 20-1/4"H TRIANGLE SURFACE MOUNT PVC GABLE VENT 9/12 PITCH: NON-FUNCTIONAL, W/ 3-1/2"W X 1"P STANDARD FRAME

**FRONT** 

SIDE

LOUVER HEIGHT: 2 1/2" LOUVER QTY: 5

1. INSTALLATION TO BE COMPLETED IN ACCORDANCE WITH MANUFACTURER'S SPECIFICATIONS. 2. DRAWING MAY NOT BE TO SCALE