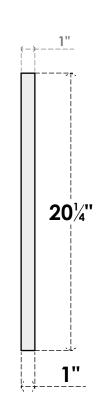

## GVPTR54X2001SN

54"W X 20-1/4"H TRIANGLE SURFACE MOUNT PVC GABLE VENT 9/12 PITCH: NON-FUNCTIONAL, W/ 3-1/2"W X 1"P STANDARD FRAME

**FRONT** 

SIDE

LOUVER HEIGHT: 2 1/2" LOUVER QTY: 5

1. INSTALLATION TO BE COMPLETED IN ACCORDANCE WITH MANUFACTURER'S SPECIFICATIONS. 2. DRAWING MAY NOT BE TO SCALE