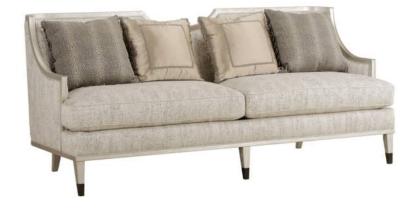

**SKU:** 161501-7127AA

Clean and classic, the sleek Harper Bezel Sofa brings together elements of both contemporary and traditional design: square tapered wood legs, exposed wood frame, curved arms, and a reverse half moon cut out on the back finished in a soft silvery metallic. The upholstered back, deck and two down-blend seat cushions are upholsteall in a tonal gray fabric detailed with contrast wetling; the sofa also comes with two pairs of coordinating throw pillow.

**Collection:** Harper Bezel

**Dimensions in Centimeters:** w- 214.63 x d- 86.36 x h-95.25

**Dimensions in Inches:** w-84.5  $\times$  d-34  $\times$  h-37.5

Features: Style: Transitional Wood Finish: Bezel Material: Fabric

Additional Features: Curved Wood Frame, Metallic Finish, Ferrel On Leg, Custom Trim Pillows, Cheetah Print Pillow,

Coordinating Pieces **Weight:** 112.2