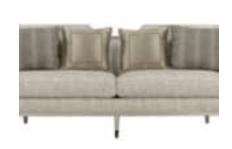

**SKU:** 161501-7127AA

Clean and classic, the sleek Harper Bezel Sofa brings together elements of both contemporary and traditional design: square tapered wood legs, exposed wood frame, curved arms, and a reverse half moon cut out on the back finished in a soft silvery metallic. The upholstered back, deck and two down-blend seat cushions are upholsteall in a tonal gray fabric detailed with contrast wetling; the sofa also comes with two pairs of coordinating throw pillow.

Additional Features: Curved Wood Frame, Metallic Finish, Ferrel On Leg, Custom Trim Pillows, Cheetah Print Pillow,

Coordinating Pieces **Weight:** 112.2