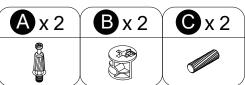

# WHAT'S IN THE BOX

0

**(d)** 

Tipping restraint hardware kit (inside plastic bag)

- · Insert dowels (C) into panels (4,5).
- Attach panels (4,5) to panel (2).
- · Insert and secure cam locks (B) to panels (4,5) to lock it.