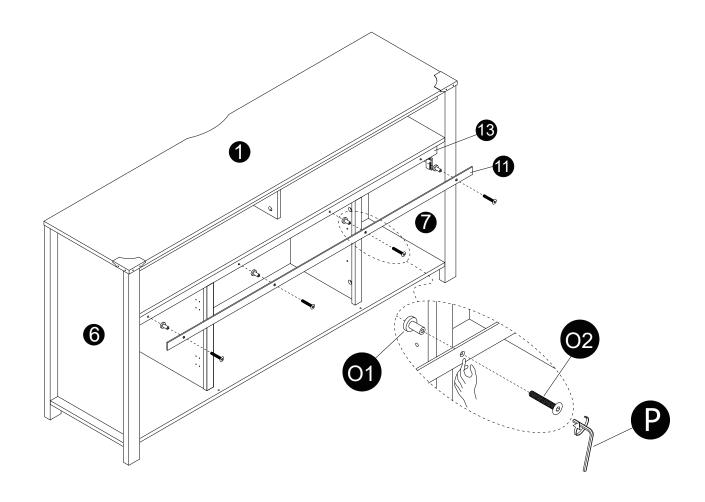

· Attach part (11) to panel (13) with parts (O) correctly.

· Attach panel (9) to panels (4,5) using parts (L).

- Attach parts (R) to panels (15,18) with screws (J) correctly.
  Attach parts (S2) to panels (15,18) with screws (H) correctly.
  Attach parts (Q) to panels (15,16,17,18) with bolts (K) correctly.