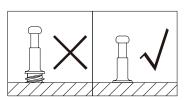

4,5).
- Attach panels (4,5) to panel (2).
- · Insert and secure cam locks (B) to panels (4,5) to lock it.





- · Insert dowels (C) into panels (4,5).
- Attach panel (3) to panels (4,5) with screws (D).





- screws parts (W) into parts (14).
  Attach parts (14) to panel (3) with screws (E).





- · Screw cam bolts (A) into panels (6,7).
- Attach parts (S1) to panels (6,7) with screws (G).





- · Insert dowels (C) into panels (2,3).
- Attach parts (6,7) to panels (2,3).
- Insert and secure cam locks (B) to panels (2,3) to lock it.









- · Screw cam bolts (A) into panel (2).
- · Insert dowels (C) into panel (10). · Attach panel (10) to panel (2).
- Insert and secure cam locks (B) to panel (8) to lock it.





·Carefully slide panel (19) into place along the back of the assembly.







- · Screw cam bolts (A) into panel (1).
- · Insert dowels (C) into panel (12).
- · Attach panel (12) to panel (1).
- · Insert and secure cam locks (B) to panel (12) to lock it.





- · Insert dowels (C) into panels (6,7,10).
- · Attach panel (1) to panels (6,7,10).
- Insert and secure cam locks(B) to panels (6,7,10) to lock it.
- · Adjust parts (W) to level the unit.





- Secure parts (T) to panels (1,3,6,7) using screws (F).
  Attach panel (19) with screws (V) correctly.





· Attach part (11) to panel (13) with parts (O) correctly.





· Attach panel (9) to panels (4,5) using parts (L).





- Attach parts (R) to panels (15,18) with screws (J) correctly.
  Attach parts (S2) to panels (15,18) with screws (H) correctly.
  Attach parts (Q) to panels (15,16,17,18) with bolts (K) c