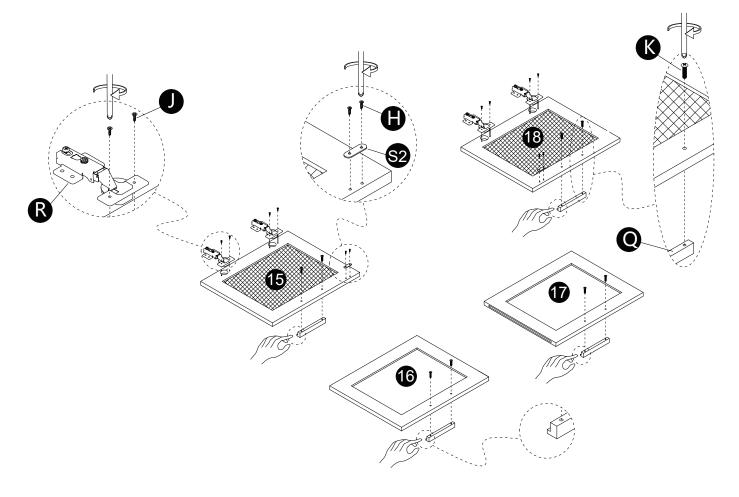

· Attach part (11) to panel (13) with parts (O) correctly.

· Attach panel (9) to panels (4,5) using parts (L).

- Attach parts (R) to panels (15,18) with screws (J) correctly.
  Attach parts (S2) to panels (15,18) with screws (H) correctly.
  Attach parts (Q) to panels (15,16,17,18) with bolts (K) correctly.

- · Attach part (15) to panel (4) with screws (J) correctly.
- Attach part (18) to panel (5) with screws (J) correctly.

· Slide doors (16,17) into designated area.