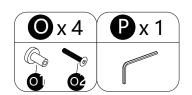

· Attach part (11) to panel (13) with parts (O) correctly.

· Attach panel (9) to panels (4,5) using parts (L).

- Attach parts (R) to panels (15,18) with screws (J) correctly.
  Attach parts (S2) to panels (15,18) with screws (H) correctly.
  Attach parts (Q) to panels (15,16,17,18) with bolts (K) correctly.