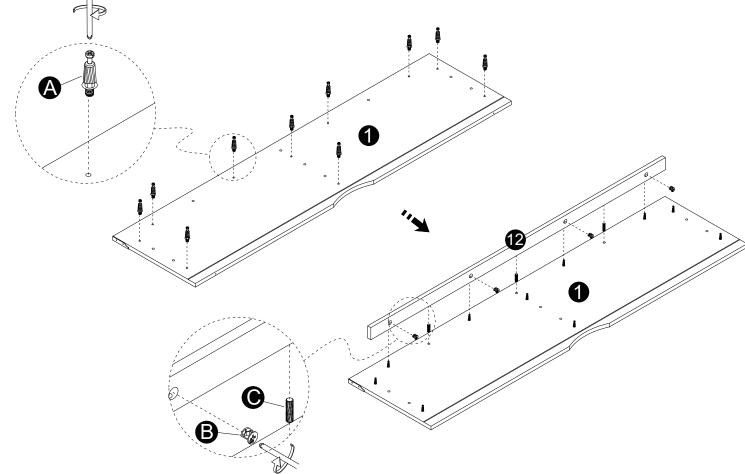

# WHAT'S IN THE BOX

0

**(d)** 

Tipping restraint hardware kit (inside plastic bag)

- · Insert dowels (C) into panels (4,5).
- Attach panels (4,5) to panel (2).
- · Insert and secure cam locks (B) to panels (4,5) to lock it.

- · Insert dowels (C) into panels (4,5).
- Attach panel (3) to panels (4,5) with screws (D).

- screws parts (W) into parts (14).
  Attach parts (14) to panel (3) with screws (E).

- · Screw cam bolts (A) into panels (6,7).
- Attach parts (S1) to panels (6,7) with screws (G).