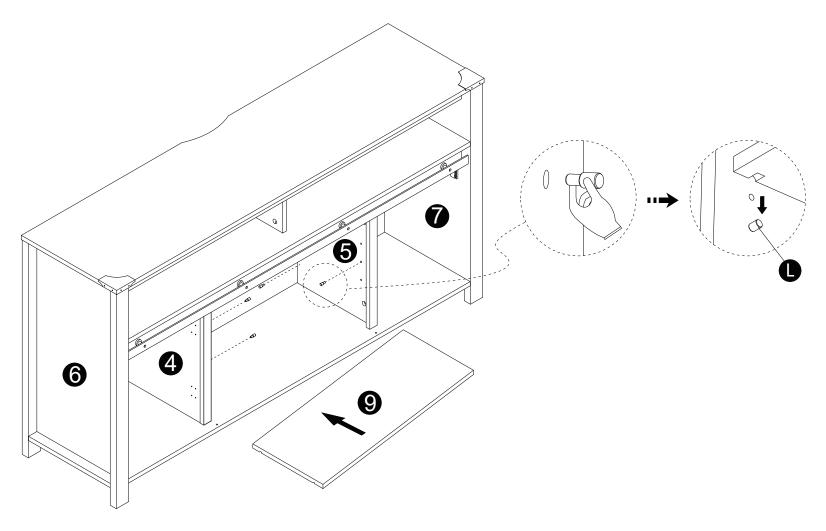

·Carefully slide panel (19) into place along the back of the assembly.

- · Screw cam bolts (A) into panel (1).
- · Insert dowels (C) into panel (12).
- · Attach panel (12) to panel (1).
- · Insert and secure cam locks (B) to panel (12) to lock it.

- · Insert dowels (C) into panels (6,7,10).
- · Attach panel (1) to panels (6,7,10).
- Insert and secure cam locks(B) to panels (6,7,10) to lock it.
- · Adjust parts (W) to level the unit.

- Secure parts (T) to panels (1,3,6,7) using screws (F).
  Attach panel (19) with screws (V) correctly.

· Attach part (11) to panel (13) with parts (O) correctly.

· Attach panel (9) to panels (4,5) using parts (L).

- Attach parts (R) to panels (15,18) with screws (J) correctly.
  Attach parts (S2) to panels (15,18) with screws (H) correctly.
  Attach parts (Q) to panels (15,16,17,18) with bolts (K) correctly.