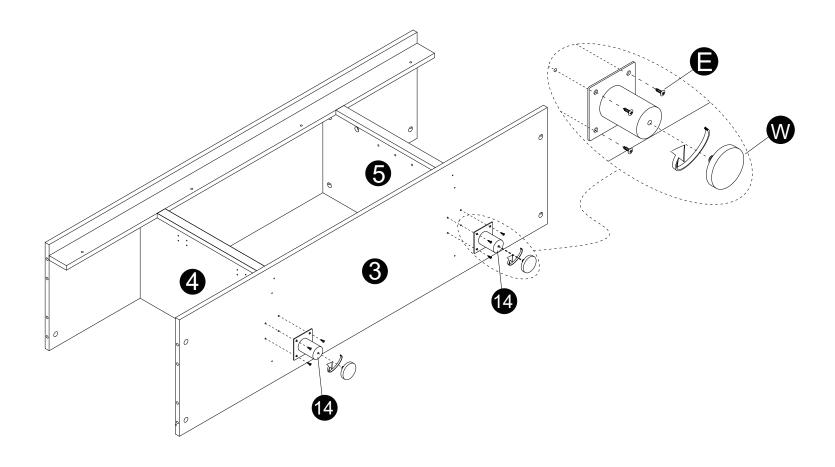

- · Insert dowels (C) into panels (4,5).
- Attach panel (3) to panels (4,5) with screws (D).

- screws parts (W) into parts (14).
  Attach parts (14) to panel (3) with screws (E).

- · Screw cam bolts (A) into panels (6,7).
- Attach parts (S1) to panels (6,7) with screws (G).