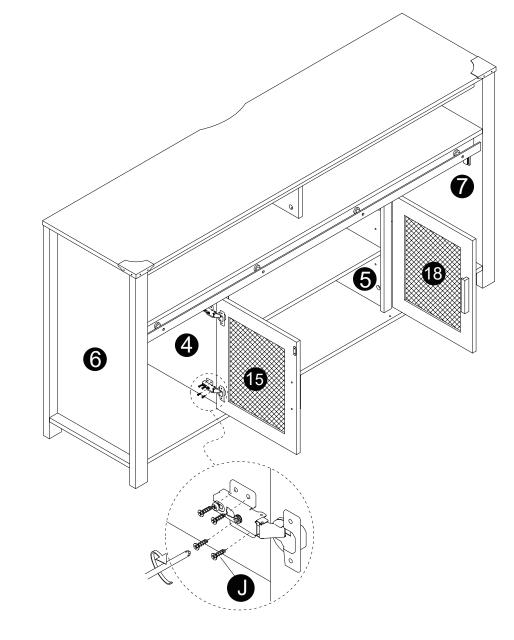

· Attach part (11) to panel (13) with parts (O) correctly.

· Attach panel (9) to panels (4,5) using parts (L).

- Attach parts (R) to panels (15,18) with screws (J) correctly.
  Attach parts (S2) to panels (15,18) with screws (H) correctly.
  Attach parts (Q) to panels (15,16,17,18) with bolts (K) correctly.

- · Attach part (15) to panel (4) with screws (J) correctly.
- Attach part (18) to panel (5) with screws (J) correctly.

· Slide doors (16,17) into designated area.