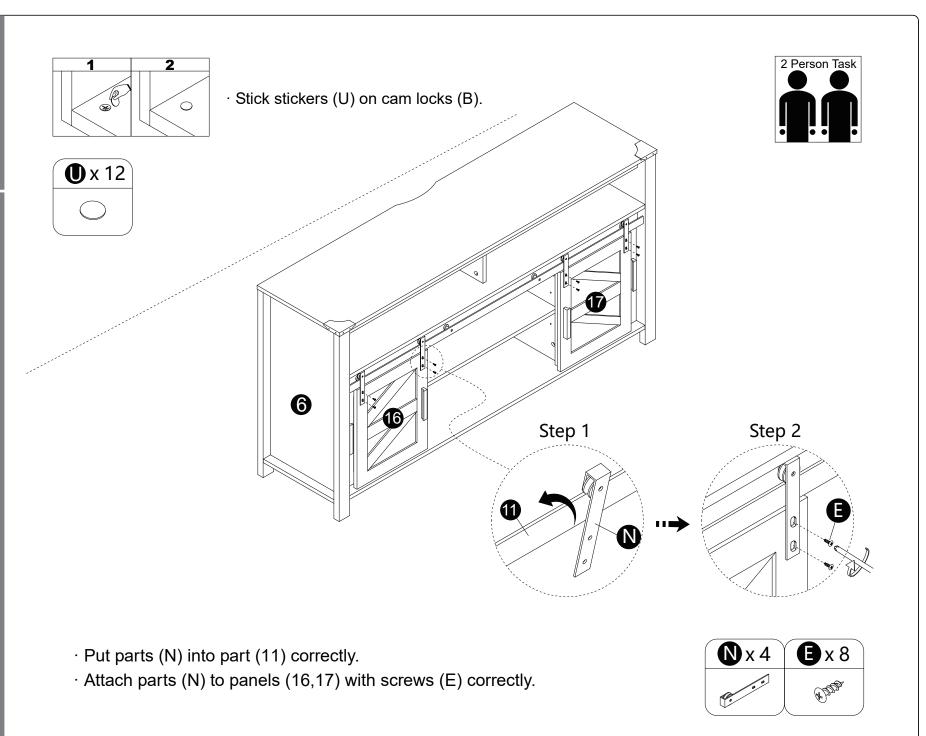

· Attach part (11) to panel (13) with parts (O) correctly.

· Attach panel (9) to panels (4,5) using parts (L).

- Attach parts (R) to panels (15,18) with screws (J) correctly.
  Attach parts (S2) to panels (15,18) with screws (H) correctly.
  Attach parts (Q) to panels (15,16,17,18) with bolts (K) correctly.

- · Attach part (15) to panel (4) with screws (J) correctly.
- Attach part (18) to panel (5) with screws (J) correctly.

· Slide doors (16,17) into designated area.