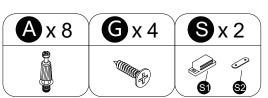

# WHAT'S IN THE BOX

0

**(d)** 

Tipping restraint hardware kit (inside plastic bag)

- · Insert dowels (C) into panels (4,5).
- Attach panels (4,5) to panel (2).
- · Insert and secure cam locks (B) to panels (4,5) to lock it.