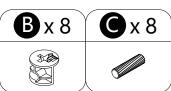

- · Insert dowels (C) into panels (4,5).
- Attach panel (3) to panels (4,5) with screws (D).

- screws parts (W) into parts (14).
  Attach parts (14) to panel (3) with screws (E).

- · Screw cam bolts (A) into panels (6,7).
- Attach parts (S1) to panels (6,7) with screws (G).

- · Insert dowels (C) into panels (2,3).
- Attach parts (6,7) to panels (2,3).
- Insert and secure cam locks (B) to panels (2,3) to lock it.

- · Screw cam bolts (A) into panel (2).
- · Insert dowels (C) into panel (10). · Attach panel (10) to panel (2).
- Insert and secure cam locks (B) to panel (8) to lock it.

- · Insert dowels (C) into panels (6,7,10).
- · Attach panel (1) to panels (6,7,10).
- Insert and secure cam locks(B) to panels (6,7,10) to lock it.
- · Adjust parts (W) to level the unit.

- Secure parts (T) to panels (1,3,6,7) using screws (F).
  Attach panel (19) with screws (V) correctly.