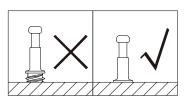

l'elemento danneggiato al rivenditore; Contattare il Servizio Clienti. Non utilizzare mai parti danneggiate!

# WHAT'S IN THE BOX











0



**(d)** 





Tipping restraint hardware kit (inside plastic bag)







- · Insert dowels (C) into panels (4,5).
- Attach panels (4,5) to panel (2).
- · Insert and secure cam locks (B) to panels (4,5) to lock it.





- · Insert dowels (C) into panels (4,5).
- Attach panel (3) to panels (4,5) with screws (D).





- screws parts (W) into parts (14).
  Attach parts (14) to panel (3) with screws (E).





- · Screw cam bolts (A) into panels (6,7).
- Attach parts (S1) to panels (6,7) with screws (G).





- · Insert dowels (C) into panels (2,3).
- Attach parts (6,7) to panels (2,3).
- Insert and secure cam locks (B) to panels (2,3) to lock it.









- · Screw cam bolts (A) into panel (2).
- · Insert dowels (C) into panel (10). · Attach panel (10) to panel (2).
- Insert and secure cam locks (B) to panel (8) to lock it.





·Carefully slide panel (19) into place along the back of the assembly.







- · Screw cam bolts (A) into panel (1).
- · Insert dowels (C) into panel (12).
- · Attach panel (12) to panel (1).
- · Insert and secure cam locks (B) to panel (12) to lock it.





- · Insert dowels (C) into panels (6,7,10).
- · Attach panel (1) to panels (6,7,10).
- Insert and secure cam locks(B) to panels (6,7,10) to lock it.
- · Adjust parts (W) to level the unit.





- Secure parts (T) to panels (1,3,6,7) using screws (F).
  Attach panel (19) with screws (V) correctly.





· Attach part (11) to panel (13) with parts (O) correc