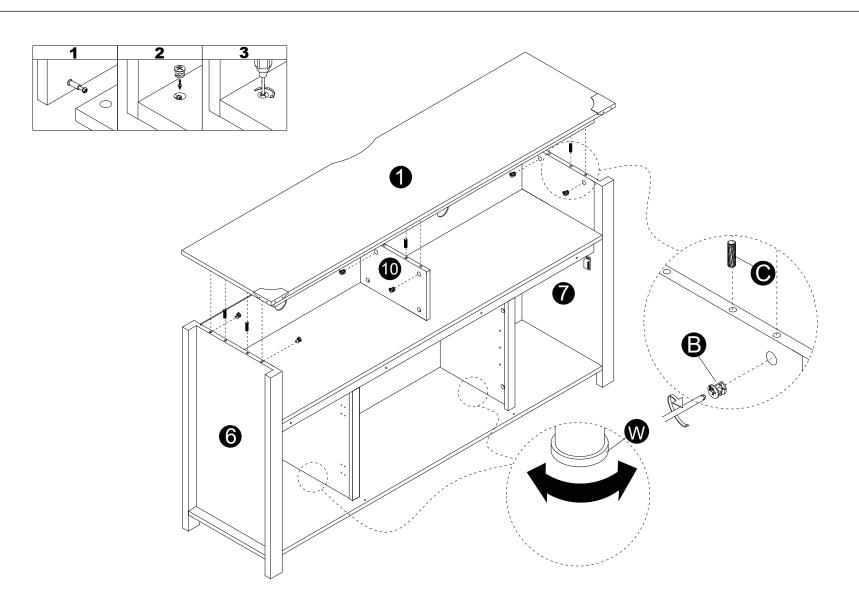

- · Insert dowels (C) into panels (6,7,10).
- · Attach panel (1) to panels (6,7,10).
- Insert and secure cam locks(B) to panels (6,7,10) to lock it.
- · Adjust parts (W) to level the unit.

- Secure parts (T) to panels (1,3,6,7) using screws (F).
  Attach panel (19) with screws (V) correctly.