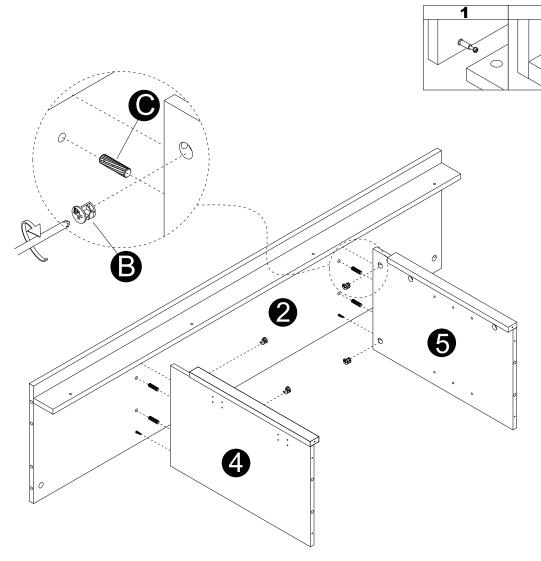

# WHAT'S IN THE BOX

0

**(d)** 

Tipping restraint hardware kit (inside plastic bag)

- · Insert dowels (C) into panels (4,5).
- Attach panels (4,5) to panel (2).
- · Insert and secure cam locks (B) to panels (4,5) to lock it.