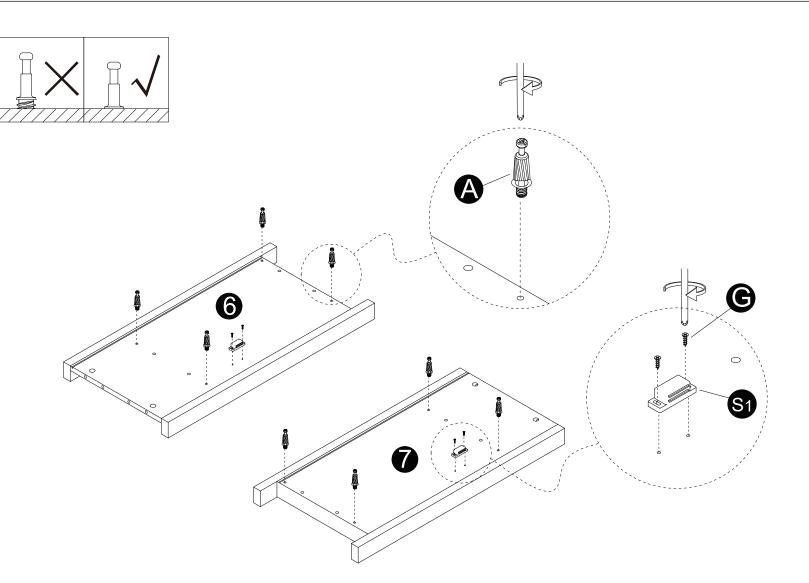

- · Insert dowels (C) into panels (4,5).
- Attach panel (3) to panels (4,5) with screws (D).

- screws parts (W) into parts (14).
  Attach parts (14) to panel (3) with screws (E).

- · Screw cam bolts (A) into panels (6,7).
- Attach parts (S1) to panels (6,7) with screws (G).