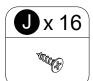

· Attach part (11) to panel (13) with parts (O) correctly.

· Attach panel (9) to panels (4,5) using parts (L).

- Attach parts (R) to panels (15,18) with screws (J) correctly.
  Attach parts (S2) to panels (15,18) with screws (H) correctly.
  Attach parts (Q) to panels (15,16,17,18) with bolts (K) correctly.

- · Attach part (15) to panel (4) with screws (J) correctly.
- Attach part (18) to panel (5) with screws (J) correctly.

· Slide doors (16,17) into designated area.