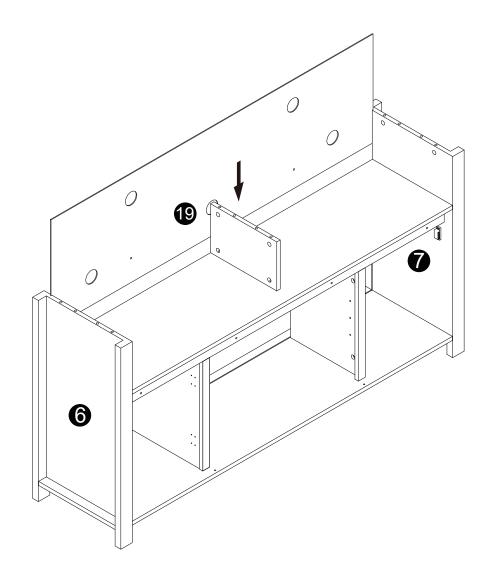

·Carefully slide panel (19) into place along the back of the assembly.

- · Screw cam bolts (A) into panel (1).
- · Insert dowels (C) into panel (12).
- · Attach panel (12) to panel (1).
- · Insert and secure cam locks (B) to panel (12) to lock it.

- · Insert dowels (C) into panels (6,7,10).
- · Attach panel (1) to panels (6,7,10).
- Insert and secure cam locks(B) to panels (6,7,10) to lock it.
- · Adjust parts (W) to level the unit.

- Secure parts (T) to panels (1,3,6,7) using screws (F).
  Attach panel (19) with screws (V) correctly.