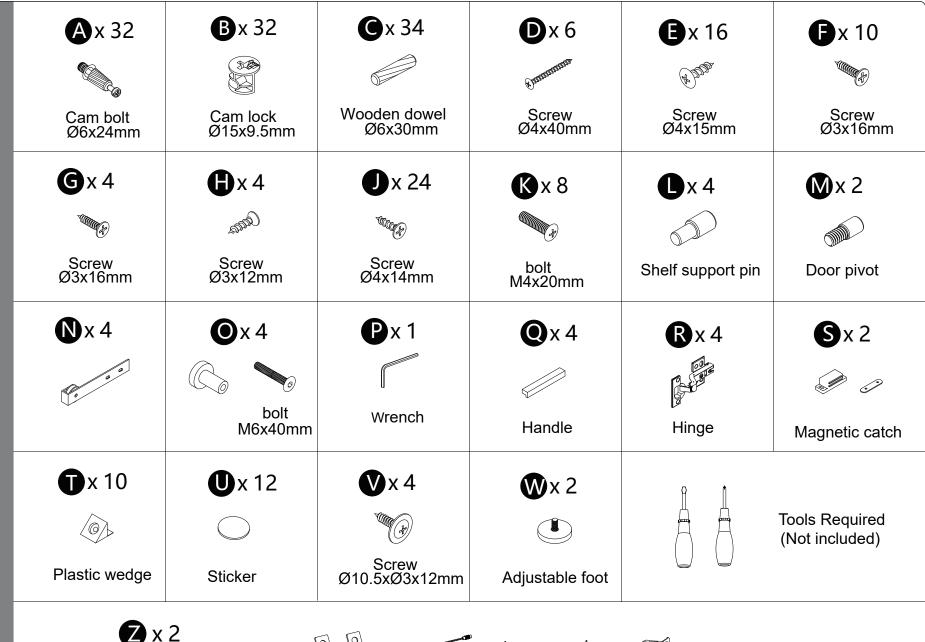

# WHAT'S IN THE BOX

0

**(d)** 

Tipping restraint hardware kit (inside plastic bag)

- · Insert dowels (C) into panels (4,5).
- Attach panels (4,5) to panel (2).
- · Insert and secure cam locks (B) to panels (4,5) to lock it.

- · Insert dowels (C) into panels (4,5).
- Attach panel (3) to panels (4,5) with screws (D).

- screws parts (W) into parts (14).
  Attach parts (14) to panel (3) with screws (E).

- · Screw cam bolts (A) into panels (6,7).
- Attach parts (S1) to panels (6,7) with screws (G).

- · Insert dowels (C) into panels (2,3).
- Attach parts (6,7) to panels (2,3).
- Insert and secure cam locks (B) to panels (2,3) to lock it.

- · Screw cam bolts (A) into panel (2).
- · Insert dowels (C) into panel (10). · Attach panel (10) to panel (2).
- Insert and secure cam locks (B) to panel (8) to lock it.

·Carefully slide panel (19) into place along the back of the assembly.

- · Screw cam bolts (A) into panel (1).
- · Insert dowels (C) into panel (12).
- · Attach panel (12) to panel (1).
- · Insert and secure cam locks (B) to panel (12) to lock it.

- · Insert dowels (C) into panels (6,7,10).
- · Attach panel (1) to panels (6,7,10).
- Insert and secure cam locks(B) to panels (6,7,10) to lock it.
- · Adjust parts (W) to level the unit.

- Secure parts (T) to panels (1,3,6,7) using screws (F).
  Attach panel (19) with screws (V) correctly.

· Attach part (11) to panel (13) with parts (O) correctly.

· Attach panel (9) to panels (4,5) using parts (L).

- Attach parts (R) to panels (15,18) with screws (J) correctly.
  Attach parts (S2) to panels (15,18) with screws (H) correctly.
  Attach parts (Q) to panels (15,16,17,18) with bolts (K) correctly.

- · Attach part (15) to panel (4) with screws (J) correctly.
- Attach part (18) to panel (5) with screws (J) correctly.

· Slide doors (16,17) into designated area.