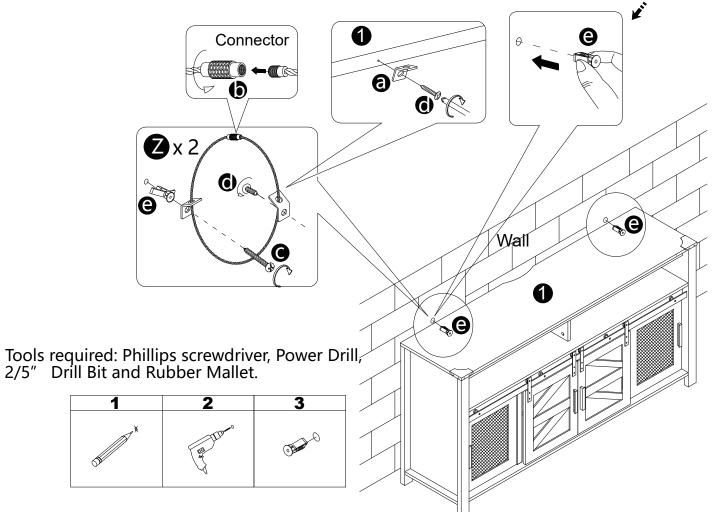

#### **WARNING**

Serious or fatal injuries can occur from furniture tipping over. To prevent the furniture from tipping over we recommend that it is permanently fixed to the wall. Wall anchor and hardware are included with this product. Please make sure hardware is suitable for your walls before installing, as different wall materials may require different types of anchors.