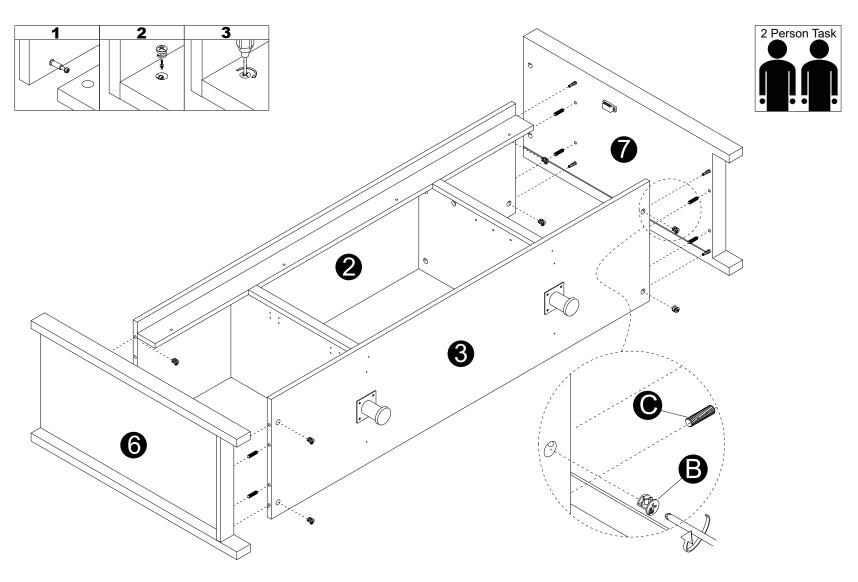

- · Insert dowels (C) into panels (4,5).
- Attach panel (3) to panels (4,5) with screws (D).

- screws parts (W) into parts (14).
  Attach parts (14) to panel (3) with screws (E).

- · Screw cam bolts (A) into panels (6,7).
- Attach parts (S1) to panels (6,7) with screws (G).

- · Insert dowels (C) into panels (2,3).
- Attach parts (6,7) to panels (2,3).
- Insert and secure cam locks (B) to panels (2,3) to lock it.

- · Screw cam bolts (A) into panel (2).
- · Insert dowels (C) into panel (10). · Attach panel (10) to panel (2).
- Insert and secure cam locks (B) to panel (8) to lock it.

- · Insert dowels (C) into panels (6,7,10).
- · Attach panel (1) to panels (6,7,10).
- Insert and secure cam locks(B) to panels (6,7,10) to lock it.
- · Adjust parts (W) to level the unit.

- Secure parts (T) to panels (1,3,6,7) using screws (F).
  Attach panel (19) with screws (V) correctly.