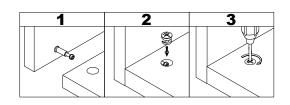

# WHAT'S IN THE BOX

0

**(d)** 

Tipping restraint hardware kit (inside plastic bag)

- · Insert dowels (C) into panels (4,5).
- Attach panels (4,5) to panel (2).
- · Insert and secure cam locks (B) to panels (4,5) to lock it.