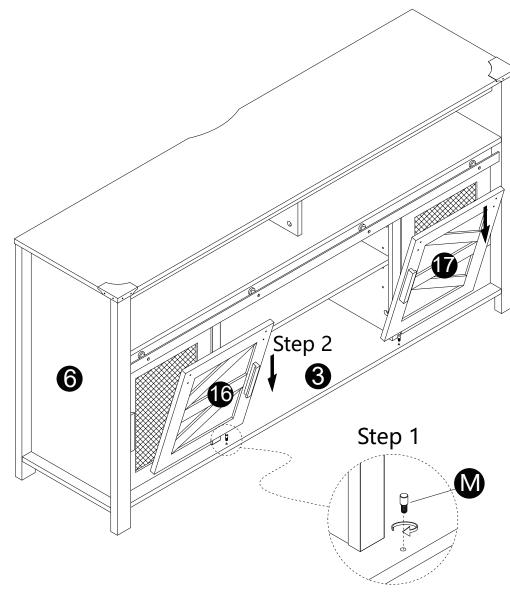

- · Attach part (15) to panel (4) with screws (J) correctly.
- Attach part (18) to panel (5) with screws (J) correctly.

· Slide doors (16,17) into designated area.

#### **WARNING**

Serious or fatal injuries can occur from furniture tipping over. To prevent the furniture from tipping over we recommend that it is permanently fixed to the wall. Wall anchor and hardware are included with this product. Please make sure hardware is suitable for your walls before installing, as different wall materials may require different types of anchors.