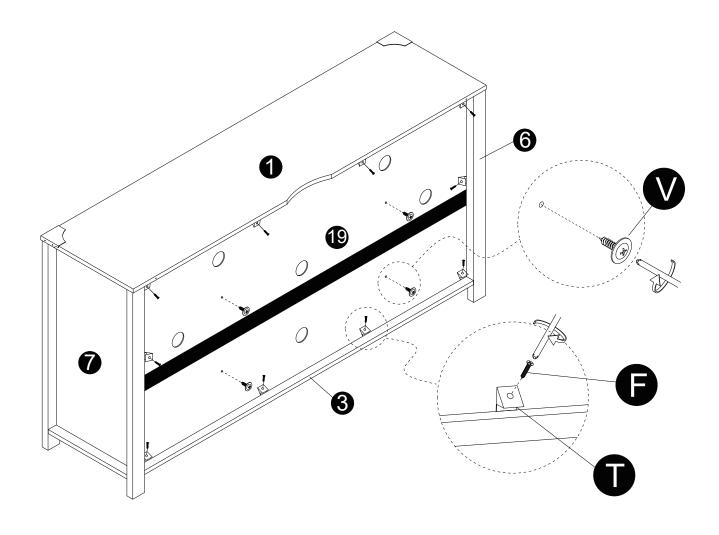

- · Insert dowels (C) into panels (6,7,10).
- · Attach panel (1) to panels (6,7,10).
- Insert and secure cam locks(B) to panels (6,7,10) to lock it.
- · Adjust parts (W) to level the unit.

- Secure parts (T) to panels (1,3,6,7) using screws (F).
  Attach panel (19) with screws (V) correctly.