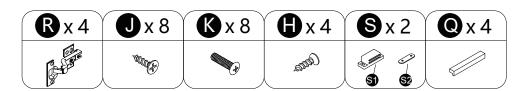

# WHAT'S IN THE BOX

0

**(d)** 

Tipping restraint hardware kit (inside plastic bag)

- · Insert dowels (C) into panels (4,5).
- Attach panels (4,5) to panel (2).
- · Insert and secure cam locks (B) to panels (4,5) to lock it.