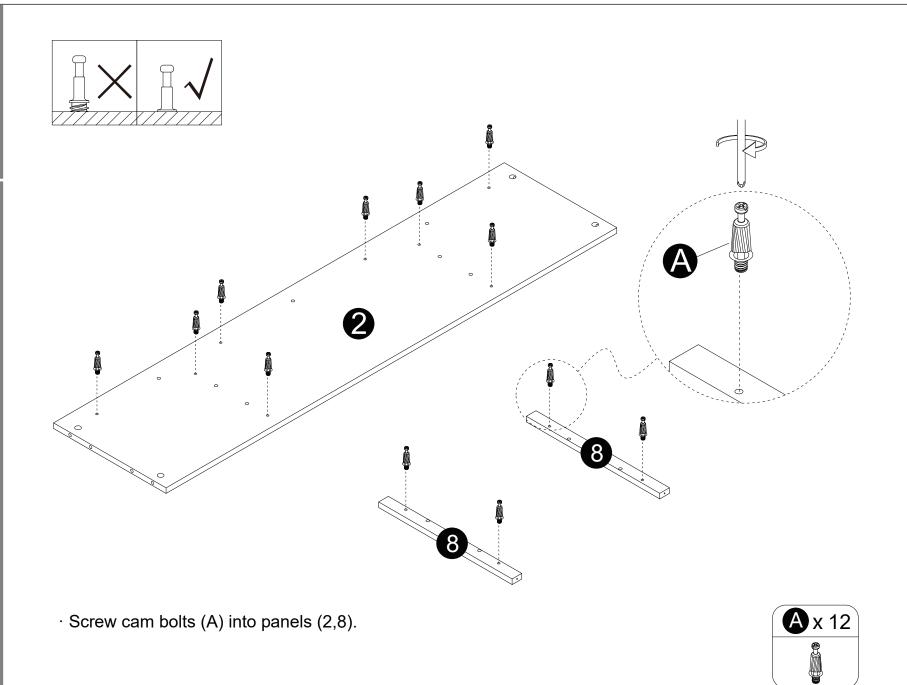

# WHAT'S IN THE BOX

0

**(d)** 

Tipping restraint hardware kit (inside plastic bag)

- · Insert dowels (C) into panels (4,5).
- Attach panels (4,5) to panel (2).
- · Insert and secure cam locks (B) to panels (4,5) to lock it.