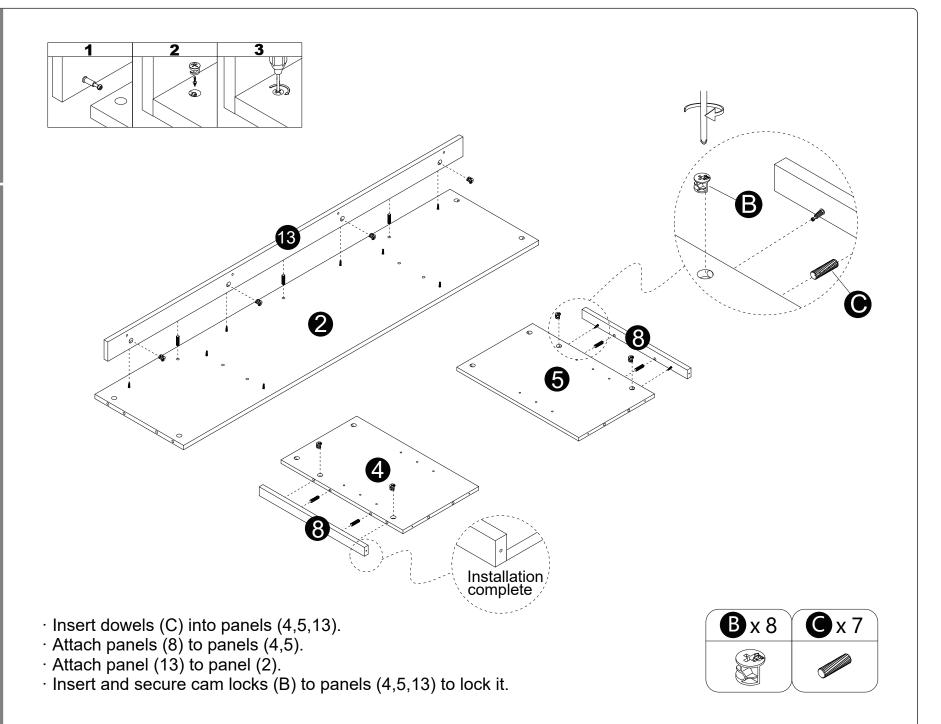

# WHAT'S IN THE BOX

0

**(d)** 

Tipping restraint hardware kit (inside plastic bag)

- · Insert dowels (C) into panels (4,5).
- Attach panels (4,5) to panel (2).
- · Insert and secure cam locks (B) to panels (4,5) to lock it.