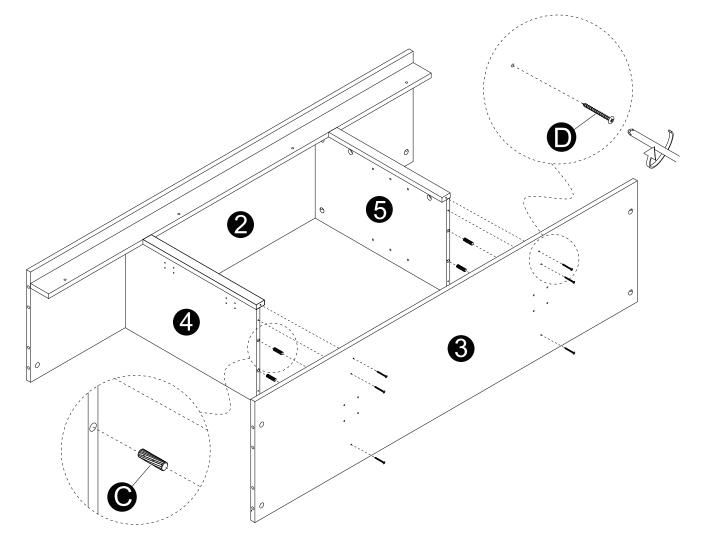

- · Insert dowels (C) into panels (4,5).
- Attach panel (3) to panels (4,5) with screws (D).

- screws parts (W) into parts (14).
  Attach parts (14) to panel (3) with screws (E).

- · Screw cam bolts (A) into panels (6,7).
- Attach parts (S1) to panels (6,7) with screws (G).