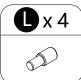

· Attach part (11) to panel (13) with parts (O) correctly.

· Attach panel (9) to panels (4,5) using parts (L).

- Attach parts (R) to panels (15,18) with screws (J) correctly.
  Attach parts (S2) to panels (15,18) with screws (H) correctly.
  Attach parts (Q) to panels (15,16,17,18) with bolts (K) correctly.