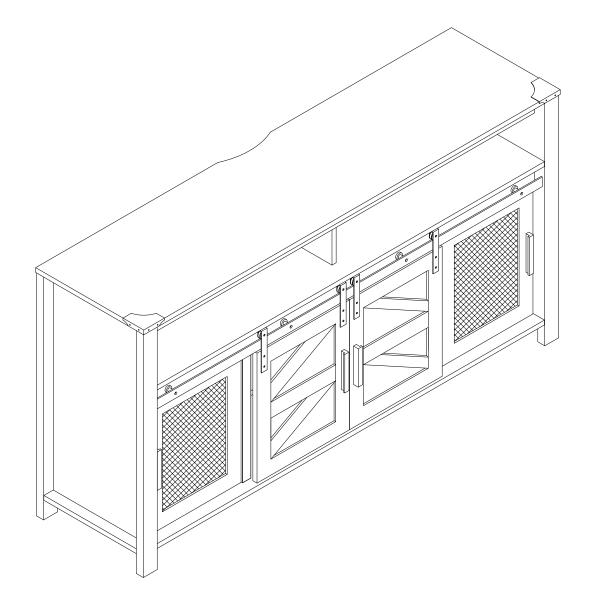

s (L).





- Attach parts (R) to panels (15,18) with screws (J) correctly.
  Attach parts (S2) to panels (15,18) with screws (H) correctly.
  Attach parts (Q) to panels (15,16,17,18) with bolts (K) correctly.







- · Attach part (15) to panel (4) with screws (J) correctly.
- Attach part (18) to panel (5) with screws (J) correctly.







· Slide doors (16,17) into designated area.





#### **WARNING**

Serious or fatal injuries can occur from furniture tipping over. To prevent the furniture from tipping over we recommend that it is permanently fixed to the wall. Wall anchor and hardware are included with this product. Please make sure hardware is suitable for your walls before installing, as different wall materials may require different types of anchors.





### **Final Assembly**



#### Dear customer:

Thanks for your purchase in our store.

Any questions, please contact us via **Support @ s-wampat.com**with below details:

1.Purchase platform & order number

2.Model number & Instruction version#

3. The detailed photo (faulty part, damage part, if some parts are missing,

please circle it/them on the manual instruction) and send us.





We'll reply as soon as we receive your message(usually within 24 hours).