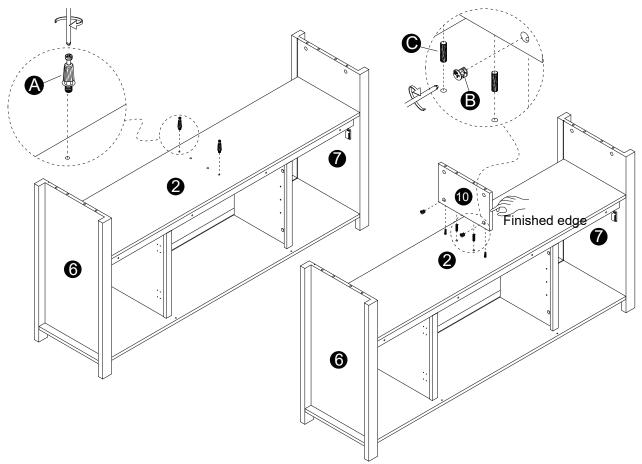

- · Insert dowels (C) into panels (2,3).
- Attach parts (6,7) to panels (2,3).
- Insert and secure cam locks (B) to panels (2,3) to lock it.

- · Screw cam bolts (A) into panel (2).
- · Insert dowels (C) into panel (10). · Attach panel (10) to panel (2).
- Insert and secure cam locks (B) to panel (8) to lock it.

- · Insert dowels (C) into panels (6,7,10).
- · Attach panel (1) to panels (6,7,10).
- Insert and secure cam locks(B) to panels (6,7,10) to lock it.
- · Adjust parts (W) to level the unit.

- Secure parts (T) to panels (1,3,6,7) using screws (F).
  Attach panel (19) with screws (V) correctly.