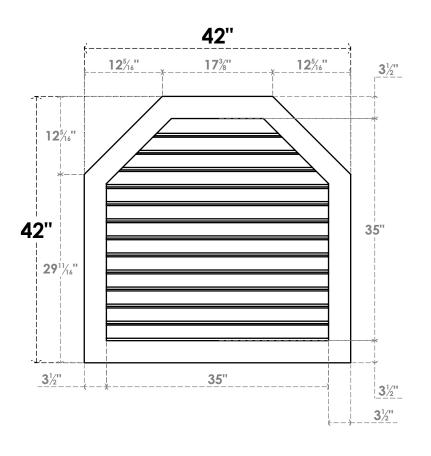

## GVPOT42X4201SF

42"W X 42"H OCTAGONAL TOP SURFACE MOUNT PVC GABLE VENT: FUNCTIONAL, W/ 3-1/2"W X 1"P STANDARD FRAME

**VENTING AREA: 97.7 SQ IN** LOUVER HEIGHT: 2 3/4"

LOUVER QTY: 13

**FRONT** 

**NOTES** 