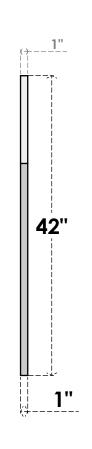

## GVPOT42X4201SF

42"W X 42"H OCTAGONAL TOP SURFACE MOUNT PVC GABLE VENT: FUNCTIONAL, W/ 3-1/2"W X 1"P STANDARD FRAME

**VENTING AREA: 97.7 SQ IN** LOUVER HEIGHT: 2 3/4"

LOUVER QTY: 13

**FRONT** 

**NOTES** 

SIDE

EKENA MILLWORK 2300 WEST MAIN ST. CLARKSVILLE, TX 75426 TOLL FREE: 866-607-0453 WWW.EKENAMILLWORK.COM

- 1. INSTALLATION TO BE COMPLETED IN ACCORDANCE WITH MANUFACTURER'S SPECIFICATIONS. 2. DRAWING MAY NOT BE TO SCALE
- 3. THIS DRAWING IS INTENDED FOR DESIGN AND PLANNING PURPOSES ONLY.
- 4. ALL INFORMATION CONTAINED HEREIN WAS CURRENT AT THE TIME OF DEVELOPMENT BUT MUST BE REVIEWED AND APPROVED BY THE PRODUCT MANUFACTURER TO BE CONSIDERED ACCURATE.
  5. ARCHITECTURAL GRADE PVC PRODUCTS ARE MADE FROM EXPANDED CELLULAR PVC AND COME NATURALLY WHITE BUT MAY BE
- **PAINTED**