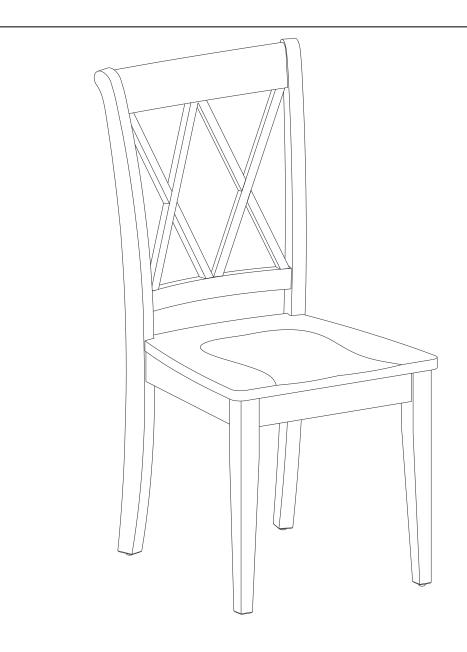

# **ASSEMBLY INSTRUCTIONS**

Description : DOUBLE X-BACK CHAIRS

Dimension: 18"Wx22"Dx37"H

Cube Size : 39.1"x18.8"x10.4"

NW: 33 LBS GW: 39.6 LBS

### **PART LIST**

When unpacking, please be careful not to discard any parts with the packaging. Before continuing, please make sure you have the following parts:

| NO | Description | Qty | Sketch | NO | Description | Qty | Sketch                |
|----|-------------|-----|--------|----|-------------|-----|-----------------------|
| A  | Chair back  | 1   |        | В  | Seat Frame  | 1   | Hardware bag location |
| С  | Front Leg   | 2   |        |    |             |     |                       |