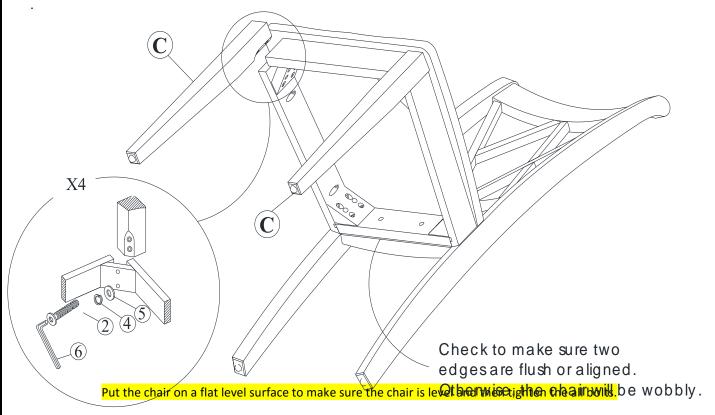

## **HARDWARE LIST**

When unpacking, please be careful not to discard any parts with the packaging. Before continuing, please make sure you have all of the following hardware:

| NO | Description              | Qty | Sketch   | NO | Description              | Qty | Sketch |
|----|--------------------------|-----|----------|----|--------------------------|-----|--------|
| 1  | Long bolt<br>(M6x80mm)   | 4   |          | 2  | Medium bolt<br>(M6x60mm) | 4   |        |
| 3  | Short bolt<br>(M6x40mm)  | 2   |          | 4  | Lock Washer<br>(∅6.5x9)  | 10  |        |
| 5  | Flat Washer<br>(Ø6.5x19) | 10  | <b>©</b> | 6  | Allen Key<br>(4mm)       | 1   |        |

# STEP 1

Attach frame (B) to the back (A) by using bolts (3) and (1) and washers (4) and (5). Tighten with Allen Key (6).

Note: DO NOT tighten any of the bolts, until the chair is assembled.

Attach front legs (C) to the seat frame. Use bolts (2), washers (4) and (5). Tighten with Allen Key (6).