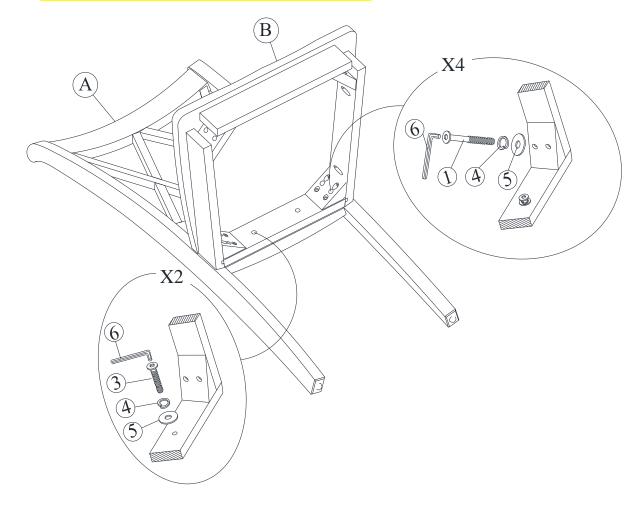

## **HARDWARE LIST**

When unpacking, please be careful not to discard any parts with the packaging. Before continuing, please make sure you have all of the following hardware:

| NO | Description              | Qty | Sketch   | NO | Description              | Qty | Sketch |
|----|--------------------------|-----|----------|----|--------------------------|-----|--------|
| 1  | Long bolt<br>(M6x80mm)   | 4   |          | 2  | Medium bolt<br>(M6x60mm) | 4   |        |
| 3  | Short bolt<br>(M6x40mm)  | 2   |          | 4  | Lock Washer<br>(∅6.5x9)  | 10  |        |
| 5  | Flat Washer<br>(Ø6.5x19) | 10  | <b>©</b> | 6  | Allen Key<br>(4mm)       | 1   |        |

# STEP 1

Attach frame (B) to the back (A) by using bolts (3) and (1) and washers (4) and (5). Tighten with Allen Key (6).

Note: DO NOT tighten any of the bolts, until the chair is assembled.

Attach front legs (C) to the seat frame. Use bolts (2), washers (4) and (5). Tighten with Allen Key (6).