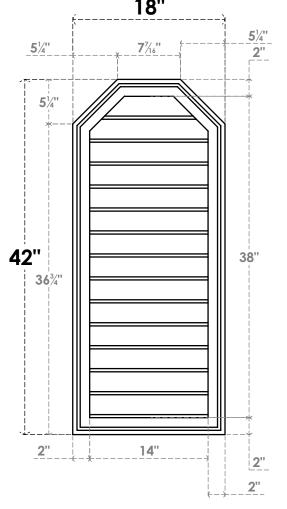

## GVPOT18X4202SN

18"W X 42"H OCTAGONAL TOP SURFACE MOUNT PVC GABLE VENT: NON-FUNCTIONAL, W/ 2"W X 1-1/2"P BRICKMOULD FRAME 18"

LOUVER HEIGHT: 2 3/4"

LOUVER QTY: 14

**FRONT** 

SIDE

EKENA MILLWORK 2300 WEST MAIN ST. CLARKSVILLE, TX 75426 TOLL FREE: 866-607-0453 WWW.EKENAMILLWORK.COM