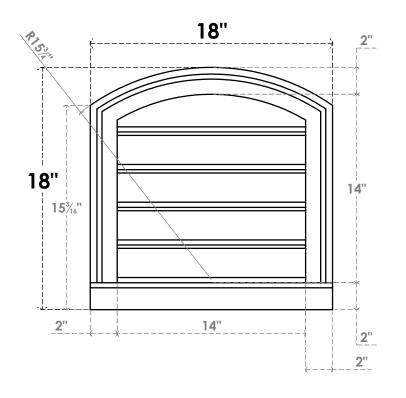

## GVPAR18X1803SF

18"W X 18"H ARCH TOP SURFACE MOUNT PVC GABLE VENT: FUNCTIONAL, W/ 2"W X 2"P **BRICKMOULD SILL FRAME** 

**FRONT** 

SIDE

**VENTING AREA: 14 SQ IN** LOUVER HEIGHT: 2 3/4"

LOUVER QTY: 5

1. INSTALLATION TO BE COMPLETED IN ACCORDANCE WITH MANUFACTURER'S SPECIFICATIONS. 2. DRAWING MAY NOT BE TO SCALE

2. DRAWING MAT NOT BE TO SCALE
3. THIS DRAWING IS INTENDED FOR DESIGN AND PLANNING PURPOSES ONLY.
4. ALL INFORMATION CONTAINED HEREIN WAS CURRENT AT THE TIME OF DEVELOPMENT BUT MUST BE REVIEWED AND APPROVED BY THE PRODUCT MANUFACTURER TO BE CONSIDERED ACCURATE.
5. ARCHITECTURAL GRADE PVC PRODUCTS ARE MADE FROM EXPANDED CELLULAR PVC AND COME NATURALLY WHITE BUT MAY BE