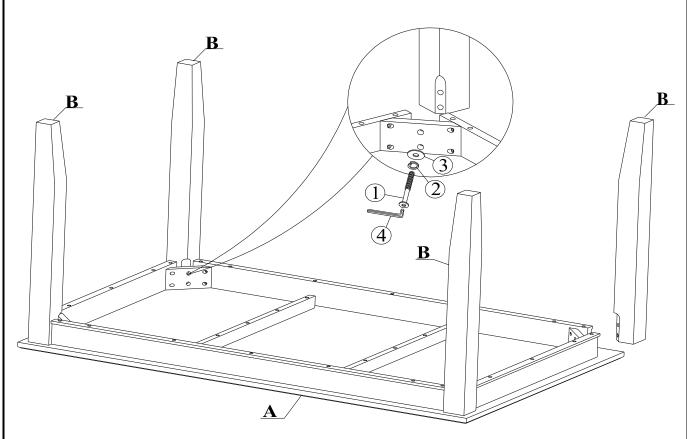

# STEP 1

Attach legs (B) to the top (A) with Bolts (1) and washers (2), (3). Tighten with the Allen Key (4).

**RECTANGULAR DINING TABLE 36"x60"**