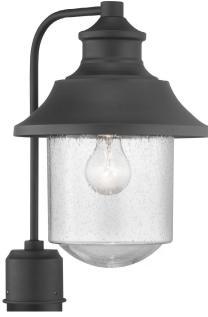

Featuring nautical influences, we deliver a one-light post lantern ideal for Farmhouse or Transitional architecture designs. Curved clear seeded glass is topped with an ample roof in Black.

- This nautical influences conjure a seaside vibe—no water needed
- Clear seeded-glass shades resemble ship's lights
- The post lantern features a curved bracket that hangs the light
- Ideal for exterior walkways
- Perfectly suited for Farmhouse and Transitional styles
- Deep Black finish

Incandescent

- Measures 10in W x 15 5/8in ht.
- Fits 3in post (sold separately)
- Uses one 60-watt max. medium base bulb or LED equivalent (sold separately)
- UL Safety listed for use in wet locations
- These products are designed for exceptional quality, reliability, and functionality
- Includes installation instructions and mounting hardware
- Coordinating fixtures available

## Category: Outdoor

Finish: Black (painted)

Construction: Steel Construction

Glass/Shade: Clear Seeded Cylindrical

Diameter: 10" Height: 15-5/8" Depth: 12-1/8"

Glass Width: 6-9/16" Height: 9-7/16"

| MOUNTING     | ELECTRICAL          | LAMPING                   | ADDITIONAL INFORMATION     |
|--------------|---------------------|---------------------------|----------------------------|
| Post mounted | 6" of wire supplied | Quantity:                 | cCSAus Wet location listed |
|              | 120 V               | One 60w max. Medium Base  | 1 year warranty            |
|              |                     | E26 base porcelain socket |                            |
|              |                     |                           |                            |
|              |                     |                           |                            |