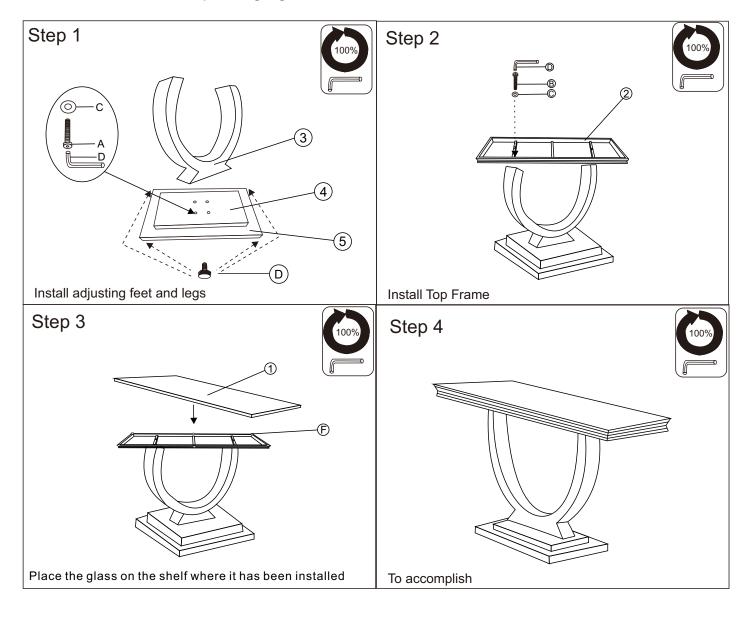

## **CAUTION:**

Pls follow up the Al, when assemble the table leave your child away Parts List

| raits L | 151                 |        |     |
|---------|---------------------|--------|-----|
|         | HARD                | WARE   |     |
| CODE    | DESCRIPTION         |        | QTY |
| A       | SCREW: M8*60MM      |        | 4   |
| В       | SCREW: M8*50MM      |        | 4   |
| С       | FLAT WASHER: 8*18mm |        | 8   |
| D       | ALLEN KEY:8mm       |        | 1   |
| Е       | ADJUSTING FOOT      |        | 4   |
| F       | Gasket              |        | 6   |
|         | HAI                 | RDWARE |     |
| CODE    | DESCRIPTION         |        | QTY |
| 1       | Marble              |        | 1   |
| 2       | TOP Frame           |        | 1   |
| 3       | Legs                |        | 1   |
| 4       | Bass Plate          | 000    | 1   |
| 5       | Bass Plate          | 000    | 1   |