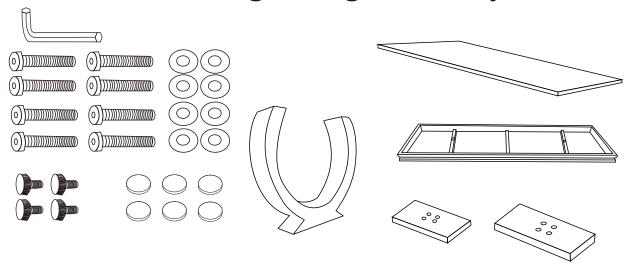

## **CAUTION:**

Pls follow up the Al, when assemble the table leave your child away Parts List

| raits L | 151                 |        |     |
|---------|---------------------|--------|-----|
|         | HARD                | WARE   |     |
| CODE    | DESCRIPTION         |        | QTY |
| A       | SCREW: M8*60MM      |        | 4   |
| В       | SCREW: M8*50MM      |        | 4   |
| С       | FLAT WASHER: 8*18mm |        | 8   |
| D       | ALLEN KEY:8mm       |        | 1   |
| Е       | ADJUSTING FOOT      |        | 4   |
| F       | Gasket              |        | 6   |
|         | HAI                 | RDWARE |     |
| CODE    | DESCRIPTION         |        | QTY |
| 1       | Marble              |        | 1   |
| 2       | TOP Frame           |        | 1   |
| 3       | Legs                |        | 1   |
| 4       | Bass Plate          | 000    | 1   |
| 5       | Bass Plate          | 000    | 1   |