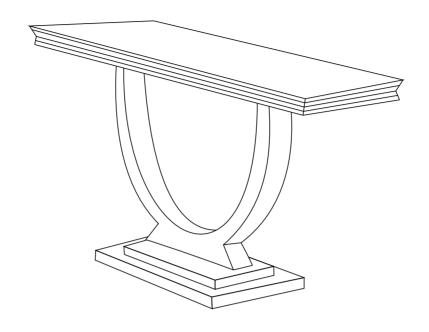

## **CAUTION:**

Pls follow up the Al, when assemble the table leave your child away Parts List

| raits L | 151                 |        |     |
|---------|---------------------|--------|-----|
|         | HARD                | WARE   |     |
| CODE    | DESCRIPTION         |        | QTY |
| A       | SCREW: M8*60MM      |        | 4   |
| В       | SCREW: M8*50MM      |        | 4   |
| С       | FLAT WASHER: 8*18mm |        | 8   |
| D       | ALLEN KEY:8mm       |        | 1   |
| Е       | ADJUSTING FOOT      |        | 4   |
| F       | Gasket              |        | 6   |
|         | HAI                 | RDWARE |     |
| CODE    | DESCRIPTION         |        | QTY |
| 1       | Marble              |        | 1   |
| 2       | TOP Frame           |        | 1   |
| 3       | Legs                |        | 1   |
| 4       | Bass Plate          | 000    | 1   |
| 5       | Bass Plate          | 000    | 1   |