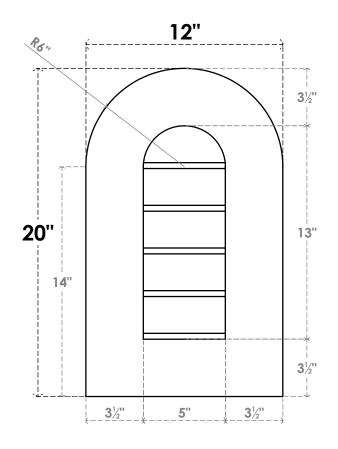

## GVPRT12X2001SN

12"W X 20"H ROUND TOP SURFACE MOUNT PVC GABLE VENT: NON-FUNCTIONAL, W/ 3-1/2"W X 1"P STANDARD FRAME

**FRONT** 

SIDE

LOUVER HEIGHT: 2 5/8"

LOUVER QTY: 5

1. INSTALLATION TO BE COMPLETED IN ACCORDANCE WITH MANUFACTURER'S SPECIFICATIONS. 2. DRAWING MAY NOT BE TO SCALE