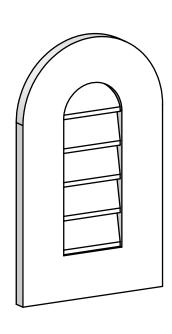

## GVPRT12X2001SN

12"W X 20"H ROUND TOP SURFACE MOUNT PVC GABLE VENT: NON-FUNCTIONAL, W/ 3-1/2"W X 1"P STANDARD FRAME

**FRONT** 

SIDE

LOUVER HEIGHT: 2 5/8"

LOUVER QTY: 5

1. INSTALLATION TO BE COMPLETED IN ACCORDANCE WITH MANUFACTURER'S SPECIFICATIONS. 2. DRAWING MAY NOT BE TO SCALE