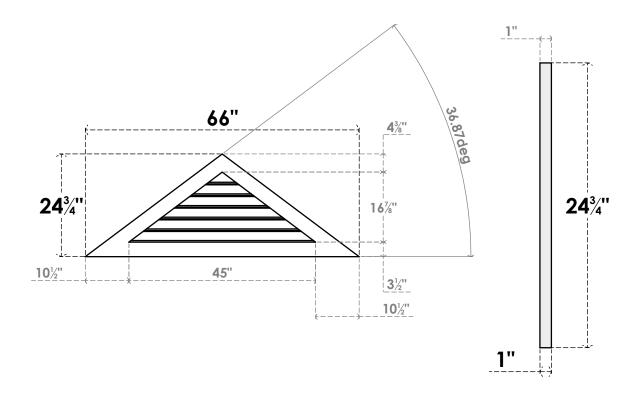

## GVPTR66X2501SF

66"W X 24-3/4"H TRIANGLE SURFACE MOUNT PVC GABLE VENT 9/12 PITCH: FUNCTIONAL, W/ 3-1/2"W X 1"P STANDARD FRAME

**VENTING AREA: 28.13 SQ IN** LOUVER HEIGHT: 2 7/8"

LOUVER QTY: 6

**FRONT** 

SIDE

1. INSTALLATION TO BE COMPLETED IN ACCORDANCE WITH MANUFACTURER'S SPECIFICATIONS. 2. DRAWING MAY NOT BE TO SCALE

3. THIS DRAWING IS INTENDED FOR DESIGN AND PLANNING PURPOSES ONLY.

4. ALL INFORMATION CONTAINED HEREIN WAS CURRENT AT THE TIME OF DEVELOPMENT BUT MUST BE REVIEWED AND APPROVED BY THE PRODUCT MANUFACTURER TO BE CONSIDERED ACCURATE.