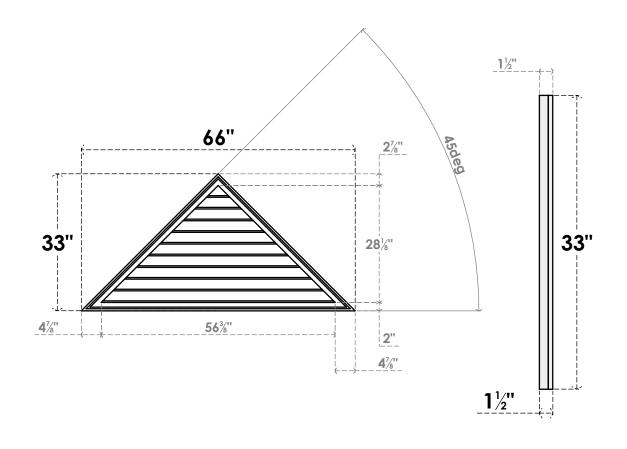

## GVPTR66X3302SN

66"W X 33"H TRIANGLE SURFACE MOUNT PVC GABLE VENT 12/12 PITCH: NON-FUNCTIONAL, W/ 2"W X 1-1/2"P BRICKMOULD FRAME

**FRONT** 

SIDE

LOUVER HEIGHT: 2 7/8"

LOUVER QTY: 10

1. INSTALLATION TO BE COMPLETED IN ACCORDANCE WITH MANUFACTURER'S SPECIFICATIONS. 2. DRAWING MAY NOT BE TO SCALE