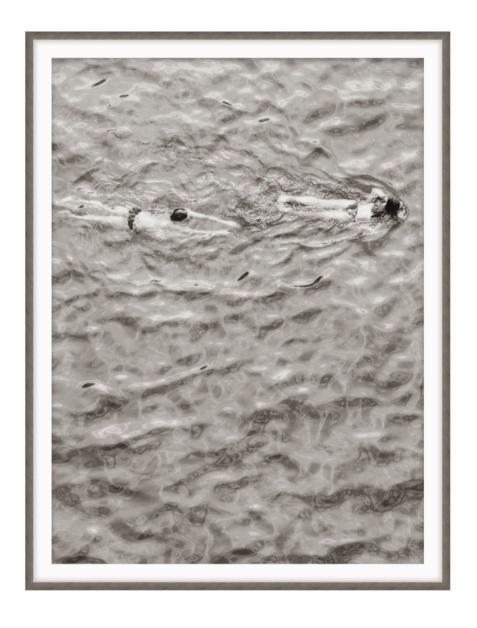

## Taking a Dip 1

D2192S43829-3506

Taking a Dip features a composition of contrast and movement. The fine art photograph perfectly captures the contrast between the human figure and nature. Movement is located within the rippling of the water and the impression the figures make upon the water. An engaging sense of balance is the result.

Coastal tranquility follows Taking a Dip's casual depiction of the everyday. Shown on textured paper in a Grey Cap Frame, this original work of art is part of the carefully curated ART by TA collection.