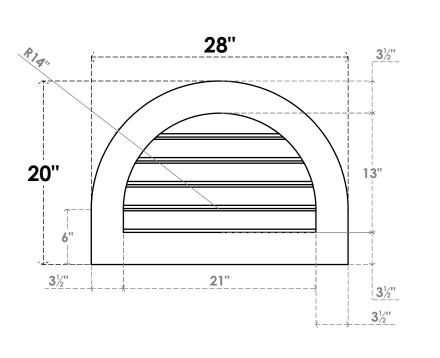

## GVPRT28X2001SF

28"W X 20"H ROUND TOP SURFACE MOUNT PVC GABLE VENT: FUNCTIONAL, W/ 3-1/2"W X 1"P STANDARD FRAME

**VENTING AREA: 18.75 SQ IN** 

LOUVER HEIGHT: 2 5/8"

LOUVER QTY: 5

**FRONT** 

SIDE

1. INSTALLATION TO BE COMPLETED IN ACCORDANCE WITH MANUFACTURER'S SPECIFICATIONS. 2. DRAWING MAY NOT BE TO SCALE