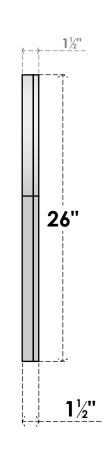

## GVPRT22X2602SN

22"W X 26"H ROUND TOP SURFACE MOUNT PVC GABLE VENT: NON-FUNCTIONAL, W/ 2"W X 1-1/2"P BRICKMOULD FRAME

**FRONT** 

SIDE

LOUVER HEIGHT: 2 3/4"

LOUVER QTY: 8

1. INSTALLATION TO BE COMPLETED IN ACCORDANCE WITH MANUFACTURER'S SPECIFICATIONS. 2. DRAWING MAY NOT BE TO SCALE