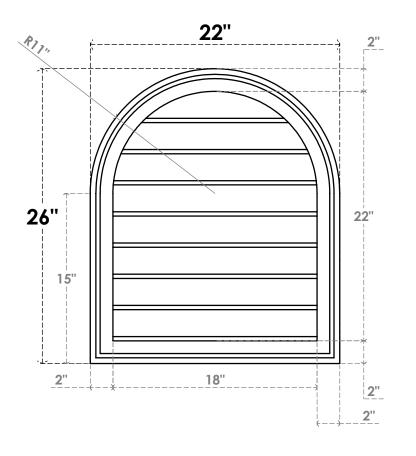

## GVPRT22X2602SN

22"W X 26"H ROUND TOP SURFACE MOUNT PVC GABLE VENT: NON-FUNCTIONAL, W/ 2"W X 1-1/2"P BRICKMOULD FRAME

**FRONT** 

SIDE

LOUVER HEIGHT: 2 3/4"

LOUVER QTY: 8

1. INSTALLATION TO BE COMPLETED IN ACCORDANCE WITH MANUFACTURER'S SPECIFICATIONS. 2. DRAWING MAY NOT BE TO SCALE