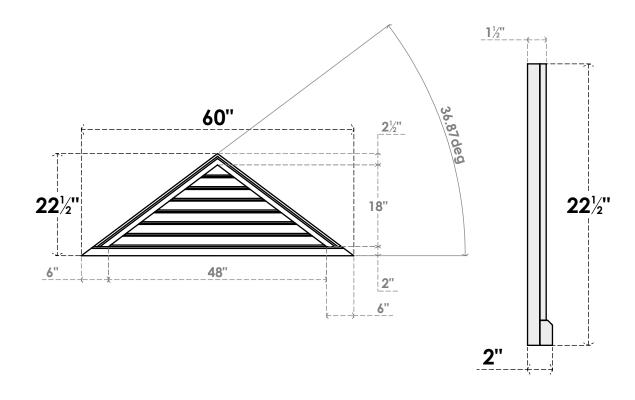

## GVPTR60X2303SF

60"W X 22-1/2"H TRIANGLE SURFACE MOUNT PVC GABLE VENT 9/12 PITCH: FUNCTIONAL, W/ 2"W X 2"P BRICKMOULD SILL FRAME

**VENTING AREA: 36 SQ IN** LOUVER HEIGHT: 2 5/8"

LOUVER QTY: 7

**FRONT** 

SIDE

1. INSTALLATION TO BE COMPLETED IN ACCORDANCE WITH MANUFACTURER'S SPECIFICATIONS. 2. DRAWING MAY NOT BE TO SCALE

3. THIS DRAWING IS INTENDED FOR DESIGN AND PLANNING PURPOSES ONLY.

4. ALL INFORMATION CONTAINED HEREIN WAS CURRENT AT THE TIME OF DEVELOPMENT BUT MUST BE REVIEWED AND APPROVED BY THE PRODUCT MANUFACTURER TO BE CONSIDERED ACCURATE.

5. ARCHITECTURAL GRADE PVC PRODUCTS ARE MADE FROM EXPANDED CELLULAR PVC AND COME NATURALLY WHITE BUT MAY BE

**PAINTED** 

EKENA MILLWORK 2300 WEST MAIN ST. CLARKSVILLE, TX 75426 TOLL FREE: 866-607-0453 WWW.EKENAMILLWORK.COM