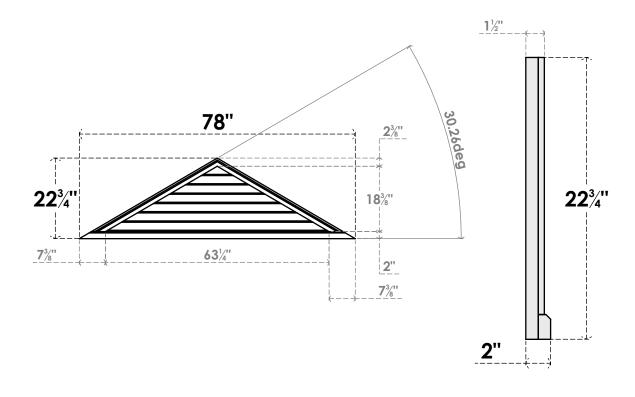

## GVPTR78X2303SN

78"W X 22-3/4"H TRIANGLE SURFACE MOUNT PVC GABLE VENT 7/12 PITCH: NON-FUNCTIONAL, W/ 2"W X 2"P BRICKMOULD SILL FRAME

**FRONT** 

SIDE

LOUVER HEIGHT: 2 5/8" LOUVER QTY: 7

- 1. INSTALLATION TO BE COMPLETED IN ACCORDANCE WITH MANUFACTURER'S SPECIFICATIONS. 2. DRAWING MAY NOT BE TO SCALE
- 3. THIS DRAWING IS INTENDED FOR DESIGN AND PLANNING PURPOSES ONLY.
- 4. ALL INFORMATION CONTAINED HEREIN WAS CURRENT AT THE TIME OF DEVELOPMENT BUT MUST BE REVIEWED AND APPROVED BY THE PRODUCT MANUFACTURER TO BE CONSIDERED ACCURATE.

  5. ARCHITECTURAL GRADE PVC PRODUCTS ARE MADE FROM EXPANDED CELLULAR PVC AND COME NATURALLY WHITE BUT MAY BE
- **PAINTED**

EKENA MILLWORK 2300 WEST MAIN ST. CLARKSVILLE, TX 75426 TOLL FREE: 866-607-0453 WWW.EKENAMILLWORK.COM