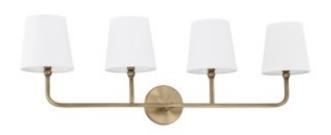

# **4 Light Vanity**

35.25"W x 12"H x 7.25"E

Aged Brass

# **Specs**

**Description** 4 Light Vanity

Decorative white fabric shades add a sense of freshness and serenity to the bath. Featuring clean, classic design and an Aged Brass finish, the 4-light vanity is a fixture anyone would love waking up to.

# **Finish Description**

Aged Brass

### Shade

Decorative White Fabric Stay-Straight Shade