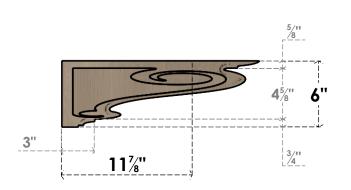

### ITEM NUMBER: CORU03X18X06SCRRCPR

3"W X 18"D X 6"H SERIES 3 THIN SCROLL ROUGH CEDAR TIMBERTHANE FAUX WOOD CORBEL, PRIMED

# SIDE PROFILE