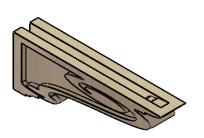

### ITEM NUMBER: CORU03X18X06SCRRCPR

3"W X 18"D X 6"H SERIES 3 THIN SCROLL ROUGH CEDAR TIMBERTHANE FAUX WOOD CORBEL, PRIMED

# **ISOMETRIC**

**EKENA MILLWORK** 2300 WEST MAIN ST. CLARKSVILLE, TX 75426 TOLL FREE: 866-607-0453 WWW.EKENAMILLWORK.COM

GENERATED DATE: 01/28/2023

- 1. INSTALLATION TO BE COMPLETED IN ACCORDANCE WITH MANUFACTURER'S SPECIFICATIONS.