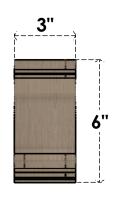

### ITEM NUMBER: CORU03X18X06SCRRCPR

3"W X 18"D X 6"H SERIES 3 THIN SCROLL ROUGH CEDAR TIMBERTHANE FAUX WOOD CORBEL, PRIMED

# FRONT PROFILE