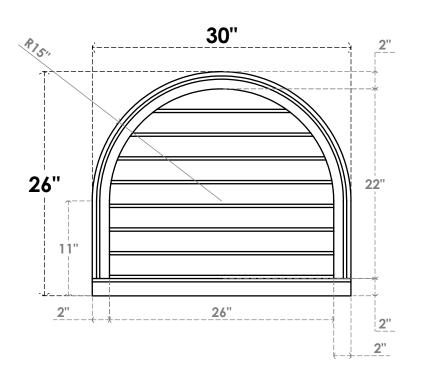

## GVPRT30X2603SN

30"W X 26"H ROUND TOP SURFACE MOUNT PVC GABLE VENT: NON-FUNCTIONAL, W/ 2"W X 2"P **BRICKMOULD SILL FRAME** 

**FRONT** 

SIDE

LOUVER HEIGHT: 2 3/4"

LOUVER QTY: 8

1. INSTALLATION TO BE COMPLETED IN ACCORDANCE WITH MANUFACTURER'S SPECIFICATIONS. 2. DRAWING MAY NOT BE TO SCALE