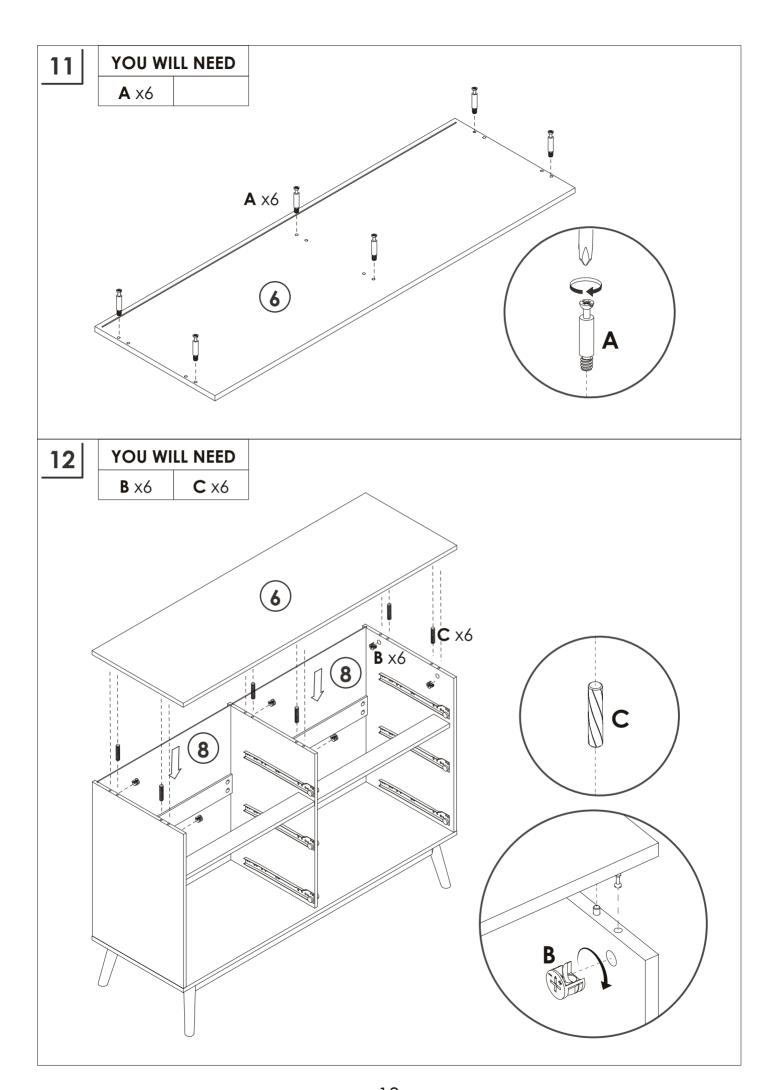

#### **TOOLS REQUIRED:** Hardwares list Screwdriver Hammer **A** M6\*35 mm **B** M15\*10 mm **C** M5.8\*30 mm x48+2 x48+2 x24+2D (CR) D (CL) 12in **D (DL)** 12in **D (DR)** 12in **E** M3.5\*12 mm 12in х6 x84+2х6 **F** M4\*35 mm **G** M4\*25 mm **H** M4\*50 mm J M6\*60 mm x12 8x x16 х8 8x K L M4\*30 mm **M** M4\*14 mm N 0 x30 x2 x2 x16 x1 Q R S Т **P** M3\*16 mm x2 x16 x4 х6 x1 x24