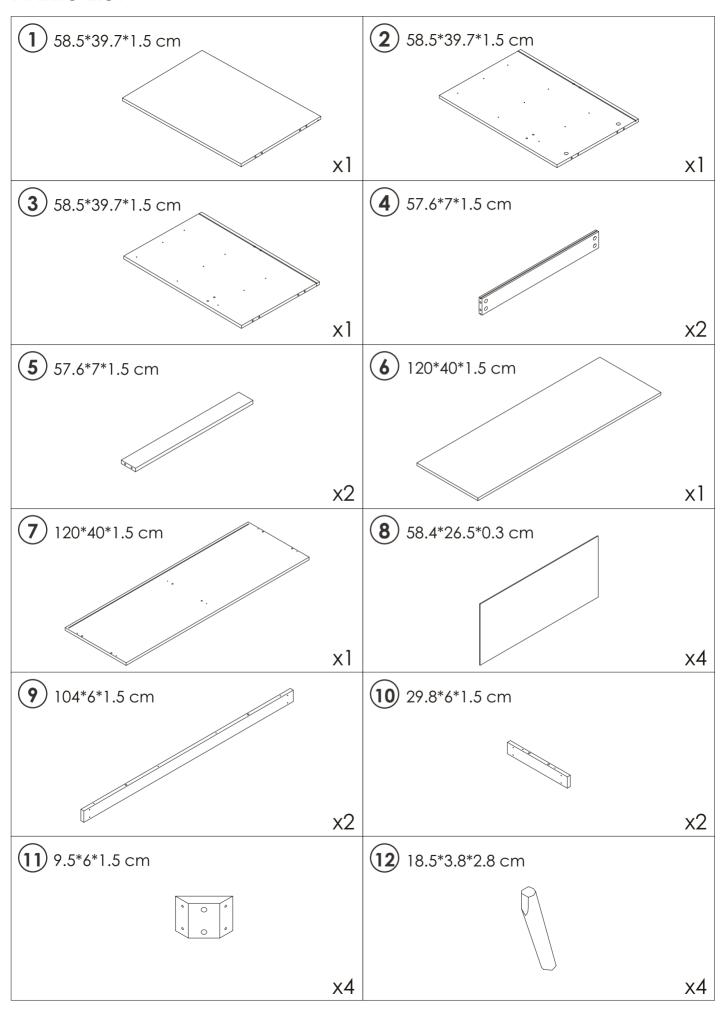

with a clean rag. For glass materials, wipe with a rag dampened with water glass cleaner, and then dry with a dry rag.

Do not use an electric screwdriver, and do not use too much force when installing, because the board is easy to break.







When installing, please carefully confirm whether each screw corresponds to the manual, accessories with similar shapes can be distinguished by size

#### **TOOLS REQUIRED:** Hardwares list Screwdriver Hammer **A** M6\*35 mm **B** M15\*10 mm **C** M5.8\*30 mm x48+2 x48+2 x24+2D (CR) D (CL) 12in **D (DL)** 12in **D (DR)** 12in **E** M3.5\*12 mm 12in х6 x84+2х6 **F** M4\*35 mm **G** M4\*25 mm **H** M4\*50 mm J M6\*60 mm x12 8x x16 х8 8x K L M4\*30 mm **M** M4\*14 mm N 0 x30 x2 x2 x16 x1 Q R S Т **P** M3\*16 mm x2 x16 x4 х6 x1 x24

# **PARTS LIST**





# **PANEL LAYOUT**

































### **GUARANTEE**

Drawer Dresser offers a **90-days** warranty that begins on the date of the original purchase and applies to problems caused by the manufacturer. For questions, assistance, or support, please contact the Customer Service by e-mail with your order number and details. We will send you further information about the solution.