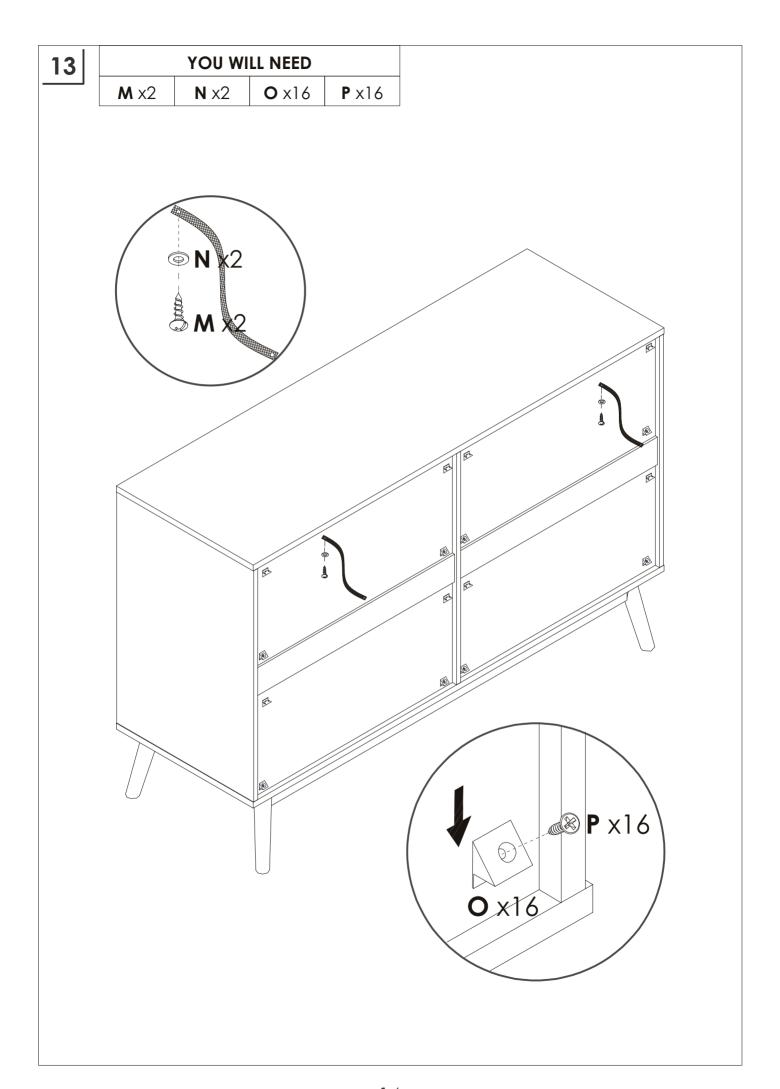

#### **TOOLS REQUIRED:** Hardwares list Screwdriver Hammer **A** M6\*35 mm **B** M15\*10 mm **C** M5.8\*30 mm x48+2 x48+2 x24+2D (CR) D (CL) 12in **D (DL)** 12in **D (DR)** 12in **E** M3.5\*12 mm 12in х6 x84+2х6 **F** M4\*35 mm **G** M4\*25 mm **H** M4\*50 mm J M6\*60 mm x12 8x x16 х8 8x K L M4\*30 mm **M** M4\*14 mm N 0 x30 x2 x2 x16 x1 Q R S Т **P** M3\*16 mm x2 x16 x4 х6 x1 x24