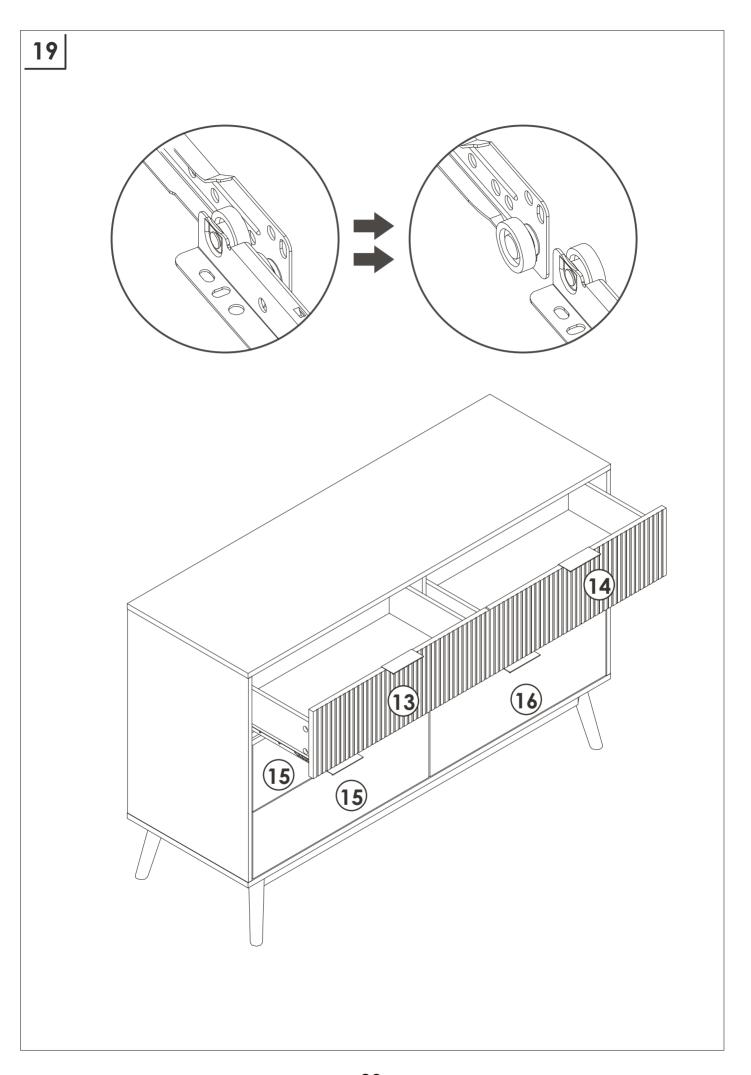

#### **TOOLS REQUIRED:** Hardwares list Screwdriver Hammer **A** M6\*35 mm **B** M15\*10 mm **C** M5.8\*30 mm x48+2 x48+2 x24+2D (CR) D (CL) 12in **D (DL)** 12in **D (DR)** 12in **E** M3.5\*12 mm 12in х6 x84+2х6 **F** M4\*35 mm **G** M4\*25 mm **H** M4\*50 mm J M6\*60 mm x12 8x x16 х8 8x K L M4\*30 mm **M** M4\*14 mm N 0 x30 x2 x2 x16 x1 Q R S Т **P** M3\*16 mm x2 x16 x4 х6 x1 x24