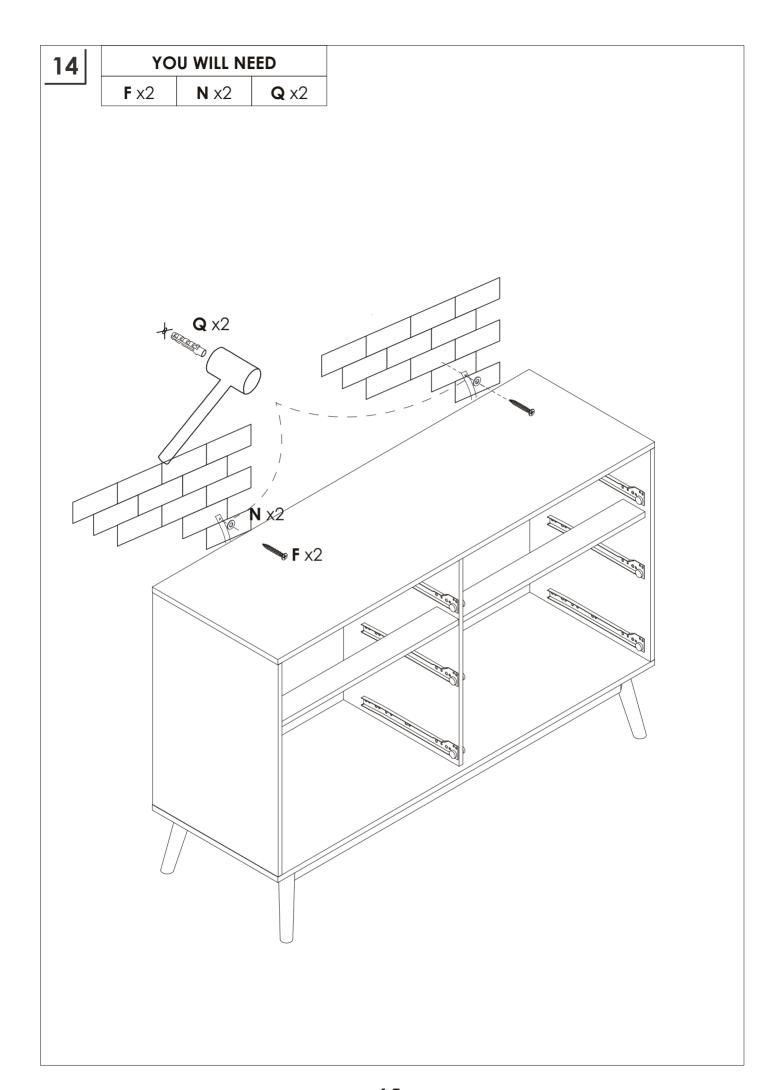

## **ANTI-TOPPLE WARNING!**

Overturned furniture can cause serious or fatal crush injuries. To prevent tipping over, be sure to use the wall attachment, if not included with this product. Please purchase the wall attachment that fit your wall. If unsure, seek professional advice. Please read and follow each step of the instructions carefully.