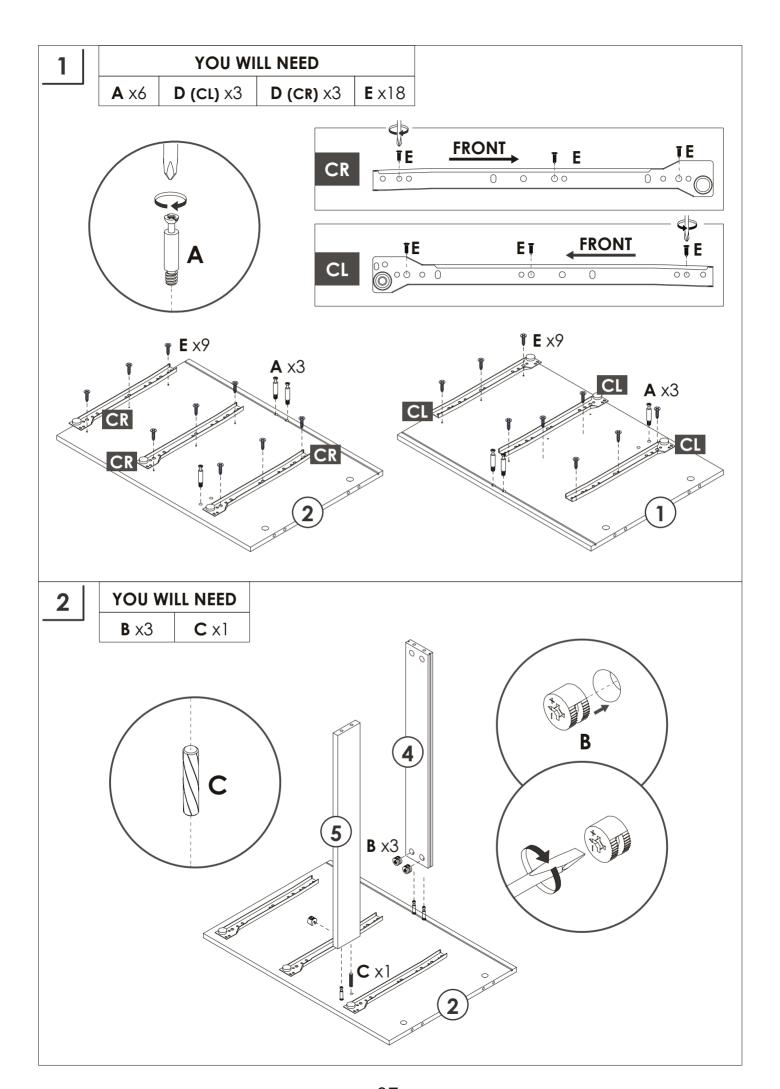

#### **TOOLS REQUIRED:** Hardwares list Screwdriver Hammer **A** M6\*35 mm **B** M15\*10 mm **C** M5.8\*30 mm x48+2 x48+2 x24+2D (CR) D (CL) 12in **D (DL)** 12in **D (DR)** 12in **E** M3.5\*12 mm 12in х6 x84+2х6 **F** M4\*35 mm **G** M4\*25 mm **H** M4\*50 mm J M6\*60 mm x12 8x x16 х8 8x K L M4\*30 mm **M** M4\*14 mm N 0 x30 x2 x2 x16 x1 Q R S Т **P** M3\*16 mm x2 x16 x4 х6 x1 x24

# **PARTS LIST**