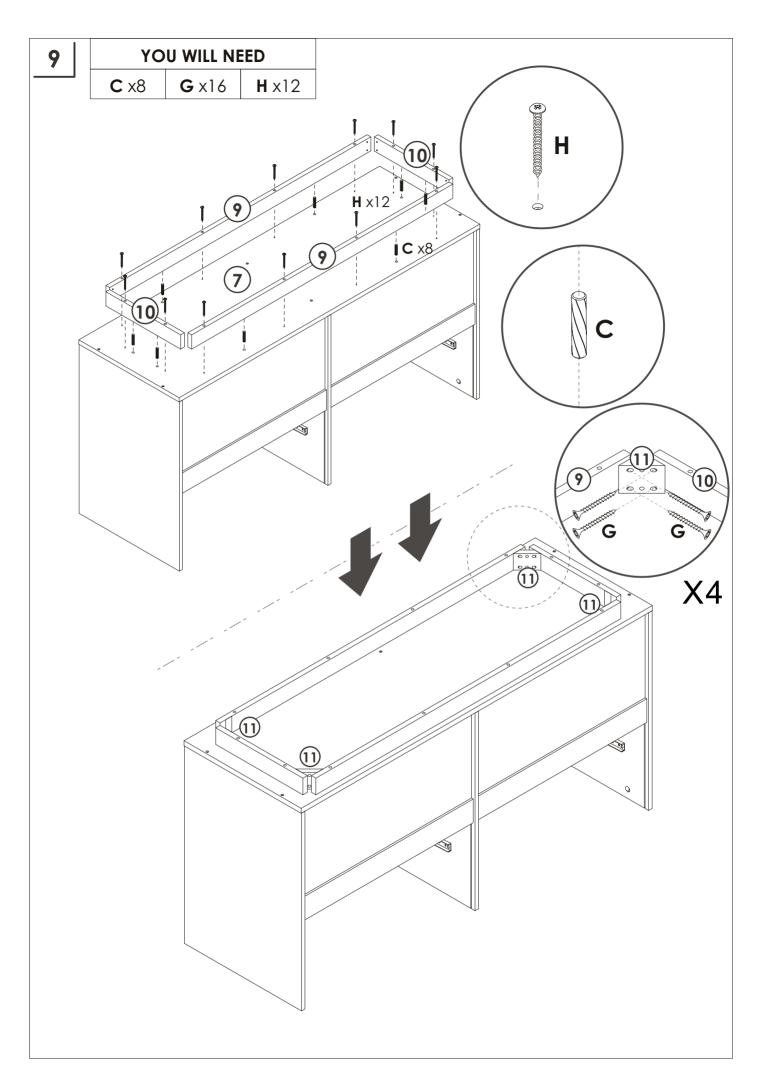

#### **TOOLS REQUIRED:** Hardwares list Screwdriver Hammer **A** M6\*35 mm **B** M15\*10 mm **C** M5.8\*30 mm x48+2 x48+2 x24+2D (CR) D (CL) 12in **D (DL)** 12in **D (DR)** 12in **E** M3.5\*12 mm 12in х6 x84+2х6 **F** M4\*35 mm **G** M4\*25 mm **H** M4\*50 mm J M6\*60 mm x12 8x x16 х8 8x K L M4\*30 mm **M** M4\*14 mm N 0 x30 x2 x2 x16 x1 Q R S Т **P** M3\*16 mm x2 x16 x4 х6 x1 x24