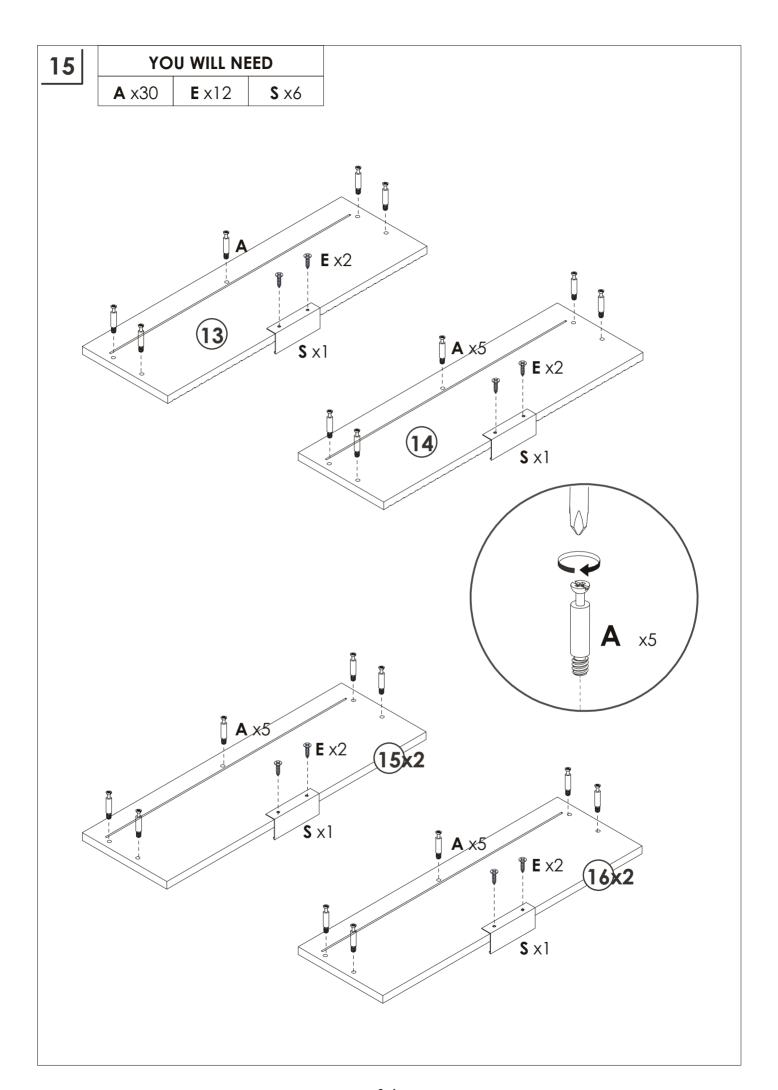

#### **TOOLS REQUIRED:** Hardwares list Screwdriver Hammer **A** M6\*35 mm **B** M15\*10 mm **C** M5.8\*30 mm x48+2 x48+2 x24+2D (CR) D (CL) 12in **D (DL)** 12in **D (DR)** 12in **E** M3.5\*12 mm 12in х6 x84+2х6 **F** M4\*35 mm **G** M4\*25 mm **H** M4\*50 mm J M6\*60 mm x12 8x x16 х8 8x K L M4\*30 mm **M** M4\*14 mm N 0 x30 x2 x2 x16 x1 Q R S Т **P** M3\*16 mm x2 x16 x4 х6 x1 x24