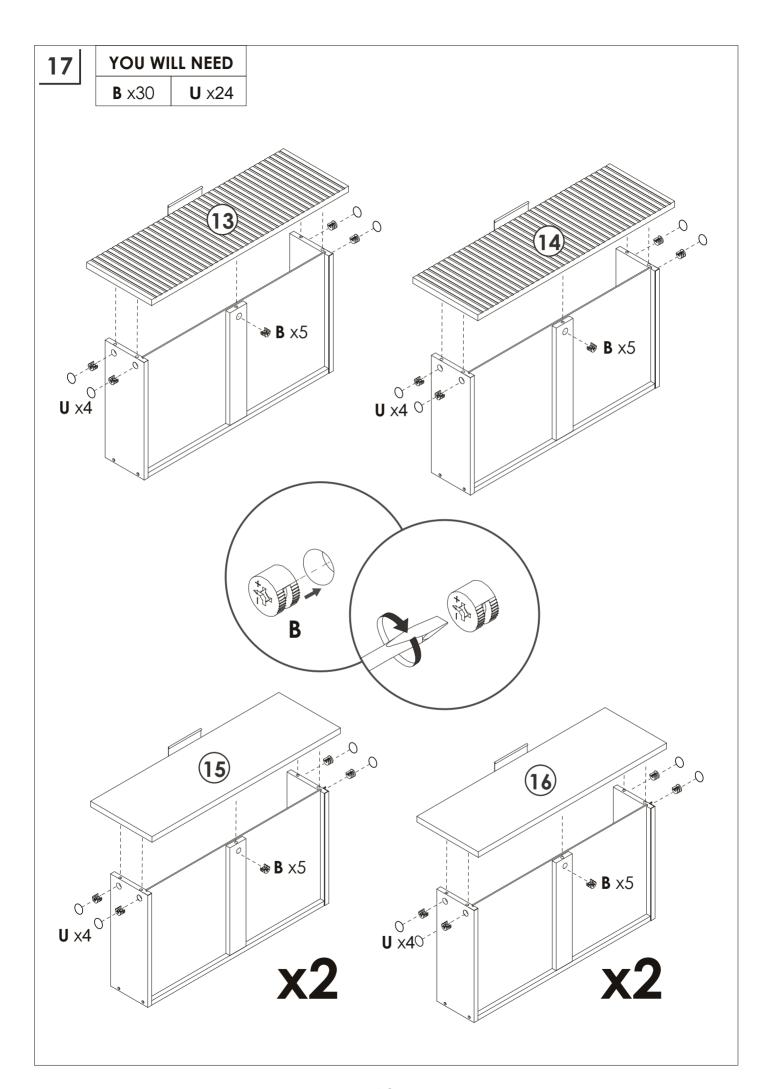

#### **TOOLS REQUIRED:** Hardwares list Screwdriver Hammer **A** M6\*35 mm **B** M15\*10 mm **C** M5.8\*30 mm x48+2 x48+2 x24+2D (CR) D (CL) 12in **D (DL)** 12in **D (DR)** 12in **E** M3.5\*12 mm 12in х6 x84+2х6 **F** M4\*35 mm **G** M4\*25 mm **H** M4\*50 mm J M6\*60 mm x12 8x x16 х8 8x K L M4\*30 mm **M** M4\*14 mm N 0 x30 x2 x2 x16 x1 Q R S Т **P** M3\*16 mm x2 x16 x4 х6 x1 x24