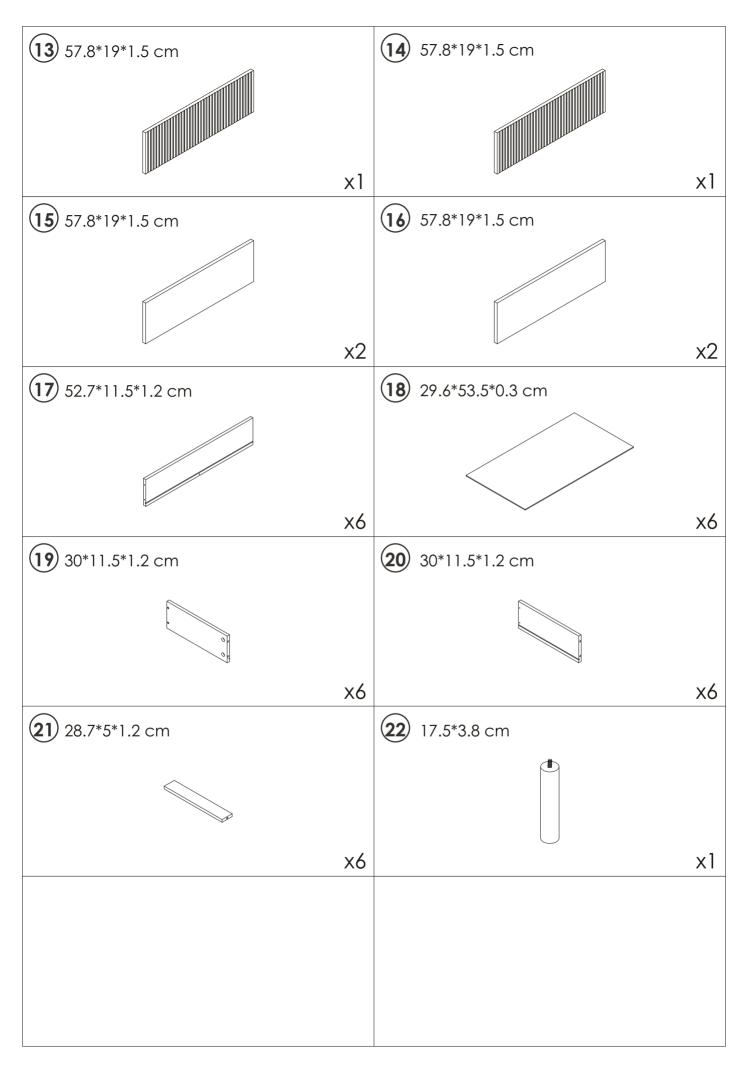

ith a clean rag. For glass materials, wipe with a rag dampened with water glass cleaner, and then dry with a dry rag.

Do not use an electric screwdriver, and do not use too much force when installing, because the board is easy to break.







When installing, please carefully confirm whether each screw corresponds to the manual, accessories with similar shapes can be distinguished by size

#### **TOOLS REQUIRED:** Hardwares list Screwdriver Hammer **A** M6\*35 mm **B** M15\*10 mm **C** M5.8\*30 mm x48+2 x48+2 x24+2D (CR) D (CL) 12in **D (DL)** 12in **D (DR)** 12in **E** M3.5\*12 mm 12in х6 x84+2х6 **F** M4\*35 mm **G** M4\*25 mm **H** M4\*50 mm J M6\*60 mm x12 8x x16 х8 8x K L M4\*30 mm **M** M4\*14 mm N 0 x30 x2 x2 x16 x1 Q R S Т **P** M3\*16 mm x2 x16 x4 х6 x1 x24

# **PARTS LIST**





# **PANEL LAYOUT**

































### **GUARANTEE**

Drawer Dresser offers a **90-days** warranty that begins on the date of the original purchase and applies to problems caused by the manufacturer. For questions, assistance, or support, please contact the Customer Service by e-mail with your order number and details. We will send you further information about the solution.