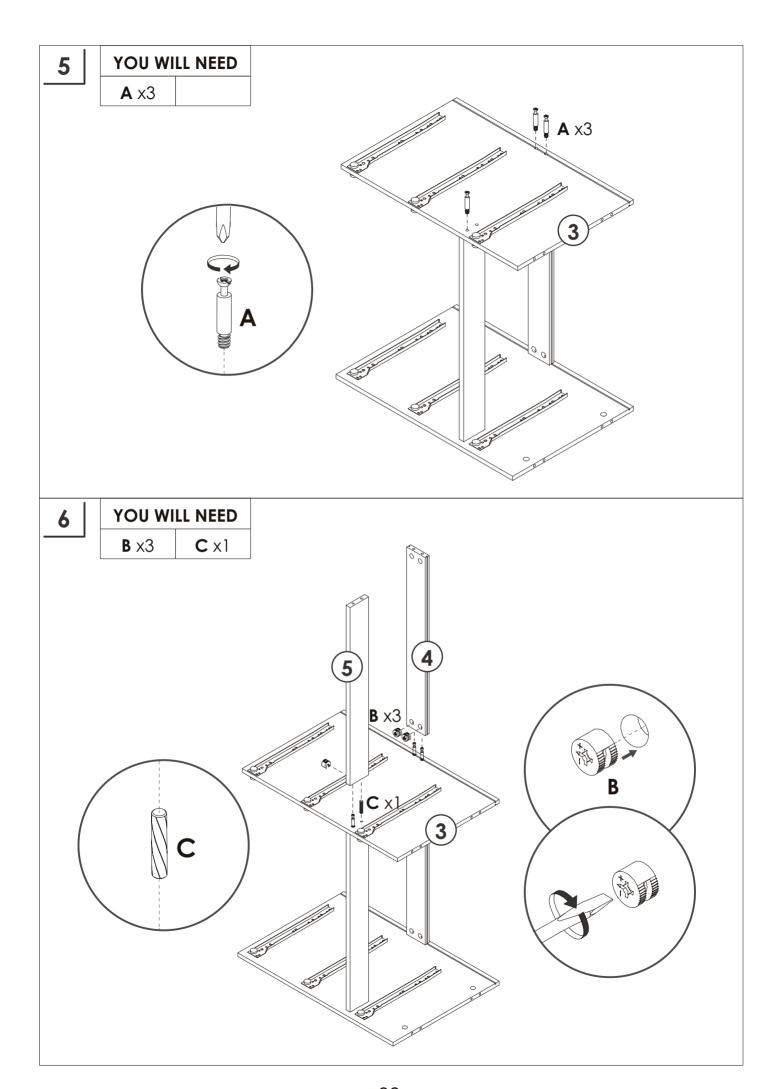

#### **TOOLS REQUIRED:** Hardwares list Screwdriver Hammer **A** M6\*35 mm **B** M15\*10 mm **C** M5.8\*30 mm x48+2 x48+2 x24+2D (CR) D (CL) 12in **D (DL)** 12in **D (DR)** 12in **E** M3.5\*12 mm 12in х6 x84+2х6 **F** M4\*35 mm **G** M4\*25 mm **H** M4\*50 mm J M6\*60 mm x12 8x x16 х8 8x K L M4\*30 mm **M** M4\*14 mm N 0 x30 x2 x2 x16 x1 Q R S Т **P** M3\*16 mm x2 x16 x4 х6 x1 x24

# **PARTS LIST**