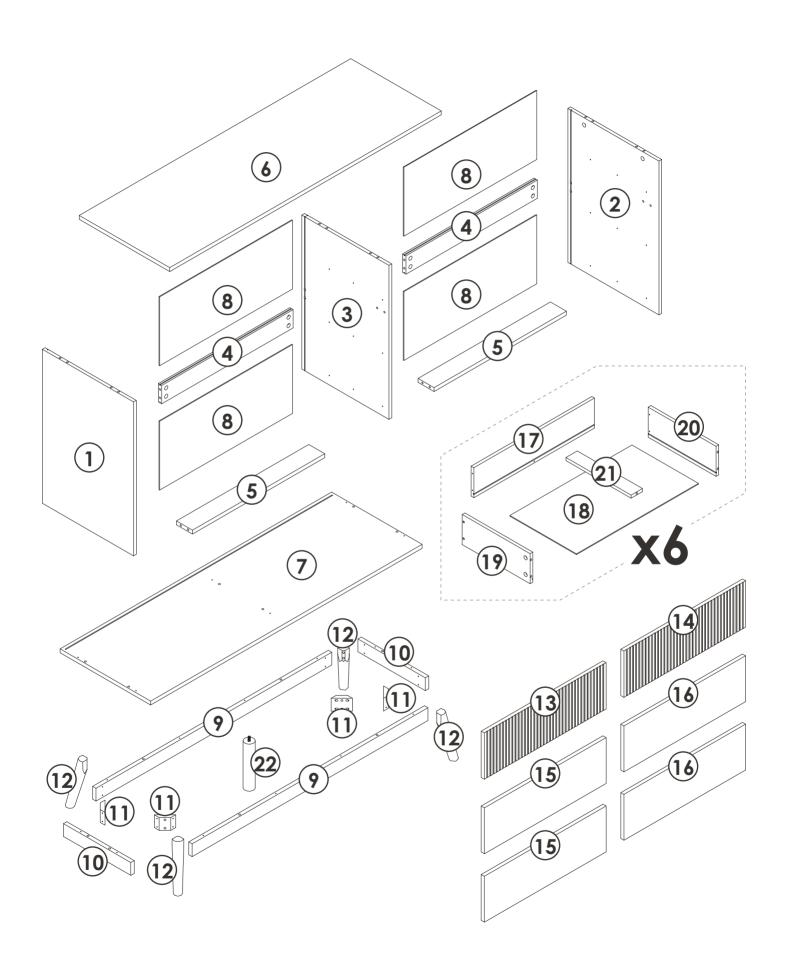

lass materials, wipe with a rag dampened with water glass cleaner, and then dry with a dry rag.

Do not use an electric screwdriver, and do not use too much force when installing, because the board is easy to break.







When installing, please carefully confirm whether each screw corresponds to the manual, accessories with similar shapes can be distinguished by size

#### **TOOLS REQUIRED:** Hardwares list Screwdriver Hammer **A** M6\*35 mm **B** M15\*10 mm **C** M5.8\*30 mm x48+2 x48+2 x24+2D (CR) D (CL) 12in **D (DL)** 12in **D (DR)** 12in **E** M3.5\*12 mm 12in х6 x84+2х6 **F** M4\*35 mm **G** M4\*25 mm **H** M4\*50 mm J M6\*60 mm x12 8x x16 х8 8x K L M4\*30 mm **M** M4\*14 mm N 0 x30 x2 x2 x16 x1 Q R S Т **P** M3\*16 mm x2 x16 x4 х6 x1 x24

# **PARTS LIST**





# **PANEL LAYOUT**

































### **GUARANTEE**

Drawer Dresser offers a **90-days** warranty that begins on the date of the original purchase and applies to problems caused by the manufacturer. For questions, assistance, or support, please contact the Customer Service by e-mail with your order number and details. We will send you further information about the solution.