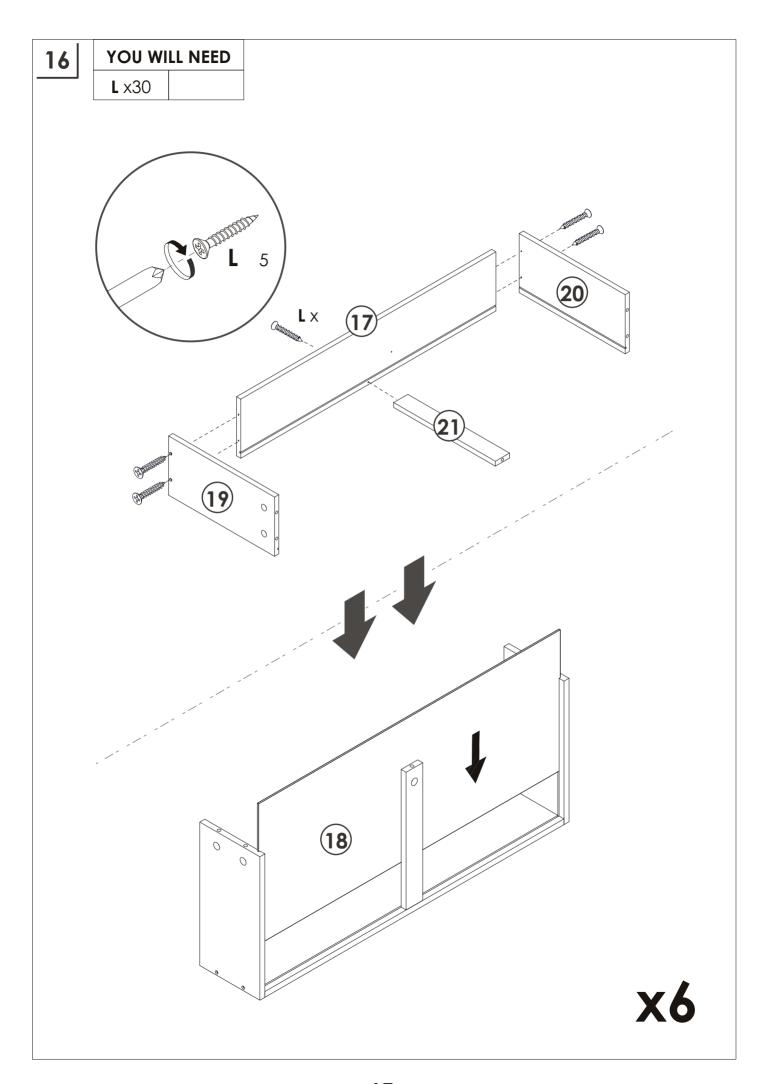

#### **TOOLS REQUIRED:** Hardwares list Screwdriver Hammer **A** M6\*35 mm **B** M15\*10 mm **C** M5.8\*30 mm x48+2 x48+2 x24+2D (CR) D (CL) 12in **D (DL)** 12in **D (DR)** 12in **E** M3.5\*12 mm 12in х6 x84+2х6 **F** M4\*35 mm **G** M4\*25 mm **H** M4\*50 mm J M6\*60 mm x12 8x x16 х8 8x K L M4\*30 mm **M** M4\*14 mm N 0 x30 x2 x2 x16 x1 Q R S Т **P** M3\*16 mm x2 x16 x4 х6 x1 x24