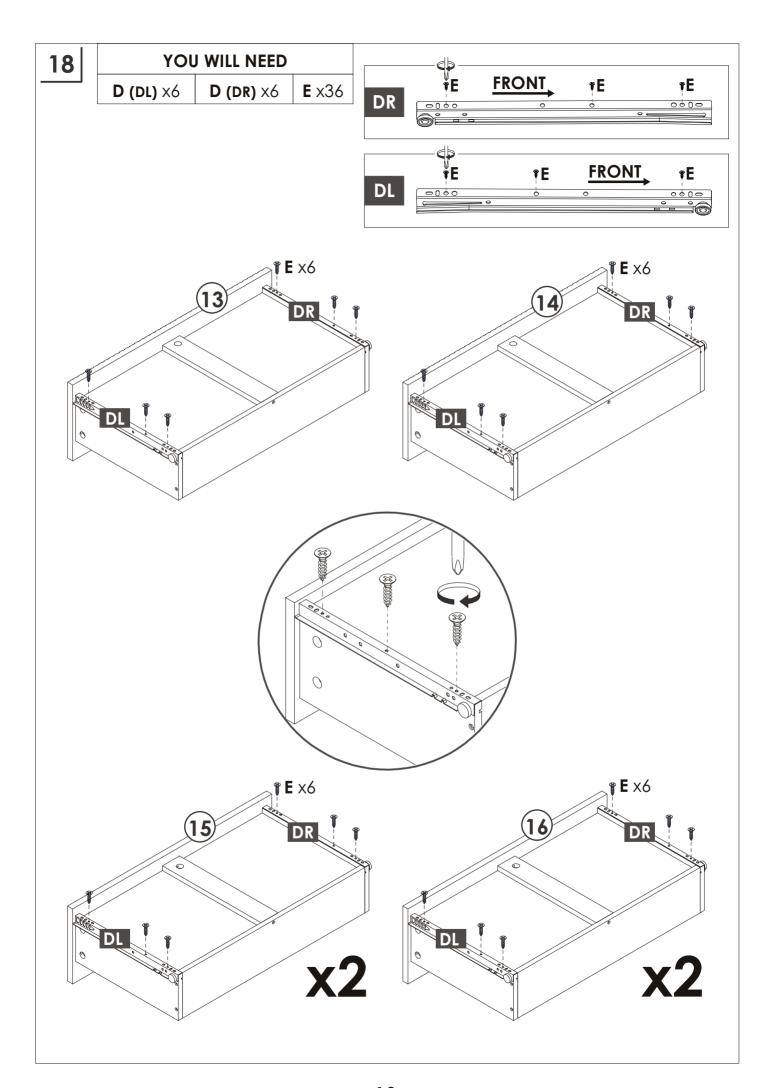

#### **TOOLS REQUIRED:** Hardwares list Screwdriver Hammer **A** M6\*35 mm **B** M15\*10 mm **C** M5.8\*30 mm x48+2 x48+2 x24+2D (CR) D (CL) 12in **D (DL)** 12in **D (DR)** 12in **E** M3.5\*12 mm 12in х6 x84+2х6 **F** M4\*35 mm **G** M4\*25 mm **H** M4\*50 mm J M6\*60 mm x12 8x x16 х8 8x K L M4\*30 mm **M** M4\*14 mm N 0 x30 x2 x2 x16 x1 Q R S Т **P** M3\*16 mm x2 x16 x4 х6 x1 x24