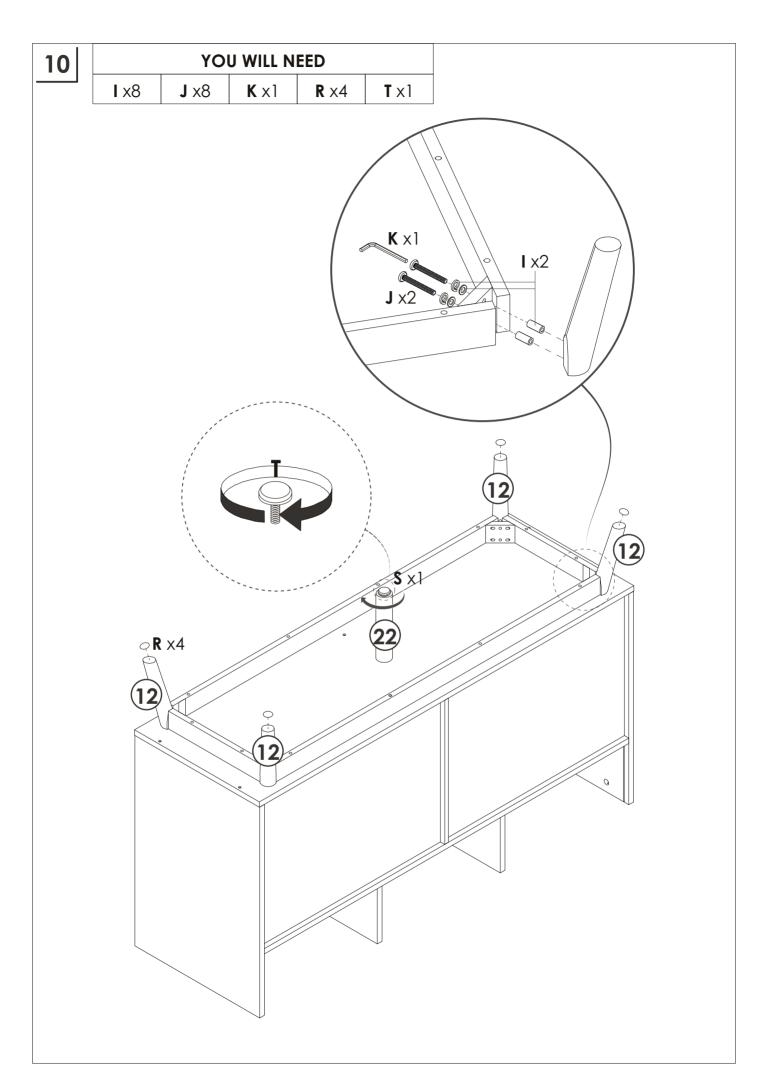

#### **TOOLS REQUIRED:** Hardwares list Screwdriver Hammer **A** M6\*35 mm **B** M15\*10 mm **C** M5.8\*30 mm x48+2 x48+2 x24+2D (CR) D (CL) 12in **D (DL)** 12in **D (DR)** 12in **E** M3.5\*12 mm 12in х6 x84+2х6 **F** M4\*35 mm **G** M4\*25 mm **H** M4\*50 mm J M6\*60 mm x12 8x x16 х8 8x K L M4\*30 mm **M** M4\*14 mm N 0 x30 x2 x2 x16 x1 Q R S Т **P** M3\*16 mm x2 x16 x4 х6 x1 x24