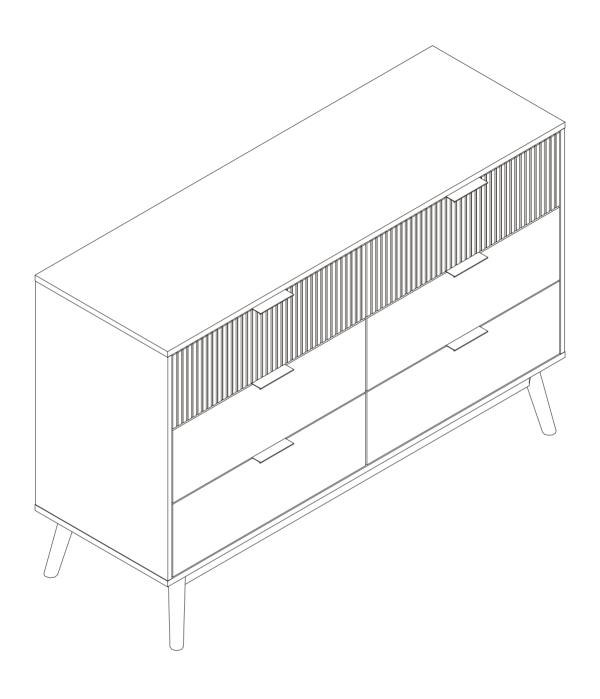

# DRAWER DRESSER

User Manual

#### INTRODUCTION

Thank you for choosing the Drawer Dresser. Please read this user manual carefully and keep it for future reference. If you need any assistance, please contact us by email with your order number and details.

#### **PACKAGE CONTENTS**

- 1x Drawer Dresser
- 1x Pack of Accessories
- 1x User Manual

#### **PRODUCT CARE**

- Please follow the instruction to assemble this item correctly.
- Don't make the screws be too loose or too tight.
- Please put the screws into the holes' position just as shown in the arrows of the image, and then clockwise rotate 90° or 180°
- More product parts, it is recommended that two people install
- The fittings pack contains small accessories that should be kept away from small children.

**A** WARNING

# Childre