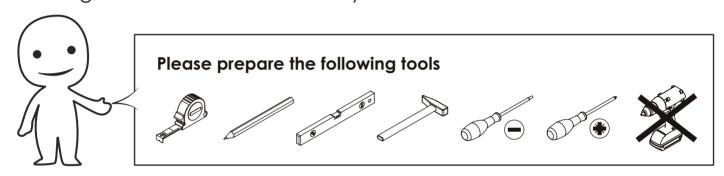

#### **TOOLS REQUIRED:** Hardwares list Screwdriver Hammer **A** M6\*35 mm **B** M15\*10 mm **C** M5.8\*30 mm x48+2 x48+2 x24+2D (CR) D (CL) 12in **D (DL)** 12in **D (DR)** 12in **E** M3.5\*12 mm 12in х6 x84+2х6 **F** M4\*35 mm **G** M4\*25 mm **H** M4\*50 mm J M6\*60 mm x12 8x x16 х8 8x K L M4\*30 mm **M** M4\*14 mm N 0 x30 x2 x2 x16 x1 Q R S Т **P** M3\*16 mm x2 x16 x4 х6 x1 x24