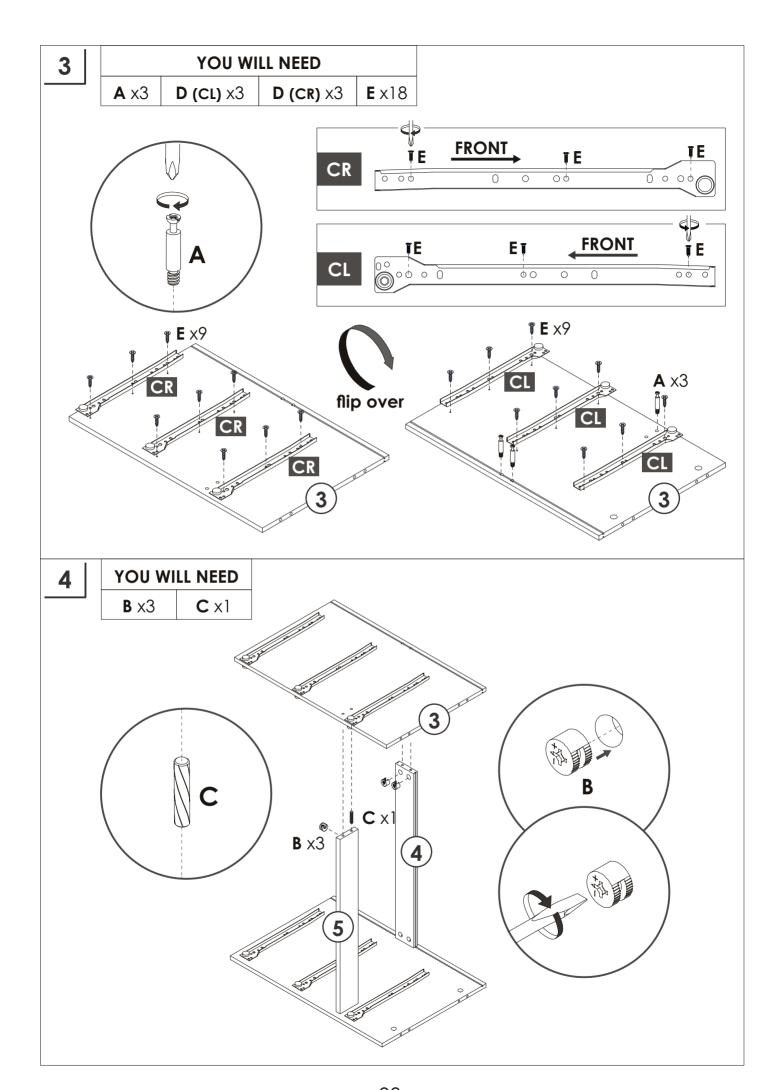

#### **TOOLS REQUIRED:** Hardwares list Screwdriver Hammer **A** M6\*35 mm **B** M15\*10 mm **C** M5.8\*30 mm x48+2 x48+2 x24+2D (CR) D (CL) 12in **D (DL)** 12in **D (DR)** 12in **E** M3.5\*12 mm 12in х6 x84+2х6 **F** M4\*35 mm **G** M4\*25 mm **H** M4\*50 mm J M6\*60 mm x12 8x x16 х8 8x K L M4\*30 mm **M** M4\*14 mm N 0 x30 x2 x2 x16 x1 Q R S Т **P** M3\*16 mm x2 x16 x4 х6 x1 x24

# **PARTS LIST**