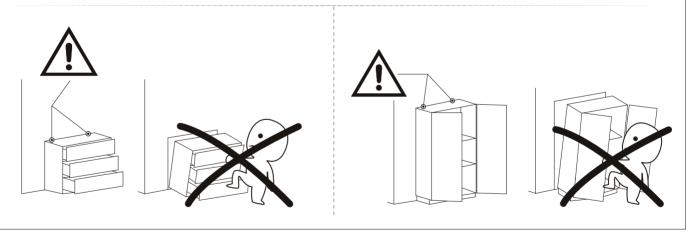

# Children have died from furniture tipover. To reduce the risk of furniture tipover: - ALWAYS install Anti-tip device provided. - NEVER put a TV on this product.

- NEVER allow children to stand, climb or hang on any drawers, doors, or shelves.
- NEVER open more than one drawer at a time.
- Place heaviest items in the lowest drawers.

## **ANTI-TOPPLE WARNING!**

Overturned furniture can cause serious or fatal crush injuries. To prevent tipping over, be sure to use the wall attachment, if not included with this product. Please purchase the wall attachment that fit your wall. If unsure, seek professional advice. Please read and follow each step of the instructions carefully.