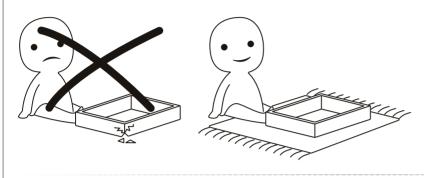

#### **AVOID SCRATCHES!**

In order to avoid scratching this furnuture should be assembled on a soft layer-could be a rug.