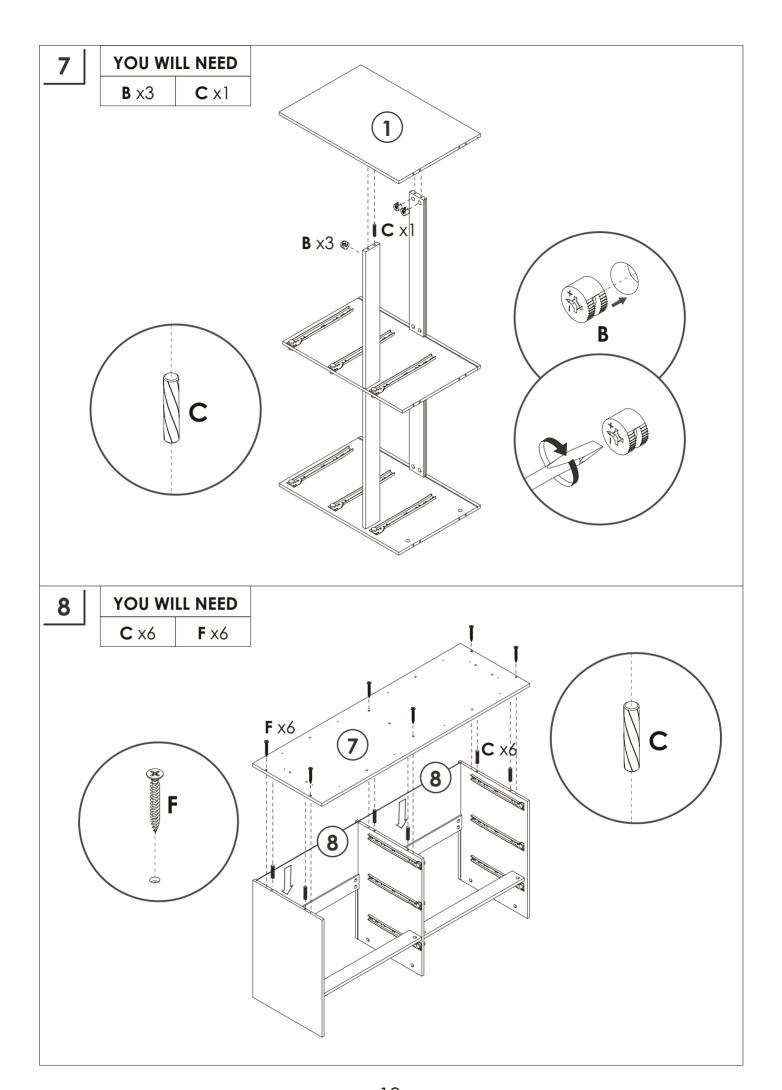

#### **TOOLS REQUIRED:** Hardwares list Screwdriver Hammer **A** M6\*35 mm **B** M15\*10 mm **C** M5.8\*30 mm x48+2 x48+2 x24+2D (CR) D (CL) 12in **D (DL)** 12in **D (DR)** 12in **E** M3.5\*12 mm 12in х6 x84+2х6 **F** M4\*35 mm **G** M4\*25 mm **H** M4\*50 mm J M6\*60 mm x12 8x x16 х8 8x K L M4\*30 mm **M** M4\*14 mm N 0 x30 x2 x2 x16 x1 Q R S Т **P** M3\*16 mm x2 x16 x4 х6 x1 x24

# **PARTS LIST**