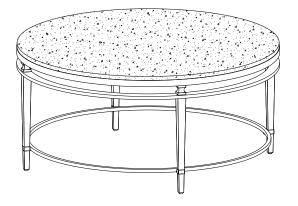

## ASSEMBLY INSTRUCTION

This page lists all the contents included in the box. Please take the time to identify the hardware as well as the individual components to this product. As you unpack and prepare for assembly, place the contents on a carpeted or padded area to protect them from damage. Attach Leg (C) to Marble Top (A) by Bolt (D) and Allen Wrench (E) as shown.