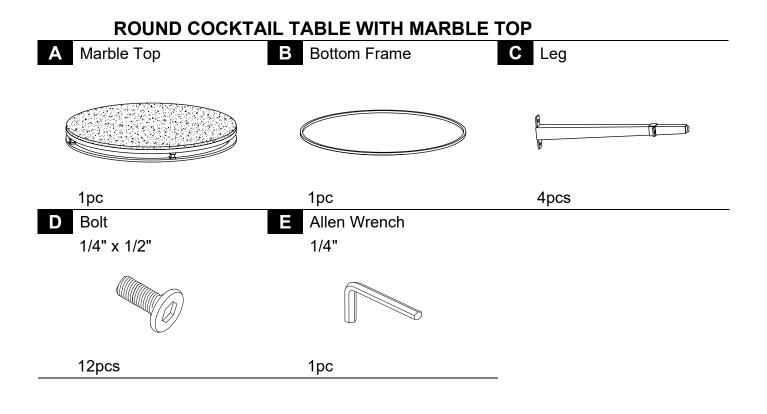

## ASSEMBLY INSTRUCTION

This page lists all the contents included in the box. Please take the time to identify the hardware as well as the individual components to this product. As you unpack and prepare for assembly, place the contents on a carpeted or padded area to protect them from damage. Attach Leg (C) to Marble Top (A) by Bolt (D) and Allen Wrench (E) as shown.