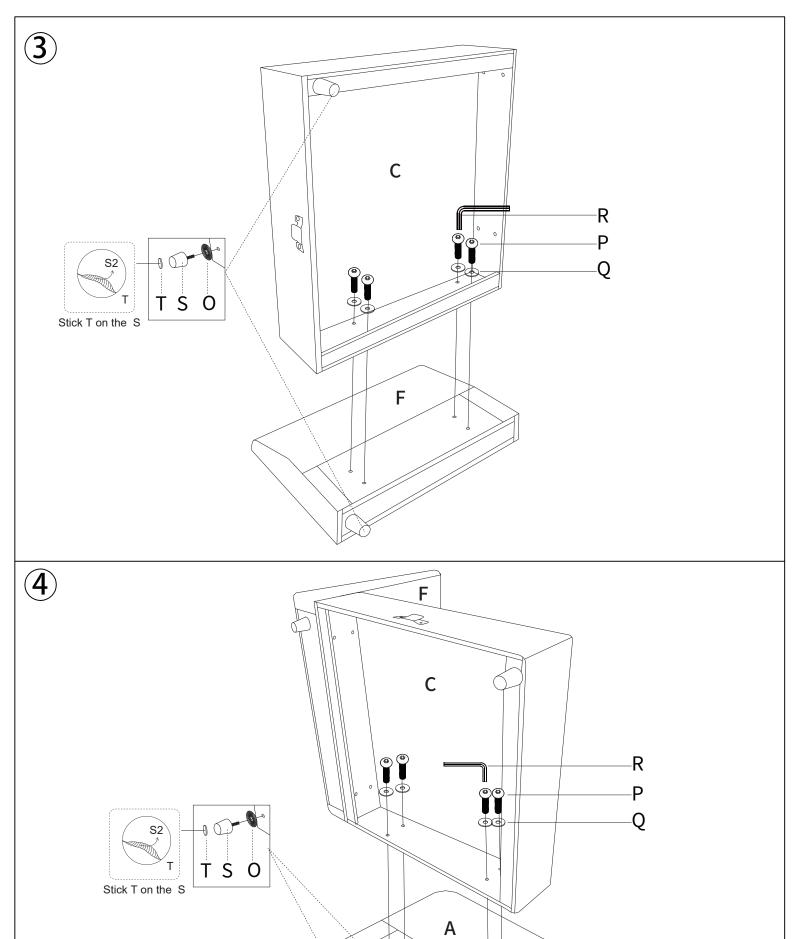

# PART LIST:

| <del></del> |       |      |   |   |       |
|-------------|-------|------|---|---|-------|
| А           |       | 2PCS |   |   |       |
| В           | 5     | 1PCS |   |   |       |
| С           |       | 1PCS |   |   |       |
| D           |       | 2PCS |   |   |       |
| E           |       | 1PCS | O |   | 24PCS |
| F           |       | 4PCS | Р |   | 32PCS |
| G           |       | 1PCS | Q | 6 | 32PCS |
| н           |       | 1PCS | R |   | 1PCS  |
| I           | Big   | 4PCS | S |   | 24PCS |
| J           | Small | 1PCS | Т |   | 24PCS |
| К           |       | 4PCS |   |   |       |
| L           |       | 1PCS |   |   |       |
| М           |       | 1PCS |   |   |       |
| N           |       | 5PCS |   |   |       |