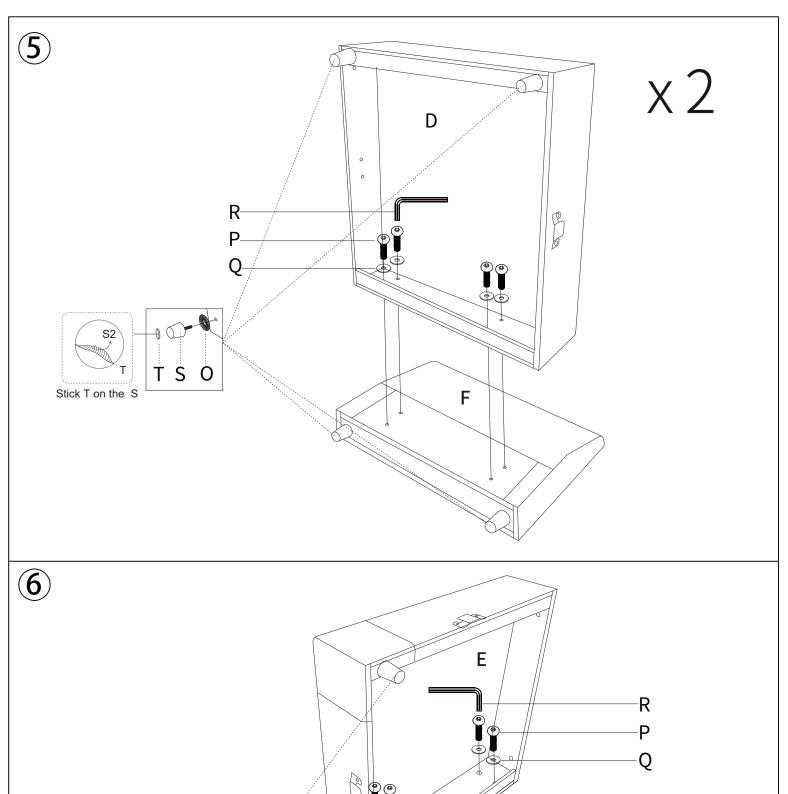

- Once you have opened your package, remove all inner hardware packages and take the parts out. One by one, Place the parts out neatly in front of you, then refer to the instructions to ensure no parts are missing. If any pieces are found missing, please carefully look in the box first, as the hardware packaging might have torn making the hardware spill in the box.
- Some key parts of your product may be stored and hidden inside of other parts. Please open any zippered or hook & loop storage compartments to remove all parts. (example: cushions and legs being stored in the underside of a sofa)
- IMPORTANT: When setting up your product, DO NOT INSTALL THE SCREWS ALL THE WAY IN THE BEGINNING. Place each screw into their proper hole and use your hand to twist the screw halfway. Twist all the screws in halfway to ensure the holes will match up properly and the product is level on the ground. When everything seems fitted, then tighten the screws.
- When you have completed assembly, we suggest you have more than one person to assist you with lifting and placing the product.