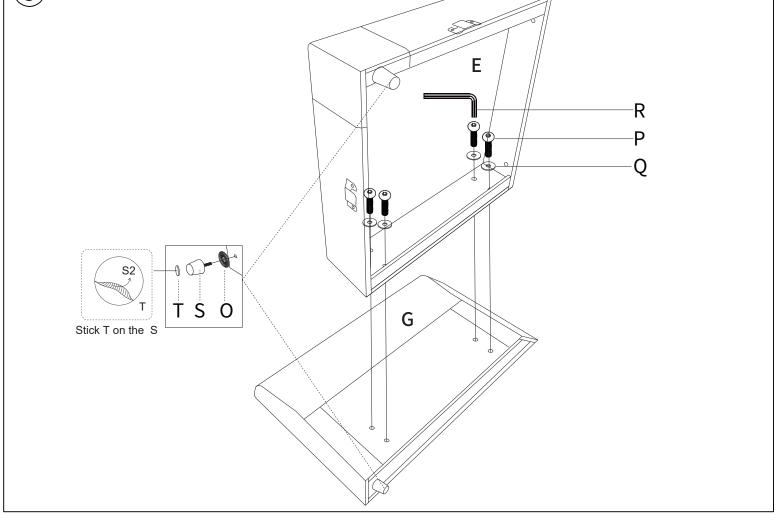

- Once you have opened your package, remove all inner hardware packages and take the parts out. One by one, Place the parts out neatly in front of you, then refer to the instructions to ensure no parts are missing. If any pieces are found missing, please carefully look in the box first, as the hardware packaging might have torn making the hardware spill in the box.
- Some key parts of your product may be stored and hidden inside of other parts. Please open any zippered or hook & loop storage compartments to remove all parts. (example: cushions and legs being stored in the underside of a sofa)
- IMPORTANT: When setting up your product, DO NOT INSTALL THE SCREWS ALL THE WAY IN THE BEGINNING. Place each screw into their proper hole and use your hand to twist the screw halfway. Twist all the screws in halfway to ensure the holes will match up properly and the product is level on the ground. When everything seems fitted, then tighten the screws.
- When you have completed assembly, we suggest you have more than one person to assist you with lifting and placing the product.