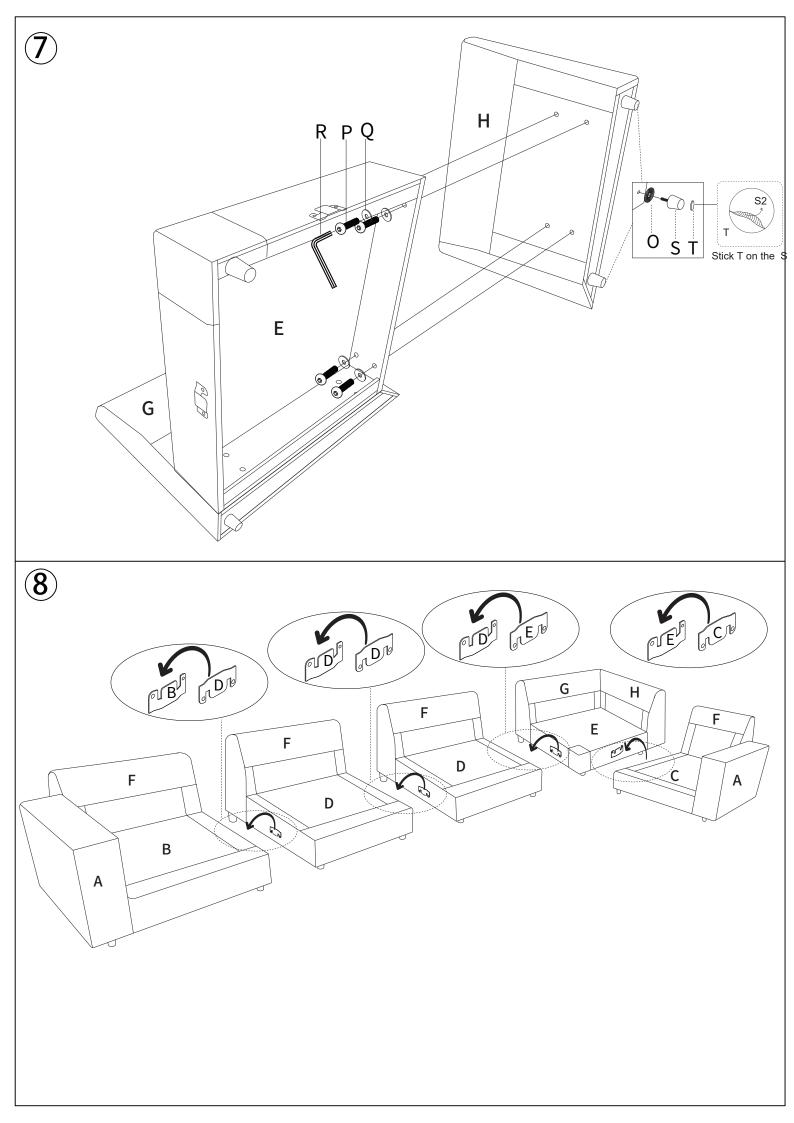

- Once you have opened your package, remove all inner hardware packages and take the parts out. One by one, Place the parts out neatly in front of you, then refer to the instructions to ensure no parts are missing. If any pieces are found missing, please carefully look in the box first, as the hardware packaging might have torn making the hardware spill in the box.
- Some key parts of your product may be stored and hidden inside of other parts. Please open any zippered or hook & loop storage compartments to remove all parts. (example: cushions and legs being stored in the underside of a sofa)
- IMPORTANT: When setting up your product, DO NOT INSTALL THE SCREWS ALL THE WAY IN THE BEGINNING. Place each screw into their proper hole and use your hand to twist the screw halfway. Twist all the screws in halfway to ensure the holes will match up properly and the product is level on the ground. When everything seems fitted, then tighten the screws.
- When you have completed assembly, we suggest you have more than one person to assist you with lifting and placing the product.