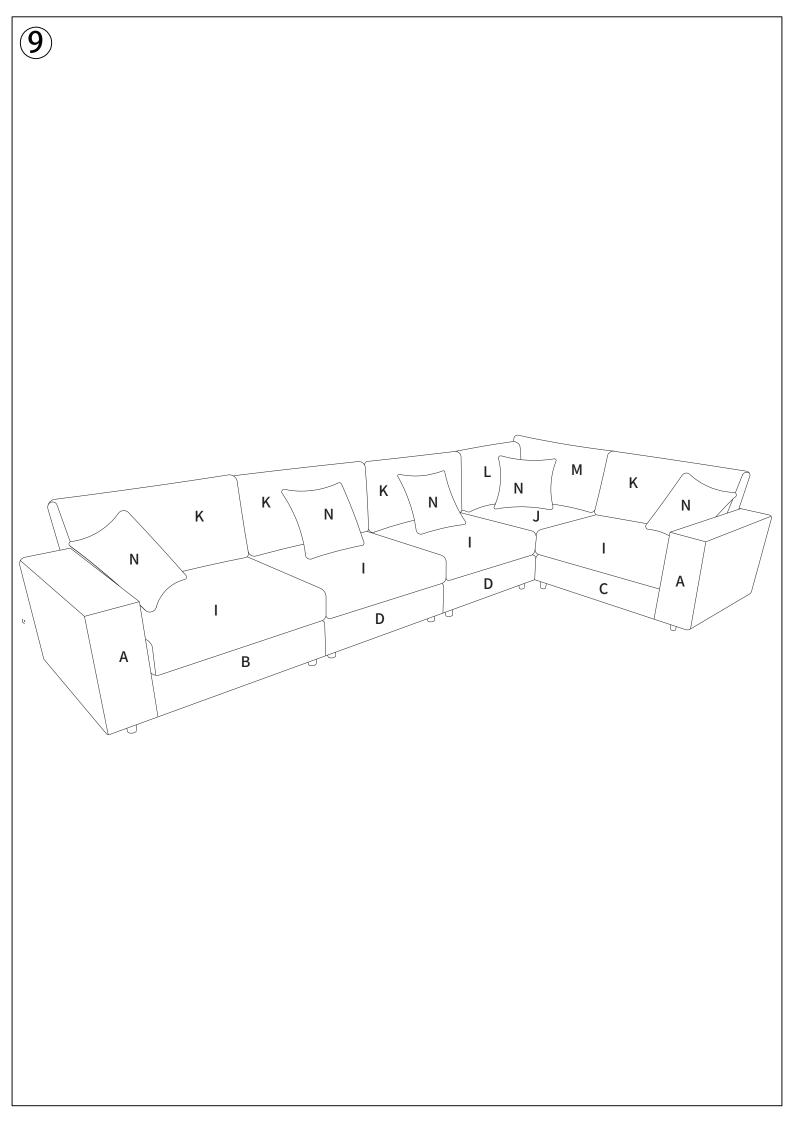

# PART LIST:

| <del></del> |       |      |   |   |       |
|-------------|-------|------|---|---|-------|
| А           |       | 2PCS |   |   |       |
| В           | 5     | 1PCS |   |   |       |
| С           |       | 1PCS |   |   |       |
| D           |       | 2PCS |   |   |       |
| E           |       | 1PCS | O |   | 24PCS |
| F           |       | 4PCS | Р |   | 32PCS |
| G           |       | 1PCS | Q | 6 | 32PCS |
| н           |       | 1PCS | R |   | 1PCS  |
| I           | Big   | 4PCS | S |   | 24PCS |
| J           | Small | 1PCS | Т |   | 24PCS |
| К           |       | 4PCS |   |   |       |
| L           |       | 1PCS |   |   |       |
| М           |       | 1PCS |   |   |       |
| N           |       | 5PCS |   |   |       |