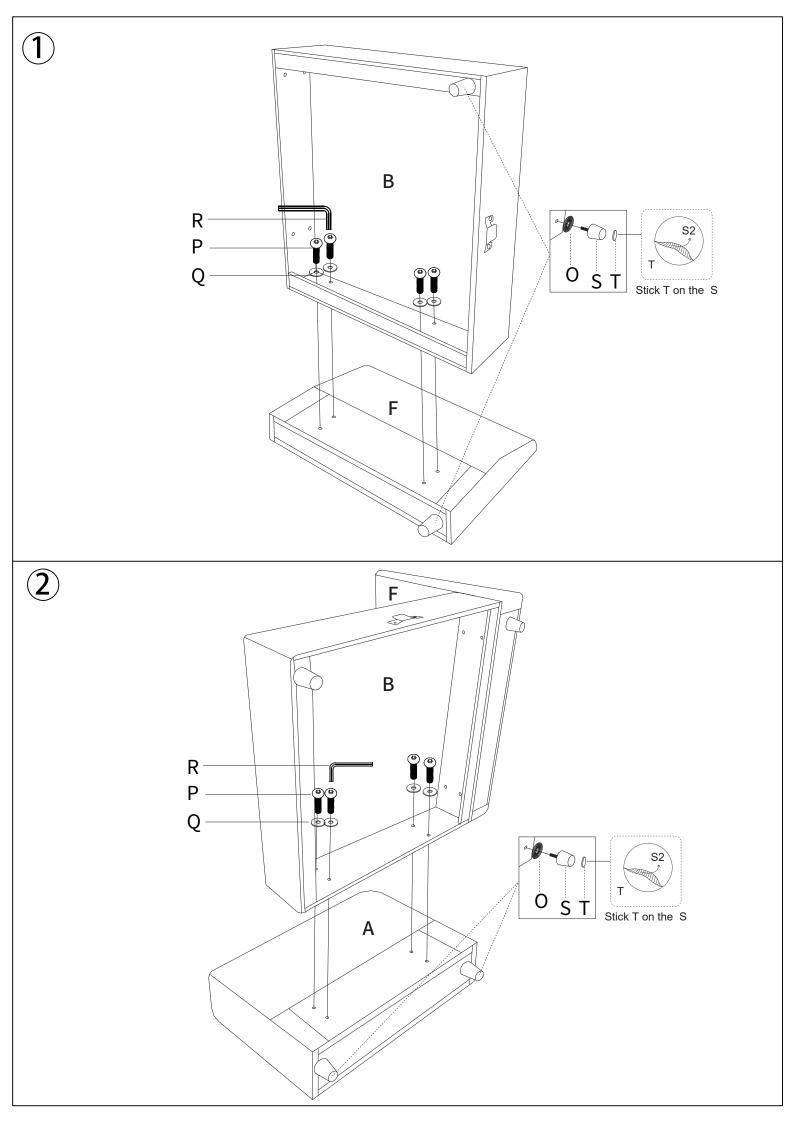

# PART LIST:

| <del></del> |       |      |   |   |       |
|-------------|-------|------|---|---|-------|
| А           |       | 2PCS |   |   |       |
| В           | 5     | 1PCS |   |   |       |
| С           |       | 1PCS |   |   |       |
| D           |       | 2PCS |   |   |       |
| E           |       | 1PCS | O |   | 24PCS |
| F           |       | 4PCS | Р |   | 32PCS |
| G           |       | 1PCS | Q | 6 | 32PCS |
| н           |       | 1PCS | R |   | 1PCS  |
| I           | Big   | 4PCS | S |   | 24PCS |
| J           | Small | 1PCS | Т |   | 24PCS |
| К           |       | 4PCS |   |   |       |
| L           |       | 1PCS |   |   |       |
| М           |       | 1PCS |   |   |       |
| N           |       | 5PCS |   |   |       |