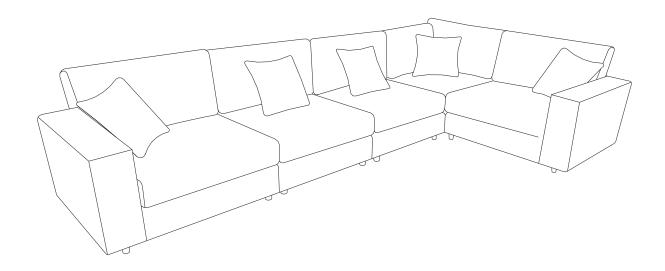

## **ASSEMBLY INSTRUCTIONS**

Compression must wait for 72 hours before it can be unfolded, and it needs to be flapped by hand

- 1. Thank you for choosing our products.
- 2. Return Policy

DO NOT RETURN TO THE STORE! Skip the process of returning your product and contact us directly for a replacement