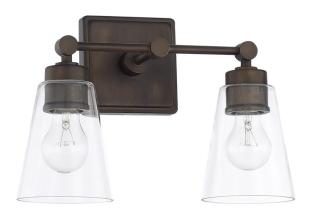

# **2 LIGHT VANITY**

Old Bronze

Available Finishes: Aged Brass (AD), Old Bronze (OB), Polished

Nickel (PN)

## **DIMENSIONS**

Dimensions: 14"W x 10"H x 7.25"E

Product Weight: 3.5 lbs.

Backplate: 5"W x 5"H x 1"E

Junction: Ctr/Top: 2"; Ctr/Btm: 8"

## LAMPING INFORMATION

Lamping: 2 - 100 Watt E26 Medium

No. of Sockets: 2

Max Wattage Per Bulb: 100W Socket Base: E26 Medium

Dimmable: Yes Bulbs Included: No

Recommended Bulb(s): A19

Voltage: 120V UL Rating: Damp

### **GLASS DESCRIPTION**

Clear Glass

Glass Dimensions: 4.75"W X 5.75"H