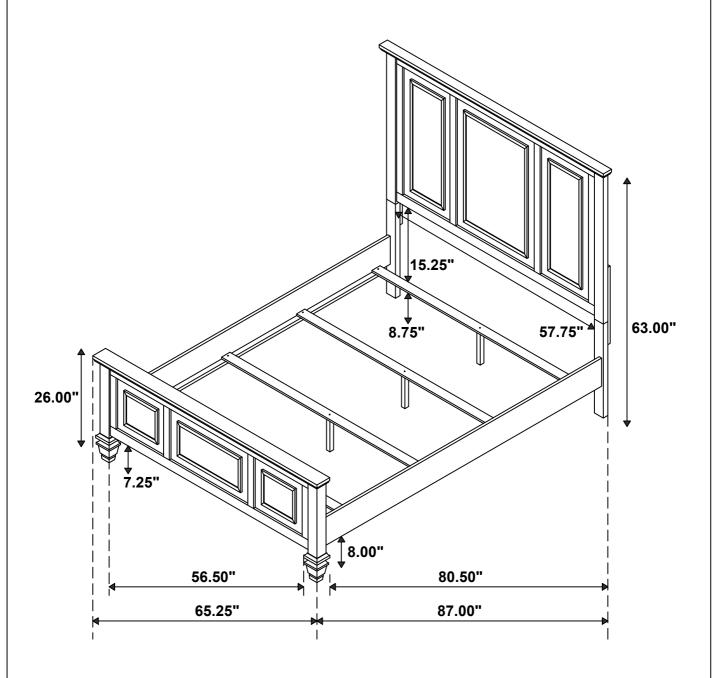

## STEP 4 COMPLETE

PAGE 5 OF 5

Inner Size: 61.00"W x 81.00"D

Note: Dimension tolerance ±5%