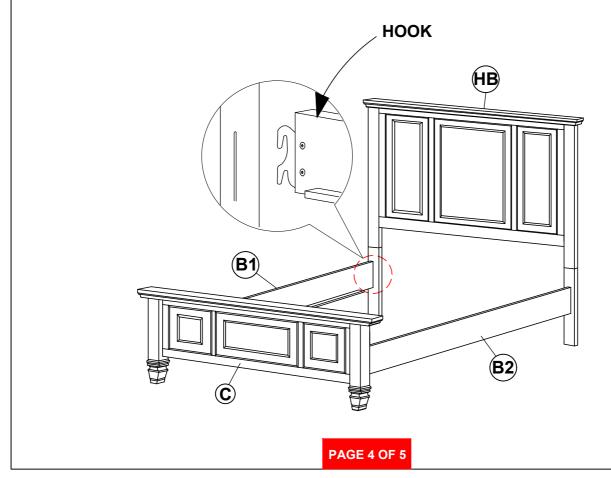

and sort by size.
- 2. Please check to see that all hardware and parts are present prior to start of assembly.
- 3. Please follow attached instructions in the same sequence as numbered to assure fast & easy assembly.



#### **WARNING!**

- 1. Don't attempt to repair or modify parts that are broken or defective. Please contact the store immediately.
- 2. This product is for home use only and not intended for commercial establishments.

## HARDWARE IDENTIFICATION

#### Z-B3 (BOX 3) - HARDWARE PACK IS LOCATED IN 201321Q (B3)

1 ALLEN WRENCH (M4 - BLK)

2 BOLT (M6 x 50mm - BLK)

8 PCS

3 FLAT HEAD SCREW (M4 x 32mm - BLK)

#### NOTE:

Phillips head screw driver is required in the assembly process; however, manufacturer does not provide this item.

# ASSEMBLY INSTRUCTIONS STEP 1



## STEP 2



# ASSEMBLY INSTRUCTIONS STEP 3



## STEP 4 COMPLETE



PAGE 5 OF 5

Inner Size: 61.00"W x 81.00"D



Note: Dimension tolerance ±5%