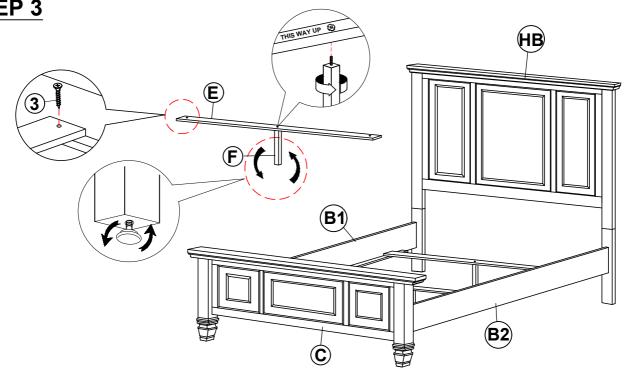

# ASSEMBLY INSTRUCTIONS STEP 3

#### Z-B3 (BOX 3) - HARDWARE PACK IS LOCATED IN 201321Q (B3)

1 ALLEN WRENCH (M4 - BLK)

2 BOLT (M6 x 50mm - BLK)

8 PCS

3 FLAT HEAD SCREW (M4 x 32mm - BLK)