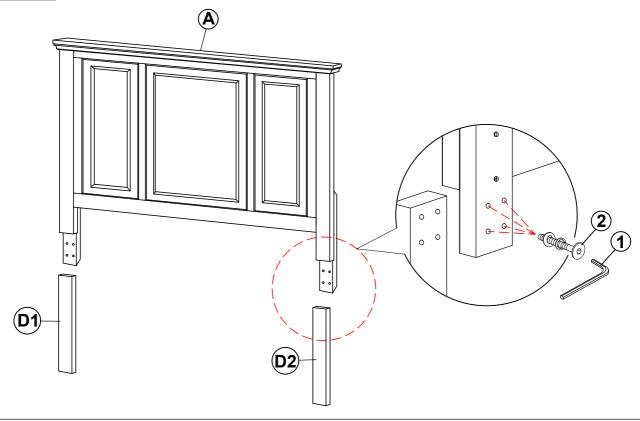

# ASSEMBLY INSTRUCTIONS STEP 1

### B1 (BOX 1)

| Α            | HEADBOARD PANEL                                  |  | 1PC  |
|--------------|--------------------------------------------------|--|------|
| D1           | LEFT HEADBOARD LEG                               |  | 1PC  |
| D2           | RIGHT HEADBOARD LEG                              |  | 1PC  |
| B2 ( BOX 2 ) |                                                  |  |      |
| С            | FOOTBOARD                                        |  | 1PC  |
| B3 (BOX 3)   |                                                  |  |      |
| B1           | LEFT BED RAIL                                    |  | 1PC  |
| B2           | RIGHT BED RAIL                                   |  | 1PC  |
| E            | BED SLAT                                         |  | 4PCS |
| F            | BED SLAT SUPPORT WITH LEVELER                    |  | 4PCS |
| НВ           | 201321Q (B1)<br>FROM BOX 1<br>HEADBOARD COMPLETE |  | 1PC  |
| С            | 201321Q (B2)<br>FROM BOX 2<br>FOOTBOARD          |  | 1PC  |