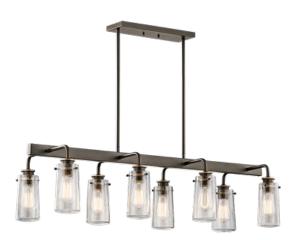

## 8 Light Linear Chandelier in OZ

## (Olde Bronze)

## **Product Description:**

There's so much to love about the reclaimed style of this 8 light linear chandelier. The vintage industrial design is punctuated with Clear Seedy Glass shades, reminiscent of glass jars that were a staple of 19th century American life. The carbon filament replica light bulbs enhance this style, making the fixtures the perfect addition to any spaces.