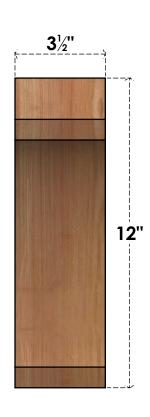

## SIDE

## BRC04X12X12LEC00SWR

3 1/2"W X 12"D X 12"H LEGACY SMOOTH BRACE, WESTERN RED CEDAR