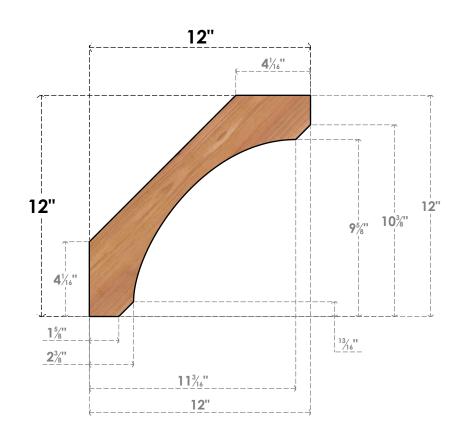

## **FRONT**

**EKENA MILLWORK** 2300 WEST MAIN ST. CLARKSVILLE, TX 75426 TOLL FREE: 866-607-0453 WWW.EKENAMILLWORK.COM

## BRC04X12X12LEC00SWR

3 1/2"W X 12"D X 12"H LEGACY SMOOTH BRACE, WESTERN RED CEDAR