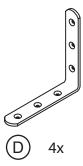

### **PACKAGE CONTENTS**

| CODE | DESCRIPTION    | QTY    |
|------|----------------|--------|
| 1    | Middle Screen  | 1      |
| 2    | Right Screen   | 1      |
| 3    | Left Screen    | 1      |
| А    | 3 x 16mm Screw | 24 + 1 |
| В    | 4 x 30mm Screw | 12 + 1 |
| С    | Nail Stake     | 4      |
| D    | Bracket        | 4      |
| E    | Anchor         | 12 + 1 |