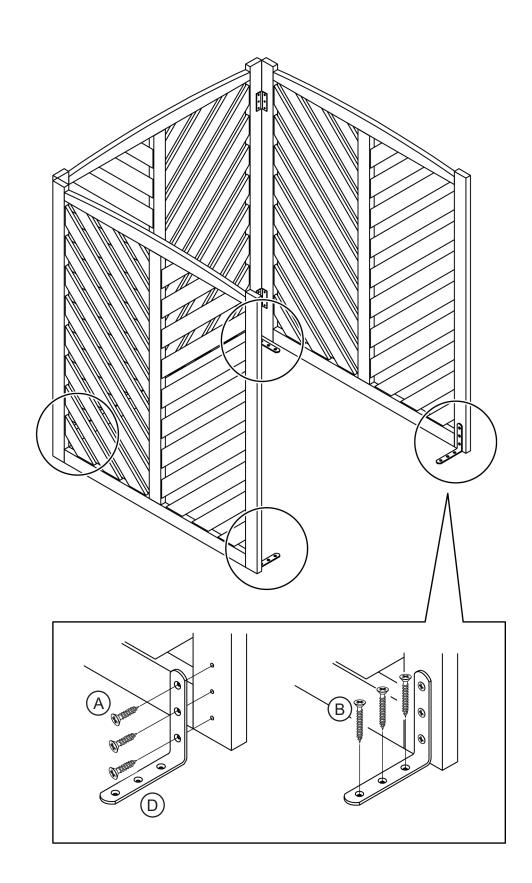

### **PACKAGE CONTENTS**

Install all hardware perpendicular to the opening.

### **PACKAGE CONTENTS**

| CODE | DESCRIPTION    | QTY    |
|------|----------------|--------|
| 1    | Middle Screen  | 1      |
| 2    | Right Screen   | 1      |
| 3    | Left Screen    | 1      |
| А    | 3 x 16mm Screw | 24 + 1 |
| В    | 4 x 30mm Screw | 12 + 1 |
| С    | Nail Stake     | 4      |
| D    | Bracket        | 4      |
| E    | Anchor         | 12 + 1 |

#### Required tools for assembly (Not included)

Assemble the screen panels (1, 2, 3) together.