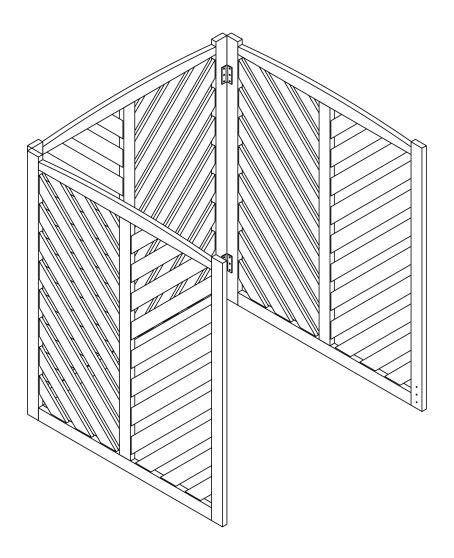

# **Fence**

# BELLEZE®

| FOLLOW US:          | CONTACT INFO:                         | ITEM NO. 014-HG-17501                                                                                                          |
|---------------------|---------------------------------------|--------------------------------------------------------------------------------------------------------------------------------|
| © @bellezefurniture | support@belleze.com<br>1-800-682-6376 | The instruction booklet contains <b>IMPORTANT</b> safety information. Please read it in full and keep it for future reference. |