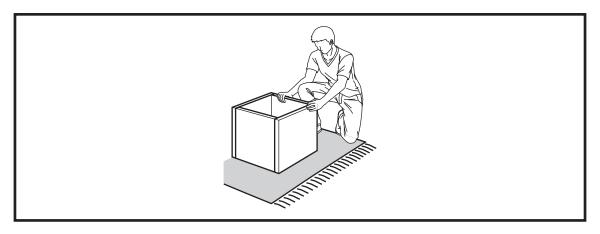

# Scan this QR Code to view our online tutorial

Assemble the furniture on an empty carton, carpet, or rug to prevent scratches or damage.

For safety, please keep pets and children away from the assembly area.