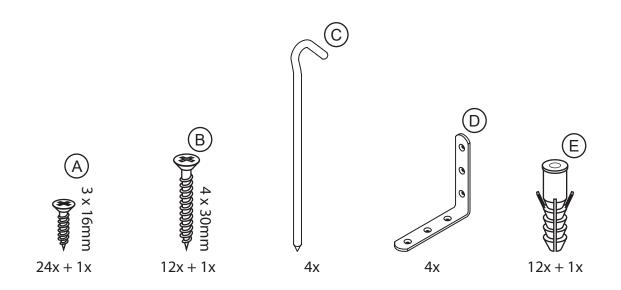

### **PACKAGE CONTENTS**

| CODE | DESCRIPTION    | QTY    |
|------|----------------|--------|
| 1    | Middle Screen  | 1      |
| 2    | Right Screen   | 1      |
| 3    | Left Screen    | 1      |
| А    | 3 x 16mm Screw | 24 + 1 |
| В    | 4 x 30mm Screw | 12 + 1 |
| С    | Nail Stake     | 4      |
| D    | Bracket        | 4      |
| E    | Anchor         | 12 + 1 |