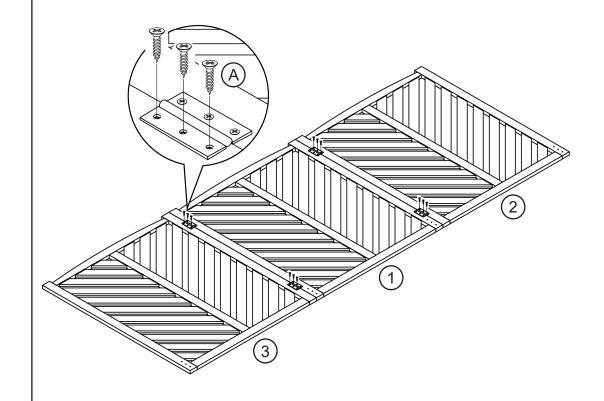

### **PACKAGE CONTENTS**

Install all hardware perpendicular to the opening.

#### Required tools for assembly (Not included)

Assemble the screen panels (1, 2, 3) together.