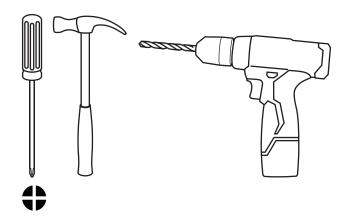

#### Required tools for assembly (Not included)

Assemble the screen panels (1, 2, 3) together.