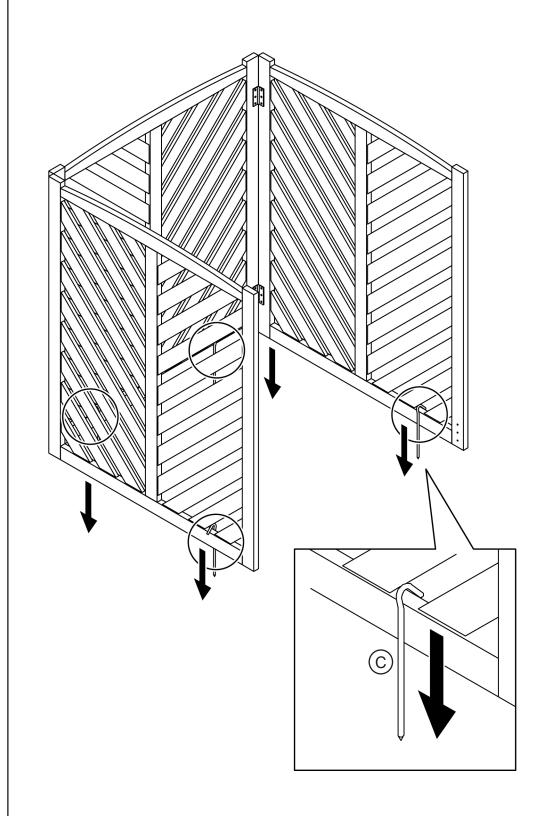

## **2-A**

Secure the fence on the ground.

NOTE: This step is for installing the fence on the lawn.

## **2-B**

Secure the fence on the ground.

NOTE: This step is for installing the fence on the wood flooring.

## **2-C**

Secure the fence on the ground.

NOTE: This step is for installing the fence on the concrete pavement. Users need to drill the installation holes by themselves