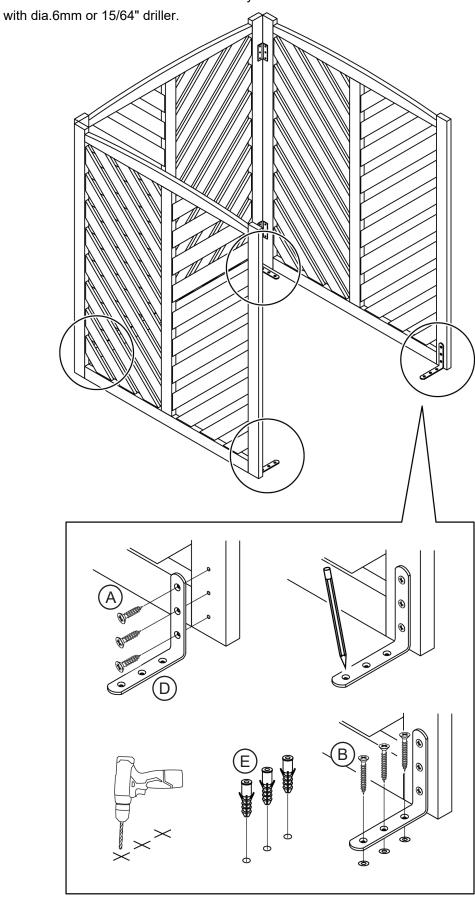

### **PACKAGE CONTENTS**

Install all hardware perpendicular to the opening.

#### Required tools for assembly (Not included)

Assemble the screen panels (1, 2, 3) together.

## **2-A**

Secure the fence on the ground.

NOTE: This step is for installing the fence on the lawn.

## **2-B**

Secure the fence on the ground.

NOTE: This step is for installing the fence on the wood flooring.

## **2-C**

Secure the fence on the ground.

NOTE: This step is for installing the fence on the concrete pavement. Users need to drill the installation holes by themselves