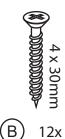

### **PACKAGE CONTENTS**

| CODE | DESCRIPTION    | QTY    |
|------|----------------|--------|
| 1    | Middle Screen  | 1      |
| 2    | Right Screen   | 1      |
| 3    | Left Screen    | 1      |
| А    | 3 x 16mm Screw | 24 + 1 |
| В    | 4 x 30mm Screw | 12 + 1 |
| С    | Nail Stake     | 4      |
| D    | Bracket        | 4      |
| E    | Anchor         | 12 + 1 |