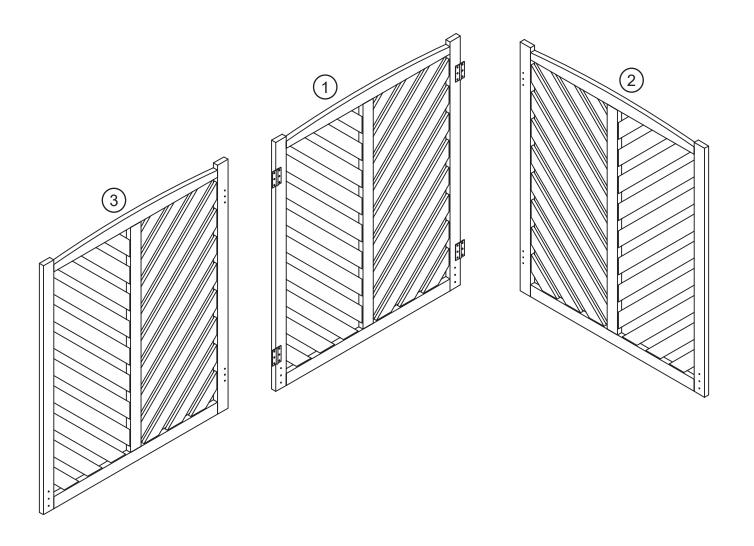

### **PACKAGE CONTENTS**

| CODE | DESCRIPTION    | QTY    |
|------|----------------|--------|
| 1    | Middle Screen  | 1      |
| 2    | Right Screen   | 1      |
| 3    | Left Screen    | 1      |
| А    | 3 x 16mm Screw | 24 + 1 |
| В    | 4 x 30mm Screw | 12 + 1 |
| С    | Nail Stake     | 4      |
| D    | Bracket        | 4      |
| E    | Anchor         | 12 + 1 |

#### Required tools for assembly (Not included)

Assemble the screen panels (1, 2, 3) together.