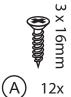

### **PACKAGE CONTENTS**

| CODE | DESCRIPTION    | QTY    |
|------|----------------|--------|
| 1    | Middle Screen  | 1      |
| 2    | Right Screen   | 1      |
| 3    | Left Screen    | 1      |
| А    | 3 x 16mm Screw | 24 + 1 |
| В    | 4 x 30mm Screw | 12 + 1 |
| С    | Nail Stake     | 4      |
| D    | Bracket        | 4      |
| E    | Anchor         | 12 + 1 |