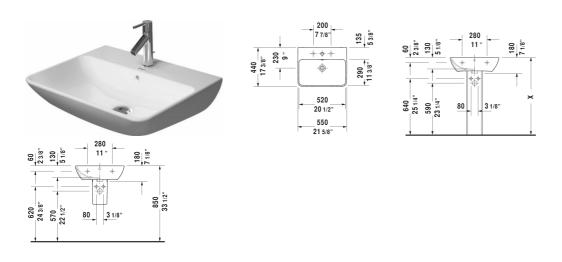

All drawings contain the necessary measurements which are subject to standard tolerances. They are stated in inch & mm and are non-binding. Exact measurements, in particular for customized installation scenarios, can only be taken from the finished ceramic piece.