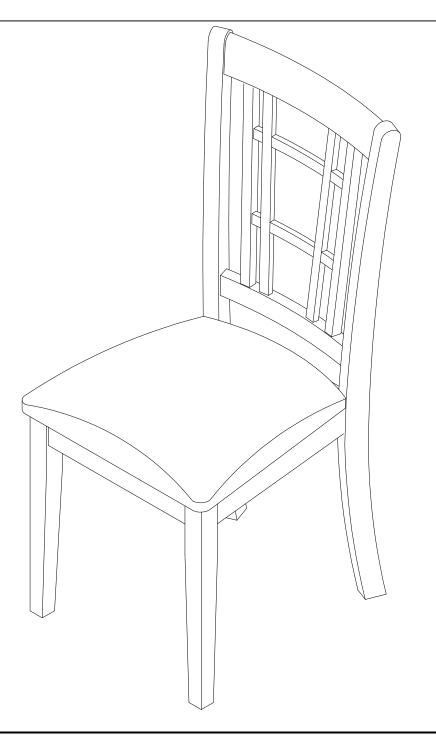

## **ASSEMBLY INSTRUCTIONS**

Description: CHAIR WITH MICROFIBER UPHOLSTERED SEAT

Dimension : 17''1/2Wx20''Dx39''3/4H

Cube Size : 41.9"x19.5"x10.2" NW: 30.8 LBS

GW: 36.3 LBS

CHAIR WITH MICROFIBER UPHOLSTERED SEAT