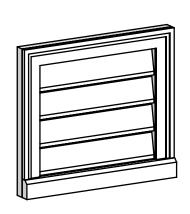

## GVPVE18X1603SF

18"W X 16"H RECTANGLE SURFACE MOUNT PVC GABLE VENT: FUNCTIONAL, W/ 2"W X 2"P **BRICKMOULD SILL FRAME** 

**VENTING AREA: 10.5 SQ IN** 

LOUVER HEIGHT: 3"

LOUVER QTY: 4

**FRONT** 

SIDE

EKENA MILLWORK 2300 WEST MAIN ST. CLARKSVILLE, TX 75426 TOLL FREE: 866-607-0453 WWW.EKENAMILLWORK.COM