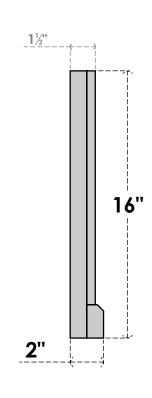

## GVPVE18X1603SF

18"W X 16"H RECTANGLE SURFACE MOUNT PVC GABLE VENT: FUNCTIONAL, W/ 2"W X 2"P **BRICKMOULD SILL FRAME** 

**VENTING AREA: 10.5 SQ IN** 

LOUVER HEIGHT: 3"

LOUVER QTY: 4

**FRONT** 

SIDE

EKENA MILLWORK 2300 WEST MAIN ST. CLARKSVILLE, TX 75426 TOLL FREE: 866-607-0453 WWW.EKENAMILLWORK.COM