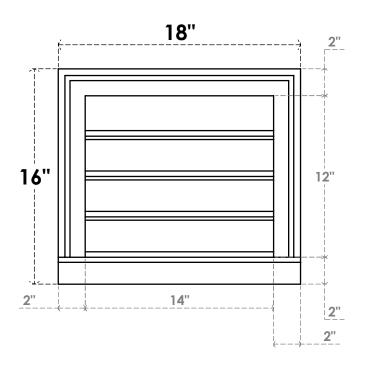

## GVPVE18X1603SF

18"W X 16"H RECTANGLE SURFACE MOUNT PVC GABLE VENT: FUNCTIONAL, W/ 2"W X 2"P **BRICKMOULD SILL FRAME** 

**VENTING AREA: 10.5 SQ IN** 

LOUVER HEIGHT: 3"

LOUVER QTY: 4

**FRONT** 

SIDE

EKENA MILLWORK 2300 WEST MAIN ST. CLARKSVILLE, TX 75426 TOLL FREE: 866-607-0453 WWW.EKENAMILLWORK.COM