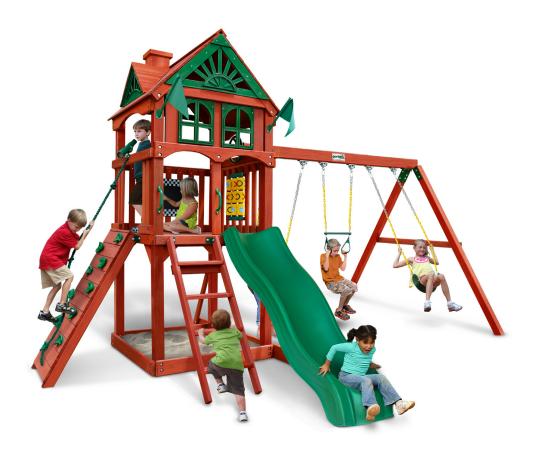

## Five Star II™

## **PLAYSET FEATURES**

- Alpine Wave Slide™
- Semi-Enclosed Clubhouse with Decorative Window Inserts
- Rock Wall with Climbing Rope
- Safe Entry Ladder
- Belt Swings 2
- Trapeze Swing
- Built-In Sandbox Area
- Tic-Tac-Toe Panel
- Chalkboard Kit
- Steering Wheel
- Play Telescope

- Tongue & Groove Wood Roof Featuring Sunbursts, Dormers, and a Chimney
- 4x4 Solid Cedar
  Posts & Main Beams
- 4x6 3-Position Swing Beam
- Patented A-Frame Bracket  $^{\scriptscriptstyle{\text{TM}}}$
- Grab Handles
- Flag Kit
- Cedar with a Beautiful Redwood Finish