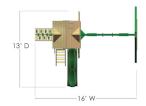

## DIMENSIONS

DIMENSIONS

**ASSEMBLED:** DIMS: 16'W x 13'D x 10'6"H

DECK DIMS: 4' x 4' HEIGHT: 4'

SWING SET WEIGHT: 408 LBS.

PACKAGED:

PALLET DIMS: 96"W x 47"D x 30"H

PALLET WEIGHT: 523 LBS.