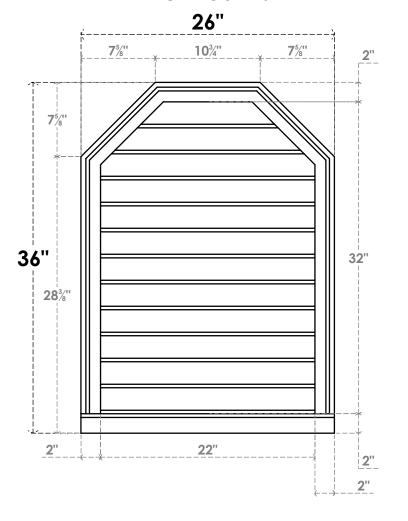

## GVPOT26X3603SN

26"W X 36"H OCTAGONAL TOP SURFACE MOUNT PVC GABLE VENT: NON-FUNCTIONAL, W/ 2"W X 2"P BRICKMOULD SILL FRAME

LOUVER HEIGHT: 2 5/8"

LOUVER QTY: 12

**FRONT** 

SIDE

**EKENA MILLWORK** 2300 WEST MAIN ST. CLARKSVILLE, TX 75426 TOLL FREE: 866-607-0453 WWW.EKENAMILLWORK.COM