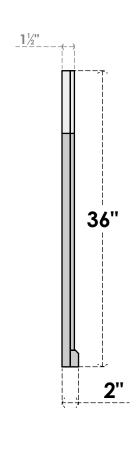

## GVPOT26X3603SN

26"W X 36"H OCTAGONAL TOP SURFACE MOUNT PVC GABLE VENT: NON-FUNCTIONAL, W/ 2"W X 2"P BRICKMOULD SILL FRAME

LOUVER HEIGHT: 2 5/8"

LOUVER QTY: 12

**FRONT** 

SIDE

**EKENA MILLWORK** 2300 WEST MAIN ST. CLARKSVILLE, TX 75426 TOLL FREE: 866-607-0453 WWW.EKENAMILLWORK.COM