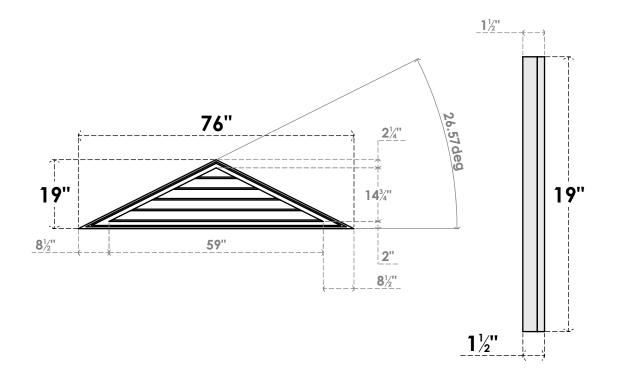

## GVPTR76X1902SN

76"W X 19"H TRIANGLE SURFACE MOUNT PVC GABLE VENT 6/12 PITCH: NON-FUNCTIONAL, W/ 2"W X 1-1/2"P BRICKMOULD FRAME

**FRONT** 

SIDE

LOUVER HEIGHT: 3" LOUVER QTY: 5

**NOTES** 

1. INSTALLATION TO BE COMPLETED IN ACCORDANCE WITH MANUFACTURER'S SPECIFICATIONS. 2. DRAWING MAY NOT BE TO SCALE