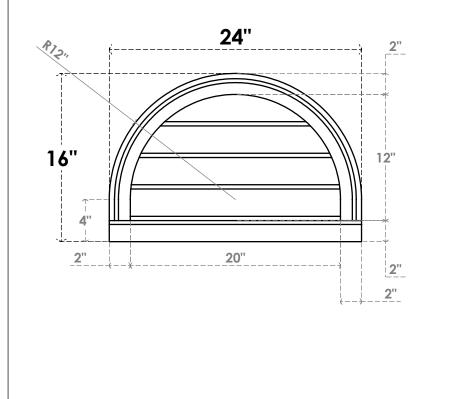

## GVPRT24X1603SN

24"W X 16"H ROUND TOP SURFACE MOUNT PVC GABLE VENT: NON-FUNCTIONAL, W/ 2"W X 2"P BRICKMOULD SILL FRAME

FRONT