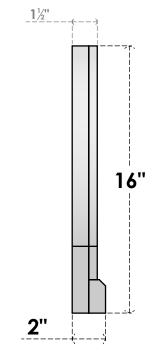

## SIDE

LOUVER HEIGHT: 3"

NOTES 1. INSTALLATION TO BE COMPLETED IN ACCORDANCE WITH MANUFACTURER'S SPECIFICATIONS. 2. DRAWING MAY NOT BE TO SCALE

THIS DRAWING IS INTENDED FOR DESIGN AND PLANNING PURPOSES ONLY.
ALL INFORMATION CONTAINED HEREIN WAS CURRENT AT THE TIME OF DEVELOPMENT BUT MUST BE REVIEWED AND APPROVED BY THE PRODUCT MANUFACTURER TO BE CONSIDERED ACCURATE.
ARCHITECTURAL GRADE PVC PRODUCTS ARE MADE FROM EXPANDED CELLULAR PVC AND COME NATURALLY WHITE BUT MAY BE