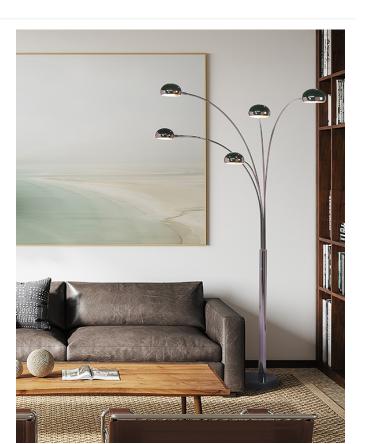

# Mushroom 5 Light Arc Floor Lamp – Black Nickel

By Nova of California

## **All Specifications**

Weight 45 lbs

Dimensions  $52 \times 48 \times 85$  in

Body Material Steel

Body Finish/Color Black, Nickel Base Material Marble Base Finish / Color Black Base Length Width 14\"
Base Height 2\"

Shade Top Dimension 5
Shade Bottom Dimension 5
Shade Vertical Height 3\"
Shade Material Steel

Shade Finish/Color Black Nickel Shade Shape Round Type of Bulb Included Main

Bulb Base Type Candelabra (E17)
Bulb Type Incandescent