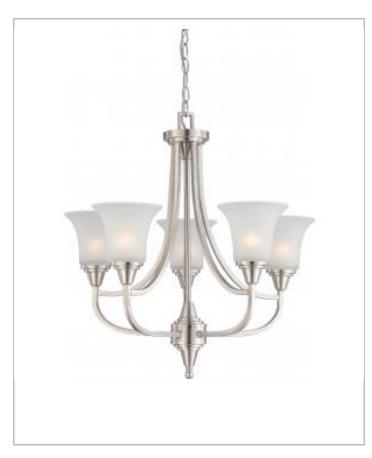

## General

| Finish                    | Brushed Nickel |
|---------------------------|----------------|
| Style                     | Contemporary   |
| Number of Lamps           | 5              |
| Height (in.)              | 24.00          |
| Width (in.)               | 24.25          |
| Indoor or Outdoor Fixture | Indoor         |

| Specifications    |               |
|-------------------|---------------|
| Base              | Medium        |
| Bulb Type         | Incandescent  |
| Max Wattage       | 60            |
| Voltage           | 120V          |
| Bulb Included     | No            |
| Glass Description | Frosted       |
| Fixture Type      | Chandelier    |
| Fixture Material  | Glass / Metal |

## Dimensions

| Back Plate or Canopy Height (in.)   | 1.38   |
|-------------------------------------|--------|
| Back Plate or Canopy Diameter (in.) | 5.63   |
| Chain Length                        | 48 in. |