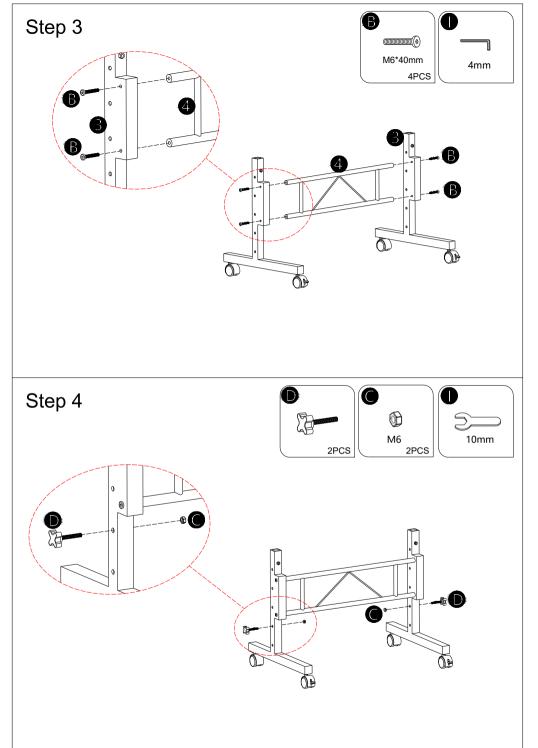

## Trouble shooting:

We control manufacturing and distribution ourselves, ensure the quality.

Item Description: Liftable Computer Desk

Model NO: MX-No.1

age 1 of 6 Page 6 of 6

Page 5 of 6

Page 2 of 6

Page 3 of 6