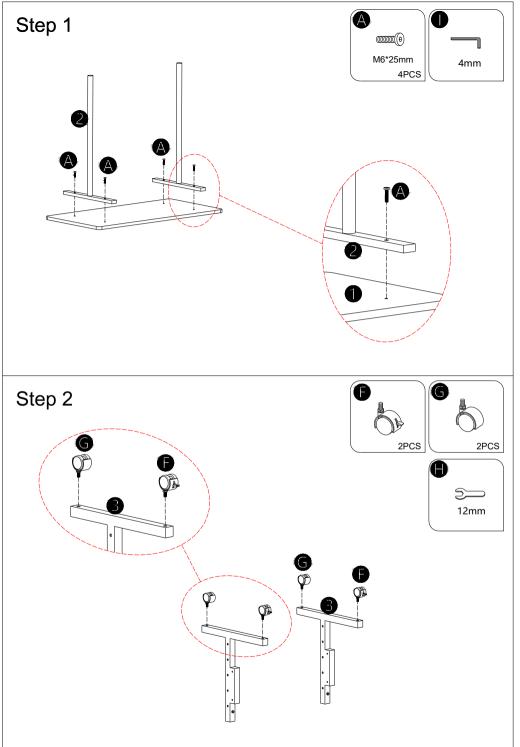

## Tips!

Check all the components & screws before assembly. Do not install in case part is missing, contact us to get. Send email with your question to support@vecelo.com.We will resend within 24 hours.