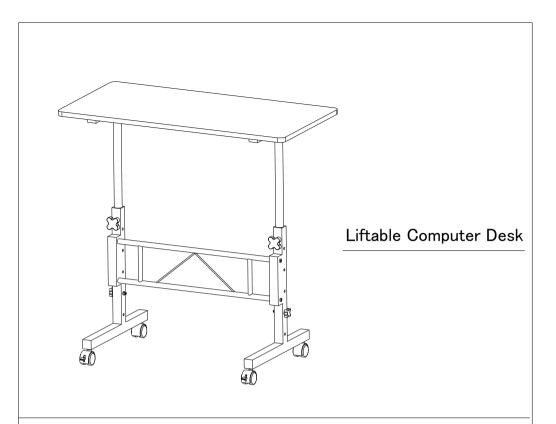

## Trouble shooting:

We control manufacturing and distribution ourselves, ensure the quality.

Item Description: Liftable Computer Desk

Model NO: MX-No.1

age 1 of 6 Page 6 of 6

Page 5 of 6

Page 2 of 6

Page 3 of 6