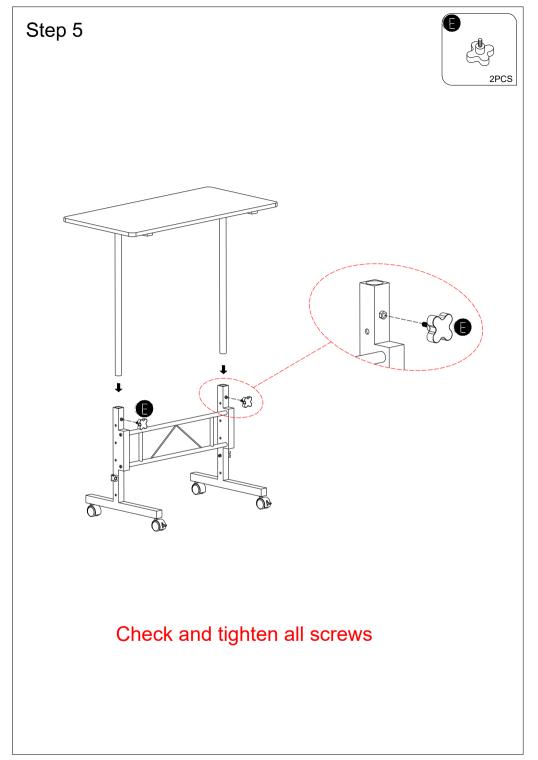

## Trouble shooting:

We control manufacturing and distribution ourselves, ensure the quality.

Item Description: Liftable Computer Desk

Model NO: MX-No.1

age 1 of 6 Page 6 of 6

Page 5 of 6

Page 2 of 6

Page 3 of 6