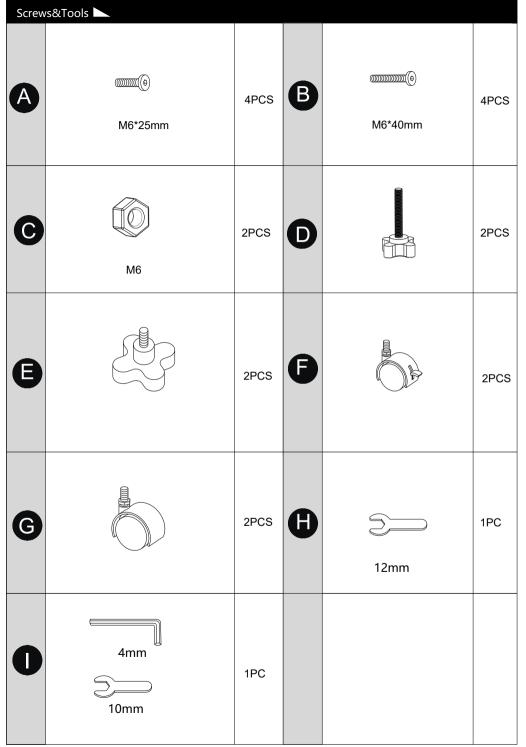

## Tips!

Check all the components & screws before assembly. Do not install in case part is missing, contact us to get. Send email with your question to support@vecelo.com.We will resend within 24 hours.