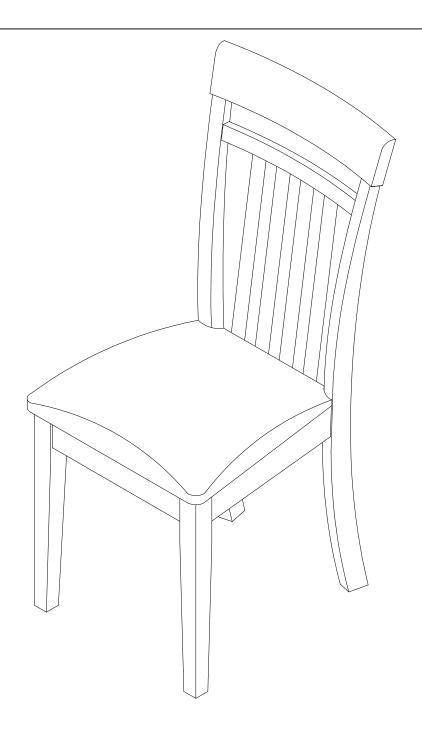

## **ASSEMBLY INSTRUCTIONS**

**Description** : SLATTED BACK CHAIR WITH FAUX LEATHER SEAT

Dimension : 16"1/2Wx19"1/2Dx38"1/2H

Cube Size : 40.5"x18.4"x12.2" NW: 27.5 LBS

GW: 33 LBS

SLATTED BACK CHAIR WITH FAUX LEATHER SEAT

SLATTED BACK CHAIR WITH FAUX LEATHER SEAT