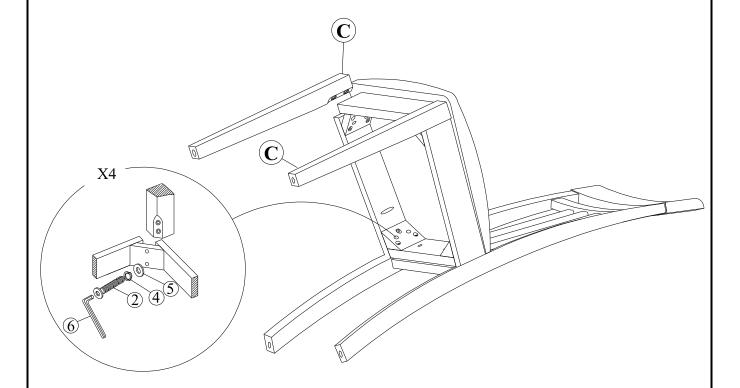

# STEP 2

Attach front legs (C) to the seat frame. Use bolts (2), washers (4) and (5) .Tighten with Allen Key (6).