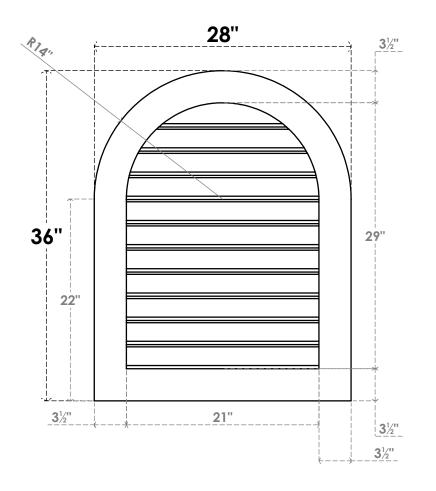

## GVPRT28X3601SF

28"W X 36"H ROUND TOP SURFACE MOUNT PVC GABLE VENT: FUNCTIONAL, W/ 3-1/2"W X 1"P STANDARD FRAME

**VENTING AREA: 50.3 SQ IN** 

LOUVER HEIGHT: 2 5/8"

LOUVER QTY: 11

**FRONT** 

SIDE

1. INSTALLATION TO BE COMPLETED IN ACCORDANCE WITH MANUFACTURER'S SPECIFICATIONS. 2. DRAWING MAY NOT BE TO SCALE