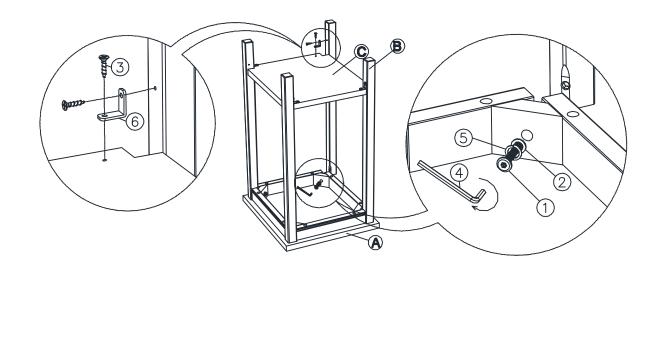

# **STEP 1**

Attach Legs (B) to Top (A) with Bolts (1), washers (2) and (5). Tighten with Allen Key (4). Then attach Shelf (C) to legs with Screws (3) & L-Brackets (6). Tighten with a screwdriver.