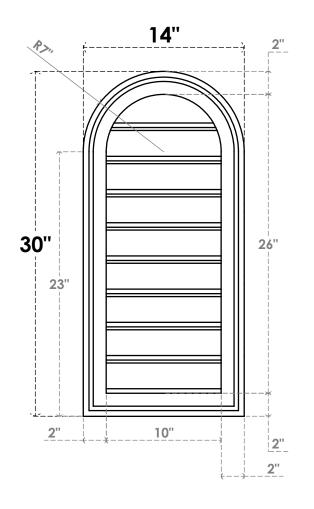

## GVPRT14X3002SF

14"W X 30"H ROUND TOP SURFACE MOUNT PVC GABLE VENT: FUNCTIONAL, W/ 2"W X 1-1/2"P **BRICKMOULD FRAME** 

**VENTING AREA: 19.98 SQ IN** 

LOUVER HEIGHT: 2 7/8"

LOUVER QTY: 9

**FRONT** 

SIDE

1. INSTALLATION TO BE COMPLETED IN ACCORDANCE WITH MANUFACTURER'S SPECIFICATIONS. 2. DRAWING MAY NOT BE TO SCALE